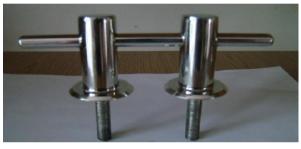

## FALLOUIG Ś Z ۱ Г $\square$ 8360 Ŋ

Catalogue December 2023

| Name                                               | net price |
|----------------------------------------------------|-----------|
| * 2x cleats PCV black                              | 50 PLN    |
| * 2x cleats INOX "cornual"                         | 100 PLN   |
| * 2x cleat INOX "rod"                              | 200 PLN   |
| * 2x cleat INOX "cannular"                         | 250 PLN   |
| * 2x fishing rod socket INOX with plug             | 400 PLN   |
| * 2x fishing rod socket PCV mounted on the railing | 300 PLN   |

\* 2x cleats PCV black

\* 2x cleat INOX "rod"

\* 2x cleats INOX "cornual"

\* 2x cleat INOX "cannular"

\* 2x fishing rod socket INOX with plug

\* 2x fishing rod socket INOX available only fishing rod sockets with a plug