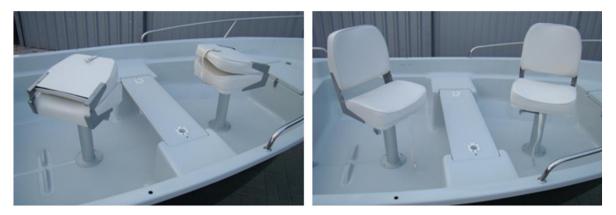

\* ladder 3-steps spread INOX, mounted on the left side

Page 4 Catalogue of accesories for boat Delfina 360 and Iwa 390

|                                                                               | * reinforsment of the floor + montage and sealing    | 350 PLN   |           |
|-------------------------------------------------------------------------------|------------------------------------------------------|-----------|-----------|
|                                                                               | * flat socket for leg of the swivel chair            | 350 PLN   | 2 200 PLN |
|                                                                               | * leg with the base for the swivel chair + turntable | 1 000 PLN |           |
|                                                                               | * swivel chair                                       | 500 PLN   |           |
| * flat socket under the foot of the chair + reinforcement + sealing + montage |                                                      |           | 700 PLN   |

\* folding swivel chair

\* 2x folding swivel chairs

socket for the leg of the chair + reinforsment in the floor, montage and sealing

\* cover + supporting hoop stick INOX

net price PLN 1 400

additional locker under middle bench