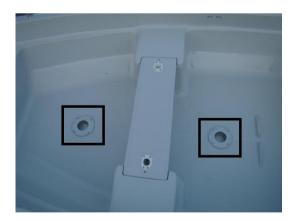

\* ladder 3-steps spread INOX, mounted on the left side

Page 4 Catalogue of accesories for boat Delfina 360 and Iwa 390

|                                                                               | * reinforsment of the floor + montage and sealing    | 350 PLN   |           |
|-------------------------------------------------------------------------------|------------------------------------------------------|-----------|-----------|
|                                                                               | * flat socket for leg of the swivel chair            | 350 PLN   | 2 200 PLN |
|                                                                               | * leg with the base for the swivel chair + turntable | 1 000 PLN |           |
|                                                                               | * swivel chair                                       | 500 PLN   |           |
| * flat socket under the foot of the chair + reinforcement + sealing + montage |                                                      |           | 700 PLN   |