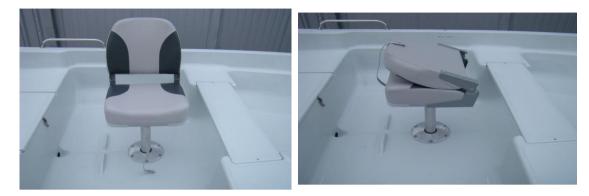

\* ladder 3-steps spread INOX, mounted on the left side

Page 4 Catalogue of accesories for boat Delfina 360 and Iwa 390

|                                                                               | * reinforsment of the floor + montage and sealing    | 350 PLN   |           |
|-------------------------------------------------------------------------------|------------------------------------------------------|-----------|-----------|
|                                                                               | * flat socket for leg of the swivel chair            | 350 PLN   | 2 200 PLN |
|                                                                               | * leg with the base for the swivel chair + turntable | 1 000 PLN |           |
|                                                                               | * swivel chair                                       | 500 PLN   |           |
| * flat socket under the foot of the chair + reinforcement + sealing + montage |                                                      |           | 700 PLN   |

\* folding swivel chair

\* 2x folding swivel chairs

socket for the leg of the chair + reinforsment in the floor, montage and sealing

\* cover + supporting hoop stick INOX

net price PLN 1 400

additional locker under middle bench