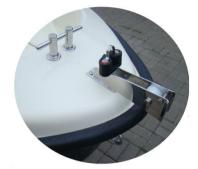

| Name                                                                     | net price |
|--------------------------------------------------------------------------|-----------|
| * windlass (roll) INOX smal for weight 5 kg                              | 200 PLN   |
| * windlass (roll) INOX smal with cornual cleat PCV for weight 5 kg       | 220 PLN   |
| * windlass (roll) INOX smal with self-clamp and ear INOX for weight 5 kg | 250 PLN   |
| * windlass (roll) INOX big for weight 14 kg                              | 350 PLN   |
| * windlass (roll) INOX big with cornual cleat PCV for weight 14 kg       | 370 PLN   |
| * windlass (roll) INOX big with cornual cleat INOX for weight 14 kg      | 400 PLN   |
| * windlass (roll) INOX big with self-clamp and ear INOX for weight 14 kg | 400 PLN   |

+ cleat "rod" INOX behind the windlass

\* windlass (roll) INOX big with cornual cleat INOX for weight 14 kg

\* windlass (roll) INOX big with cornual cleat PCV for weight 14 kg

 \* windlass (roll) INOX big with self-clamp and ear INOX for weight 14 kg