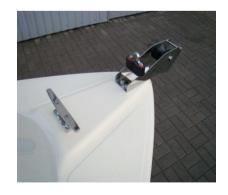

| Name                                                                     | net price |
|--------------------------------------------------------------------------|-----------|
| * windlass (roll) INOX smal for weight 5 kg                              | 200 PLN   |
| * windlass (roll) INOX smal with cornual cleat PCV for weight 5 kg       | 220 PLN   |
| * windlass (roll) INOX smal with self-clamp and ear INOX for weight 5 kg | 250 PLN   |
| * windlass (roll) INOX big for weight 14 kg                              | 350 PLN   |
| * windlass (roll) INOX big with cornual cleat PCV for weight 14 kg       | 370 PLN   |
| * windlass (roll) INOX big with cornual cleat INOX for weight 14 kg      | 400 PLN   |
| * windlass (roll) INOX big with self-clamp and ear INOX for weight 14 kg | 400 PLN   |

\* windlass (roll) INOX big with self-clamp and ear INOX for weight 14 kg

+ cleat "cannular" INOX behind the windlass

\* windlass (roll) INOX big with self-clamp and ear INOX for weight 14 kg

\* windlass (roll) INOX big for weight 14 kg