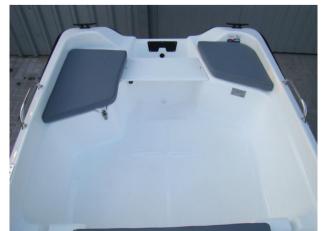

\* folding swivel chair

\* 2x folding swivel chairs

socket for the leg of the chair + reinforsment in the floor, montage and sealing

\* cover + supporting hoop stick INOX

net price PLN 1 400

additional locker under middle bench

net price PLN 750

\* set of matresses (back, middle, front)

mattresses for "Delfina 360" net price PLN 1 000

Page 7 Catalogue of accesories for boat Delfina 360 and Iwa 390

\* front locker preparation for connecting the battery box