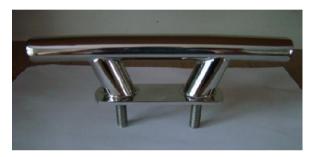

## FALLOUIG Ś Z ۱ Г $\square$ 8360 Ŋ

Catalogue December 2023

| Name                                               | net price |
|----------------------------------------------------|-----------|
| * 2x cleats PCV black                              | 50 PLN    |
| * 2x cleats INOX "cornual"                         | 100 PLN   |
| * 2x cleat INOX "rod"                              | 200 PLN   |
| * 2x cleat INOX "cannular"                         | 250 PLN   |
| * 2x fishing rod socket INOX with plug             | 400 PLN   |
| * 2x fishing rod socket PCV mounted on the railing | 300 PLN   |

\* 2x cleats PCV black

\* 2x cleat INOX "rod"

\* 2x cleats INOX "cornual"

\* 2x cleat INOX "cannular"

\* 2x fishing rod socket INOX with plug

\* 2x fishing rod socket INOX available only fishing rod sockets with a plug