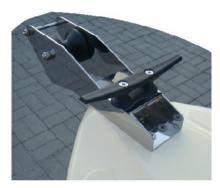

| Name                                                                     | net price |
|--------------------------------------------------------------------------|-----------|
| * windlass (roll) INOX smal for weight 5 kg                              | 200 PLN   |
| * windlass (roll) INOX smal with cornual cleat PCV for weight 5 kg       | 220 PLN   |
| * windlass (roll) INOX smal with self-clamp and ear INOX for weight 5 kg | 250 PLN   |
| * windlass (roll) INOX big for weight 14 kg                              | 350 PLN   |
| * windlass (roll) INOX big with cornual cleat PCV for weight 14 kg       | 370 PLN   |
| * windlass (roll) INOX big with cornual cleat INOX for weight 14 kg      | 400 PLN   |
| * windlass (roll) INOX big with self-clamp and ear INOX for weight 14 kg | 400 PLN   |

+ cleat "rod" INOX behind the windlass

+ cleat "cornual" INOX behind the windlass

\* weight with rubber binding 5 kgnet price PLN 120

\* weight with rubber binding 9 kg
net price PLN 180

\* weight with rubber binding 14 kg
net price PLN 200