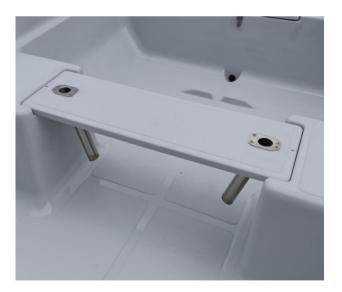

\* ladder 3-steps spread INOX, mounted on the left side

Page 4 Catalogue of accesories for boat Delfina 360 and Iwa 390

|                                                                               | * reinforsment of the floor + montage and sealing    | 350 PLN   |           |
|-------------------------------------------------------------------------------|------------------------------------------------------|-----------|-----------|
|                                                                               | * flat socket for leg of the swivel chair            | 350 PLN   | 2 200 PLN |
|                                                                               | * leg with the base for the swivel chair + turntable | 1 000 PLN |           |
|                                                                               | * swivel chair                                       | 500 PLN   |           |
| * flat socket under the foot of the chair + reinforcement + sealing + montage |                                                      |           | 700 PLN   |

\* folding swivel chair

\* 2x folding swivel chairs

socket for the leg of the chair + reinforsment in the floor, montage and sealing

\* cover + supporting hoop stick INOX

net price PLN 1 400

additional locker under middle bench