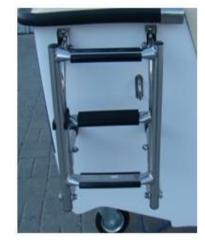

\* ladder 3-steps spread INOX, mounted on the left side

Page 4 Catalogue of accesories for boat Delfina 360 and Iwa 390

|                                                                               | * reinforsment of the floor + montage and sealing    | 350 PLN   |           |
|-------------------------------------------------------------------------------|------------------------------------------------------|-----------|-----------|
|                                                                               | * flat socket for leg of the swivel chair            | 350 PLN   | 2 200 PLN |
|                                                                               | * leg with the base for the swivel chair + turntable | 1 000 PLN |           |
|                                                                               | * swivel chair                                       | 500 PLN   |           |
| * flat socket under the foot of the chair + reinforcement + sealing + montage |                                                      |           | 700 PLN   |