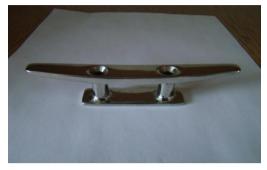

## FALLOUIG Ś Z ۱ Г $\square$ 8360 Ŋ

Catalogue December 2023

| Name                                               | net price |
|----------------------------------------------------|-----------|
| * 2x cleats PCV black                              | 50 PLN    |
| * 2x cleats INOX "cornual"                         | 100 PLN   |
| * 2x cleat INOX "rod"                              | 200 PLN   |
| * 2x cleat INOX "cannular"                         | 250 PLN   |
| * 2x fishing rod socket INOX with plug             | 400 PLN   |
| * 2x fishing rod socket PCV mounted on the railing | 300 PLN   |

\* 2x cleats PCV black

\* 2x cleat INOX "rod"

\* 2x cleats INOX "cornual"

\* 2x cleat INOX "cannular"

\* 2x fishing rod socket INOX with plug

\* 2x fishing rod socket INOX available only fishing rod sockets with a plug