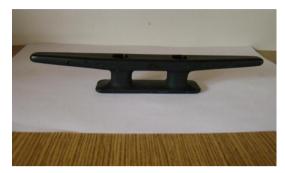

## FALLOUIG Ś Z ۱ Г $\square$ 8360 Ŋ

Catalogue December 2023

| Name                                               | net price |
|----------------------------------------------------|-----------|
| * 2x cleats PCV black                              | 50 PLN    |
| * 2x cleats INOX "cornual"                         | 100 PLN   |
| * 2x cleat INOX "rod"                              | 200 PLN   |
| * 2x cleat INOX "cannular"                         | 250 PLN   |
| * 2x fishing rod socket INOX with plug             | 400 PLN   |
| * 2x fishing rod socket PCV mounted on the railing | 300 PLN   |

\* 2x cleats PCV black

\* 2x cleat INOX "rod"

\* 2x cleats INOX "cornual"

\* 2x cleat INOX "cannular"

\* 2x fishing rod socket INOX with plug

\* 2x fishing rod socket INOX available only fishing rod sockets with a plug