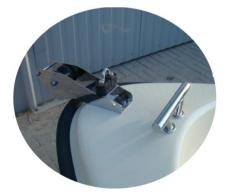

| Name                                                                     | net price |
|--------------------------------------------------------------------------|-----------|
| * windlass (roll) INOX smal for weight 5 kg                              | 200 PLN   |
| * windlass (roll) INOX smal with cornual cleat PCV for weight 5 kg       | 220 PLN   |
| * windlass (roll) INOX smal with self-clamp and ear INOX for weight 5 kg | 250 PLN   |
| * windlass (roll) INOX big for weight 14 kg                              | 350 PLN   |
| * windlass (roll) INOX big with cornual cleat PCV for weight 14 kg       | 370 PLN   |
| * windlass (roll) INOX big with cornual cleat INOX for weight 14 kg      | 400 PLN   |
| * windlass (roll) INOX big with self-clamp and ear INOX for weight 14 kg | 400 PLN   |

+ cleat "rod" INOX behind the windlass

\* windlass (roll) INOX big with cornual cleat INOX for weight 14 kg

\* windlass (roll) INOX big with cornual cleat PCV for weight 14 kg

 \* windlass (roll) INOX big with self-clamp and ear INOX for weight 14 kg