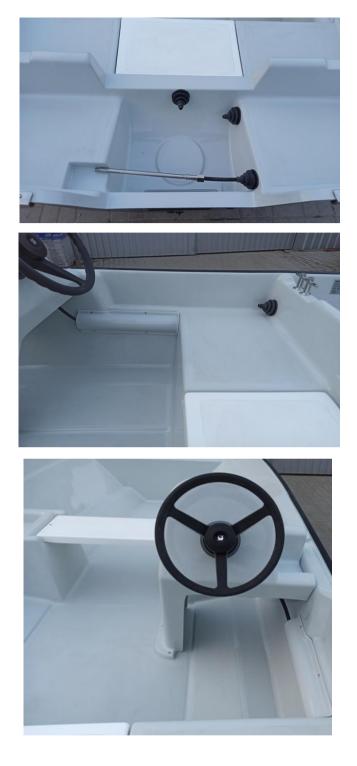

All of the prices may change, please make sure it is up-to-date before placing your order.

Page 2 - Catalogue Romana 440

Page 3 - Catalogue Romana 440

rubber covers in engine bowl and by the helmsman seat

complete console with steering system and steering wheel PCV

outflow from the deck with non-return valve + plug

Page 4 - Catalogue Romana 440

|                                                                    |                |                               |  | net prices |
|--------------------------------------------------------------------|----------------|-------------------------------|--|------------|
|                                                                    |                | Motorboat "Romana 440"        |  | 9 000 PLN  |
| deck color:                                                        | grey           | RAL 7035                      |  |            |
| bottom color:                                                      | anthracite     | RAL 7024                      |  |            |
| Equipment/ *additional equipment:                                  |                |                               |  |            |
| - 1 locker in the back                                             |                |                               |  |            |
| - 1x front basin, wet bow locker                                   |                |                               |  |            |
| - 1x cleat INOX in the front, 2x cleats PCV in the back            |                |                               |  |            |
| * boat adjustment for mounting the console                         |                |                               |  | 500 PLN    |
| * complete console with control system and steering wheel PCV      |                |                               |  | 3 000 PLN  |
| * plastic cover for the control rod ties                           |                |                               |  | 200 PLN    |
| * 2x rubber cover in the engine bowl (fuel line and electic line)  |                |                               |  | 300 PLN    |
| * 2x rubber cover for rod ties + 1x rubber cover for steering gear |                |                               |  | 500 I LIN  |
|                                                                    | * inset box in | the locker                    |  |            |
| * outflow from                                                     | * 2x side pass | age + channel + 2x bands INOX |  |            |
| the deck with non-                                                 | * holt hatch   |                               |  | 700 PLN    |
| return valve                                                       | *non-return v  | alve                          |  |            |
|                                                                    | * plug         |                               |  |            |
| * 2x railing INOX in the back (bent in the shape of letter L)      |                |                               |  | 500 PLN    |
| Boat "Romana 440" with console net>                                |                |                               |  | 14 200 PLN |
| and additional equipment gross>                                    |                |                               |  | 17 466 PLN |