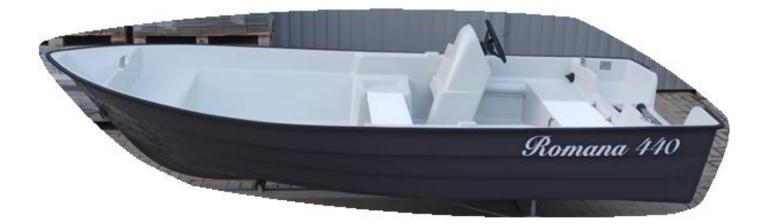

## Rowing and motor boat, fishing "Romana 440" version with console

## **Technical data:**

Length: 4,40 m
Width: 1,80 m
Weight of the empty unit: 180 kg
Number of people: 4
Max. engine power: 20 HP
Transom height: 400 mm (foot S)
Max. carrying capacity: 340 kg
Design category: C
Material of the hull: lps / GRP
Hull construction: DOUBLE COAT closed