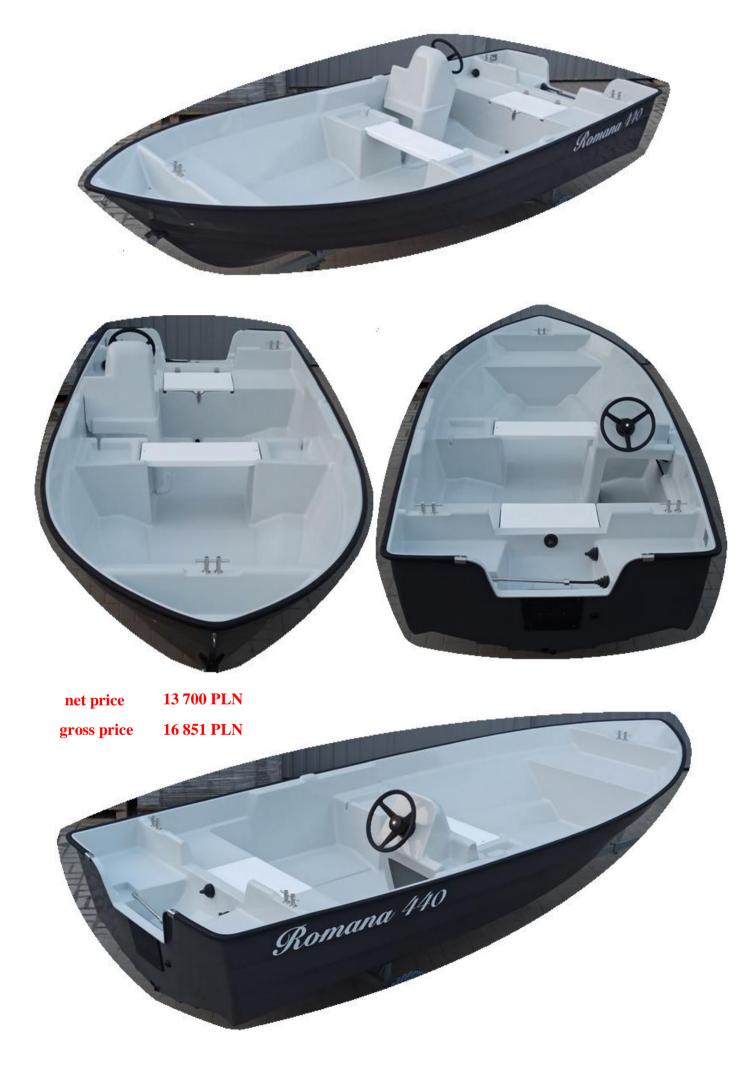

## Basic equipment in the price of boat:

- complete console with control system and steering wheel PCV,
- plastic cover for control rod ties,
- 2 rubber covers in the engine bowl (fuel line + electric line),
- 2 rubber covers for rod ties + 1 rubber cover for steering rod,
- 2 cleats INOX in the back of boat,
- 1 cleat INOX in the front,
- 1 locker in the back with a water drainage channel, a closed flap on INOX hinges on the so-called "kandahar",
- 1 hollow on the front with drainage (for ropes or weights),
- through middle bench,
- 2 shelf at the middle bench for small things,
- mooring ear in the front INOX,
- transom protectors inner and enternal,
- rubber buffer + endings INOX,
- drain plug,
- drain from the deck with non-return valve + plug,
- drain from the engine bowl,
- deck color: white or grey or cream
- bottom color: white or green or anthracite or navy blue

(About other color of boat you can ask when doing an order)

**STABLE** thanks to the wide bottom of the "V" type, which is easy to slide,

It has anti-slip surfaces on the seats and the floor.

Basic price13 700 PLN net16 851 PLN gross