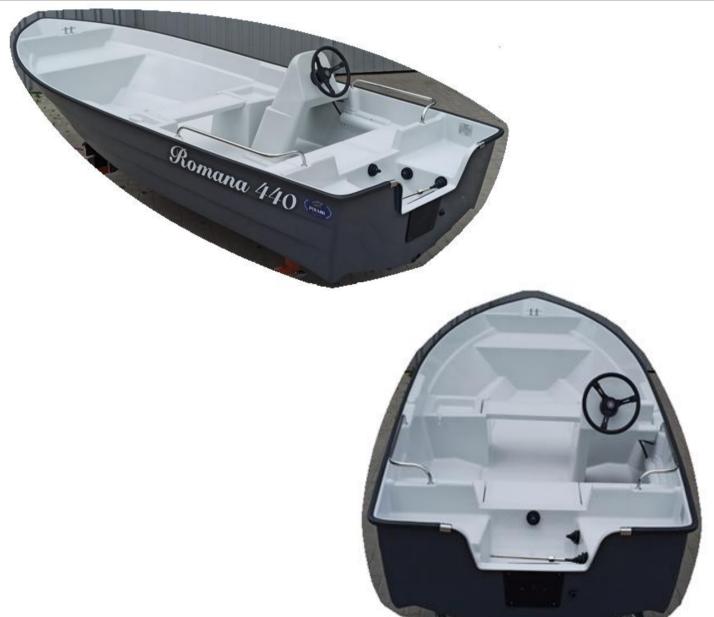

## Rowing and motor boat, fishing "Romana 440" version with console

## **Technical data:**

Length: 4,40 m
Width: 1,80 m
Weight of the empty unit: 180 kg
Number of people: 4
Max. engine power: 20 HP
Transom height: 400 mm (foot S)
Max. carrying capacity: 340 kg
Design category: C
Material of the hull: lps / GRP
Hull construction: DOUBLE COAT closed

(About other color of boat you can ask when doing an order)

**STABLE** thanks to the wide bottom of the "V" type, which is easy to slide,

It has anti-slip surfaces on the seats and the floor.

Basic price13 700 PLN net16 851 PLN gross