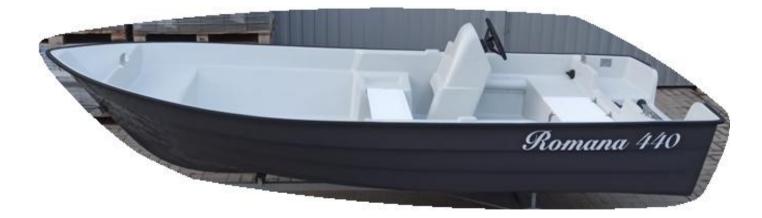

## Rowing and motor boat, fishing "Romana 440" version with console

## **Technical data:**

Length: 4,40 m
Width: 1,80 m
Weight of the empty unit: 180 kg
Number of people: 4
Max. engine power: 20 HP
Transom height: 400 mm (foot S)
Max. carrying capacity: 340 kg
Design category: C
Material of the hull: lps / GRP
Hull construction: DOUBLE COAT closed