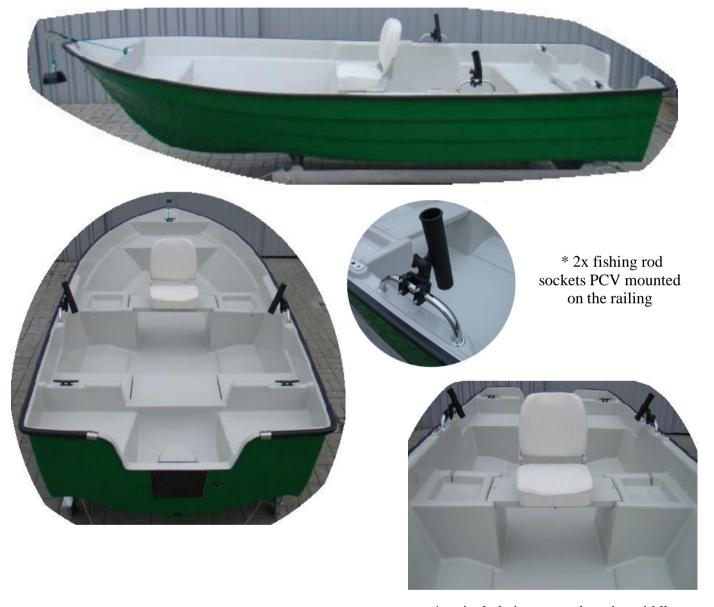

\* weight 9 kg in a rubber cover

\* 2x fishing rod sockets PCV mounted on the railing

|                                                     |                                                                  |          |                                    |            | net prices |
|-----------------------------------------------------|------------------------------------------------------------------|----------|------------------------------------|------------|------------|
|                                                     |                                                                  | boat     | "Romana 440"                       |            | 9 000 PLN  |
| deck color:                                         | grey                                                             | RAL 7035 |                                    |            |            |
| bottom color:                                       | green                                                            | RAL 6002 |                                    |            |            |
| Equipment / *ado                                    | ditional equ                                                     | uipment: |                                    |            |            |
| - 3x cleat PCV                                      |                                                                  |          |                                    |            | in price   |
| * windlass (roll)                                   | * windlass (roll) INOX forebody/big with self-clamp and ear INOX |          |                                    |            | 450 PLN    |
| * weight 9 kg in                                    | a rubber co                                                      | over     |                                    |            | 180 PLN    |
| * 2x railings (ha                                   | ndles) INO                                                       | X L25    | in the back of the rowlock sockets |            | 200 PLN    |
| * 2x fishing rod sockets PCV mounted on the railing |                                                                  |          |                                    | 300 PLN    |            |
| * swivel chair mounted on the middle bench          |                                                                  |          | 800 PLN                            |            |            |
|                                                     | boat "Romana 440"                                                |          | net>                               | 10 930 PLN |            |
|                                                     | with additional equipment                                        |          |                                    | gross>     | 13 444 PLN |