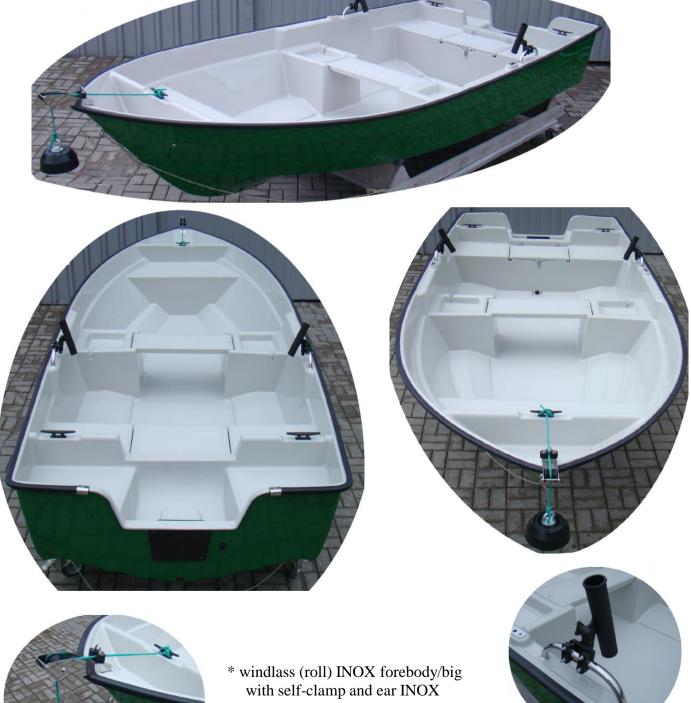

Page 4 - Catalogue Romana 440

|                           |                   |                |                                    |            | net prices |
|---------------------------|-------------------|----------------|------------------------------------|------------|------------|
|                           |                   | boat           | "Romana 440"                       |            | 9 000 PLN  |
| deck color:               | grey              | RAL 7035       |                                    |            |            |
| bottom color:             | green             | RAL 6002       |                                    |            |            |
| Equipment / *ad           | ditional equ      | iipment:       |                                    |            |            |
| - 3x cleats PCV           |                   |                |                                    |            | in price   |
| * windlass (roll)         | ) INOX fore       | ebody/big with | n self-clamp and ear INOX          |            | 450 PLN    |
| * weight 9 kg in          | a rubber co       | over           |                                    |            | 180 PLN    |
| * 2x railings (ha         | andles) INO       | X L25          | in the back of the rowlock sockets |            | 200 PLN    |
| * 2x fishing rod          | sockets PC        | V mounted or   | n the railing                      |            | 300 PLN    |
|                           | boat "Romana 440" |                |                                    | net>       | 10 130 PLN |
| with additional equipment |                   |                | gross>                             | 12 460 PLN |            |

\* weight 9 kg in a rubber cover

\* 2x fishing rod sockets PCV mounted on the railing

|                                                     |                                                                  |          |                                    |            | net prices |
|-----------------------------------------------------|------------------------------------------------------------------|----------|------------------------------------|------------|------------|
|                                                     |                                                                  | boat     | "Romana 440"                       |            | 9 000 PLN  |
| deck color:                                         | grey                                                             | RAL 7035 |                                    |            |            |
| bottom color:                                       | green                                                            | RAL 6002 |                                    |            |            |
| Equipment / *ado                                    | ditional equ                                                     | uipment: |                                    |            |            |
| - 3x cleat PCV                                      |                                                                  |          |                                    |            | in price   |
| * windlass (roll)                                   | * windlass (roll) INOX forebody/big with self-clamp and ear INOX |          |                                    |            | 450 PLN    |
| * weight 9 kg in                                    | a rubber co                                                      | over     |                                    |            | 180 PLN    |
| * 2x railings (ha                                   | ndles) INO                                                       | X L25    | in the back of the rowlock sockets |            | 200 PLN    |
| * 2x fishing rod sockets PCV mounted on the railing |                                                                  |          |                                    | 300 PLN    |            |
| * swivel chair mounted on the middle bench          |                                                                  |          | 800 PLN                            |            |            |
|                                                     | boat "Romana 440"                                                |          | net>                               | 10 930 PLN |            |
|                                                     | with additional equipment                                        |          |                                    | gross>     | 13 444 PLN |