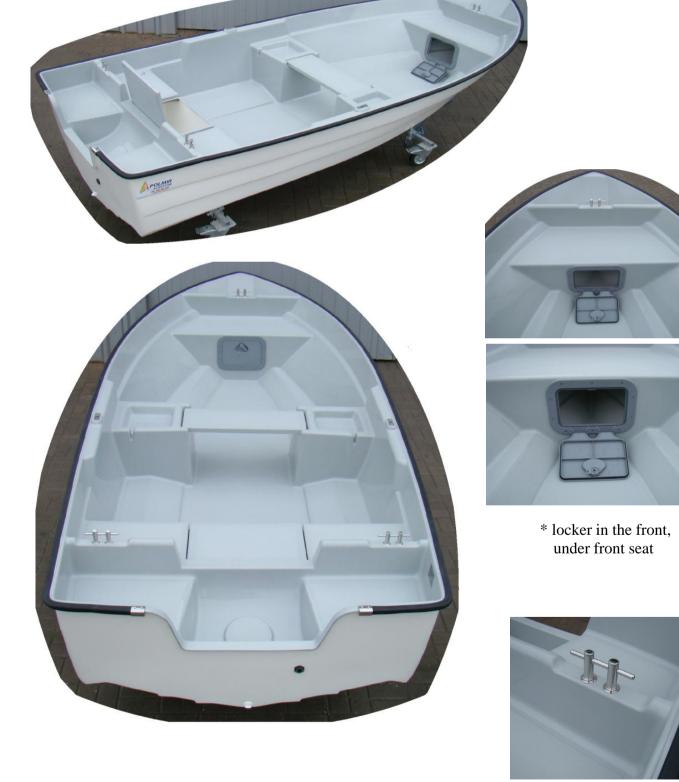

Page 11 - Catalogue Romana 440

|                  |                       |                               |          | net prices |
|------------------|-----------------------|-------------------------------|----------|------------|
|                  | boat "Romana 440"     |                               |          |            |
| deck color:      | grey RAL              | .7035                         |          |            |
| bottom color:    | white                 |                               |          |            |
| Equipment / *ac  | dditional equipment   | <u> </u>                      |          |            |
| - 1x cleat "rod" | INOX in the front     |                               |          | in price   |
| * locker in the  | front, under front se | eat                           |          | 400 PLN    |
| * 2x railing INC | OX in the back (ber   | t in the shape of a letter L) |          | 500 PLN    |
| * 2x railings (h | andles) INOX L25      | by the middle bench           |          | 200 PLN    |
| * 2x railings (h | andles) INOX L25      | at the front of the boat      |          | 200 PLN    |
| * windlass (roll | l) INOX forebody/b    | ig                            |          | 400 PLN    |
|                  | boat "Romana 440"     |                               |          | 10 700 PLN |
|                  | with add              | itional equipment             | gross -> | 13 161 PLN |

\* locker in the front, under front seat

Page 12 - Catalogue Romana 440

|                   |                           |                                       |              | net prices |
|-------------------|---------------------------|---------------------------------------|--------------|------------|
|                   | 9 000 PLN                 |                                       |              |            |
| deck color:       | grey                      | RAL 7035                              |              |            |
| bottom color:     | green                     | RAL 6002                              |              |            |
| Equipment / *ad   | ditional eq               | uipment:                              |              |            |
| - 1x cleat "rod"  | INOX in th                | e front                               |              | in price   |
| * 2x railing INC  | X in the ba               | ack (bent in the shape of a letter L) |              | 500 PLN    |
| * 2x railings (ha | ndles) INC                | OX L25 in the front of the boat       |              | 200 PLN    |
| * windlass (roll) | INOX for                  | ebody/big                             | in the front | 400 PLN    |
| * windlass (roll) | INOX for                  | ebody/big with "cornual" cleat PCV    | in the back  | 420 PLN    |
| * 2x moor ear ø   | 8 in the ba               | ck of the boat + reinforsment         |              | 150 PLN    |
|                   |                           | boat "Romana 440"                     | net>         | 10 670 PLN |
|                   | with additional equipment |                                       |              | 13 124 PLN |