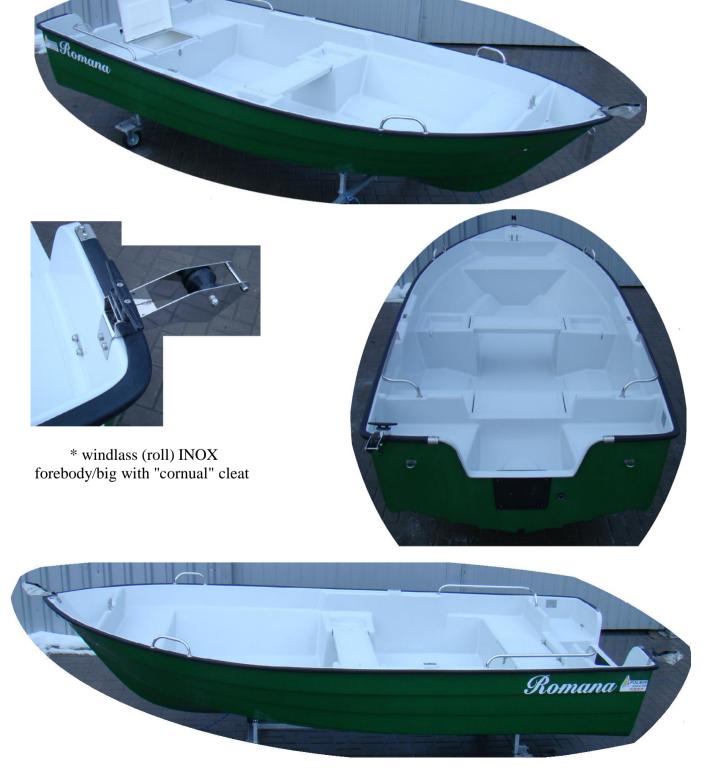

## Basic equipment included in the price of boat:

- 2 cleats PCV in the back of boat,
- 1 cleat INOX in the front,
- 1 locker in the back with a water drainage channel, a closed flap on INOX hinges on the so-called "kandahar",
- 1 hollow on the front with drainage (for ropes or weights),
- 2 rowlock sockets INOX,
- through middle bench,
- 2 shelfs at the middle bench for small things,
- mooring ear in the front INOX,
- transom protectors inner and enternal,
- fender rubber + ends INOX,
- water drain plug from the bottom of the boat,
- drain from the deck,
- drain from the engine bowl,
- deck color: white or grey,
- bottom color: white or green or anthracite, (About other color of boat you can ask when doing an order)

bottom color: anthracite RAL 7024

\* 2x cleat INOX "rod" in the back

9 200 PLN net

**11 316 PLN gross** 

boat "Romana 440"

deck color: grey RAL 7035 bottom color: green RAL 6002

\* 2x cleat INOX "rod" in the back

9 200 PLN net

11 316 PLN gross

Page 3 - Catalogue Romana 440

|                        |                                                         |                                    |           | net prices |  |
|------------------------|---------------------------------------------------------|------------------------------------|-----------|------------|--|
|                        | boat "Romana 440"                                       |                                    |           |            |  |
| deck color:            | grey                                                    | RAL 7035                           |           |            |  |
| bottom color:          | anthracite                                              | RAL 7024                           |           |            |  |
| Equipment / *addi      | tional equip                                            | oment:                             |           |            |  |
| - 1x cleat INOX is     | - 1x cleat INOX in the front, 2x cleats PCV in the back |                                    |           | in price   |  |
| * 2x railings (hand    | dles) INOX                                              | in the back of the rowlock sockets |           | 200 PLN    |  |
| * windlass (roll) I    | NOX foreb                                               | ody/big                            |           | 400 PLN    |  |
| boat "Romana 440" net> |                                                         |                                    | 9 600 PLN |            |  |
|                        | with additional equipment gross>                        |                                    |           | 11 808 PLN |  |