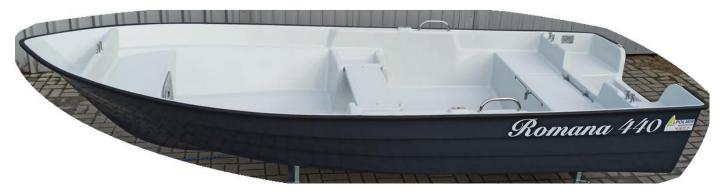

## Rowing and motor boat, fishing "Romana 440"

## **Technical data:**

Length - 4,30 m
Width - 1,75 m
Weight of the empty unit - 150 kg
Number of people - 4
Engine power - 20 HP
Transom height - 400 mm (foot S)
Maximum capacity - 340 kg
Design category - C
Material of the hull - lps / GRP
Hull construction - DOUBLE COAT closed

**STABLE** thanks to the wide bottom of the "V" type, which is easy to slide,

It has anti-slip surfaces on the seats and the floor.