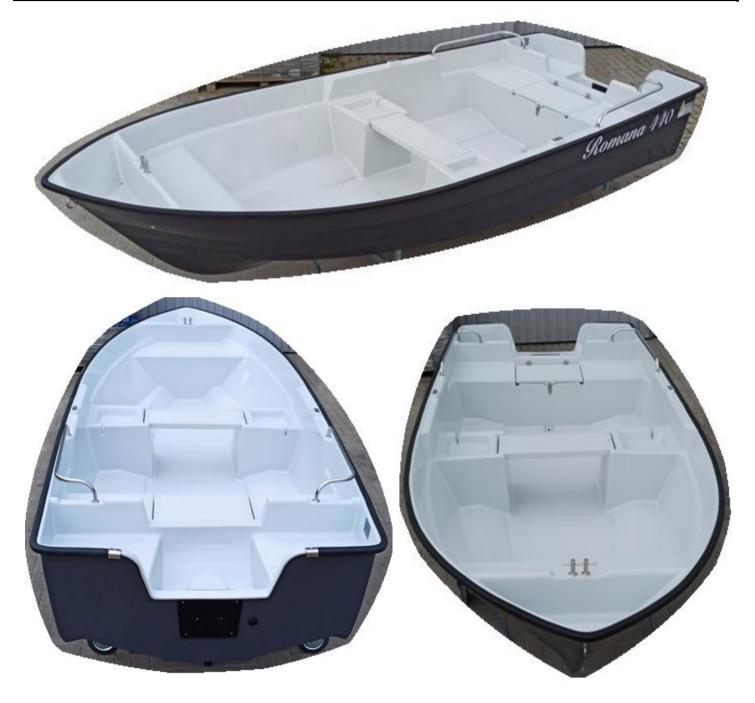

## Rowing and motor boat, fishing "Romana 440"

## **Technical data:**

Length - 4,30 m
Width - 1,75 m
Weight of the empty unit - 150 kg
Number of people - 4
Engine power - 20 HP
Transom height - 400 mm (foot S)
Maximum capacity - 340 kg
Design category - C
Material of the hull - lps / GRP
Hull construction - DOUBLE COAT closed

**STABLE** thanks to the wide bottom of the "V" type, which is easy to slide,

It has anti-slip surfaces on the seats and the floor.

## Basic equipment included in the price of boat:

- 2 cleats PCV in the back of boat,
- 1 cleat INOX in the front,
- 1 locker in the back with a water drainage channel, a closed flap on INOX hinges on the so-called "kandahar",
- 1 hollow on the front with drainage (for ropes or weights),
- 2 rowlock sockets INOX,
- through middle bench,
- 2 shelfs at the middle bench for small things,
- mooring ear in the front INOX,
- transom protectors inner and enternal,
- fender rubber + ends INOX,
- water drain plug from the bottom of the boat,
- drain from the deck,
- drain from the engine bowl,
- deck color: white or grey,
- bottom color: white or green or anthracite, (About other color of boat you can ask when doing an order)