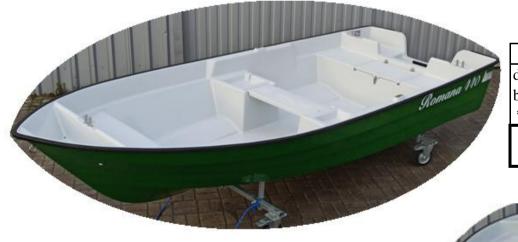

## Rowing and motor boat, fishing "Romana 440"

## **Technical data:**

Length - 4,30 m
Width - 1,75 m
Weight of the empty unit - 150 kg
Number of people - 4
Engine power - 20 HP
Transom height - 400 mm (foot S)
Maximum capacity - 340 kg
Design category - C
Material of the hull - lps / GRP
Hull construction - DOUBLE COAT closed