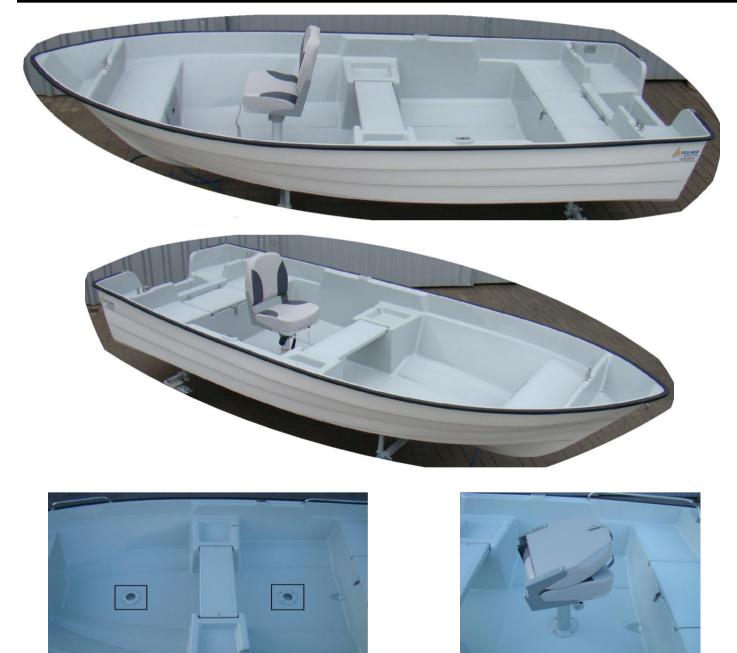

\* 2x cleat INOX "rod" in the back

|                         |                                                                             | I         | net prices |
|-------------------------|-----------------------------------------------------------------------------|-----------|------------|
|                         | boat "Romana 440"                                                           |           | 9 000 PLN  |
| deck color:             | grey RAL 7035                                                               |           |            |
| bottom color:           | white                                                                       |           |            |
| Equipment / *add        | itional equipment:                                                          |           |            |
| - 1x cleat INOX '       | 'rod" in the front                                                          |           | in price   |
| * 2x cleat INOX         | "rod" in the back                                                           |           | 200 PLN    |
|                         | * floor reinforcement + montage + sealing                                   | 350 PLN   |            |
| * f11 41                | * socket under the leg of the chair Fi 80                                   | 350 PLN   |            |
| * full set swivel chair | * leg + base with turntable for the chair                                   | 1 000 PLN | 2 200 PLN  |
|                         | * swivel chair                                                              | 500 PLN   |            |
| * socket for the le     | * socket for the leg of the chair Fi 80 + reinforcement + montage + sealing |           |            |
|                         | boat "Romana 440"                                                           | net>      | 12 100 PLN |
|                         | with additional equipment                                                   | gross ->  | 14 883 PLN |

 $\ast$  socket under the leg of the chair Fi 80

\* swivel chair

|                                                                           |                                    |                   |          | net prices |
|---------------------------------------------------------------------------|------------------------------------|-------------------|----------|------------|
|                                                                           |                                    | łódź "Romana 440" |          | 9 000 PLN  |
| deck color:                                                               | grey                               | RAL 7035          |          |            |
| bottom color:                                                             | green                              | RAL 6002          |          |            |
| Equipment / *ad                                                           | Equipment / *additional equipment: |                   |          |            |
| - 1x cleat INOX in the front, 2x cleats PCV in the back                   |                                    |                   |          | in price   |
| * 2x additional cleats PCV near to the middle bench                       |                                    |                   |          | 50 PLN     |
| * windlass (roll) INOX forebody/big                                       |                                    |                   |          | 400 PLN    |
| * locker in the front, under front seat                                   |                                    |                   |          | 1 000 PLN  |
| * channel to put wires from engine to the back locker + protecting rubber |                                    |                   |          | 200 PLN    |
| * 2x moor ear ø 8 in the back of the boat + reinforsment                  |                                    |                   | 150 PLN  |            |
|                                                                           | boat "Romana 440"                  |                   |          | 10 800 PLN |
| with additional equipment                                                 |                                    |                   | gross -> | 13 284 PLN |

Complete swivel chair

Page 17 - Catalogue Romana 440

|                                                                 |              |                   |            | net prices |
|-----------------------------------------------------------------|--------------|-------------------|------------|------------|
|                                                                 |              | boat "Romana 440" |            | 9 000 PLN  |
| deck color:                                                     | grey         | RAL 7035          |            |            |
| banch and flap col                                              | lor: white   |                   |            |            |
| bottom color:                                                   | anthraci     | ite RAL 7024      |            |            |
| Equipment / *ad                                                 | ditional equ | uipment:          |            |            |
| - 1x cleat INOX "rod" in the front                              |              |                   | in price   |            |
| * 2x railing INOX in the back (bent in the shape of a letter L) |              |                   | 500 PLN    |            |
| * windlass (roll) INOX forebody/big                             |              |                   | 400 PLN    |            |
| * locker in the front, under front seat                         |              |                   | 1 000 PLN  |            |
|                                                                 |              | boat "Romana 440" | net>       | 10 900 PLN |
| with additional equipment gross ->                              |              |                   | 13 407 PLN |            |