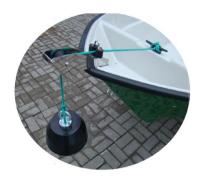

## **Technical data:**

Length - 4,30 m
Width - 1,75 m
Weight of the empty unit - 150 kg
Number of people - 4
Engine power - 20 HP
Transom height - 400 mm (foot S)
Maximum capacity - 340 kg
Design category - C
Material of the hull - lps / GRP
Hull construction - DOUBLE COAT closed

**STABLE** thanks to the wide bottom of the "V" type, which is easy to slide,

It has anti-slip surfaces on the seats and the floor.

## Basic equipment included in the price of boat:

- 2 cleats PCV in the back of boat,
- 1 cleat INOX in the front,
- 1 locker in the back with a water drainage channel, a closed flap on INOX hinges on the so-called "kandahar",
- 1 hollow on the front with drainage (for ropes or weights),
- 2 rowlock sockets INOX,
- through middle bench,
- 2 shelfs at the middle bench for small things,
- mooring ear in the front INOX,
- transom protectors inner and enternal,
- fender rubber + ends INOX,
- water drain plug from the bottom of the boat,
- drain from the deck,
- drain from the engine bowl,
- deck color: white or grey,
- bottom color: white or green or anthracite, (About other color of boat you can ask when doing an order)