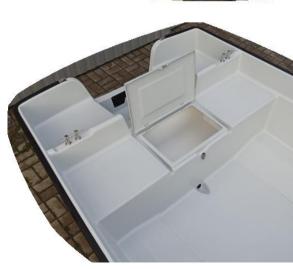

Page 11 - Catalogue Romana 440

|                  |                       |                               |          | net prices |
|------------------|-----------------------|-------------------------------|----------|------------|
|                  | boat "Romana 440"     |                               |          |            |
| deck color:      | grey RAL              | .7035                         |          |            |
| bottom color:    | white                 |                               |          |            |
| Equipment / *ac  | dditional equipment   | <u> </u>                      |          |            |
| - 1x cleat "rod" | INOX in the front     |                               |          | in price   |
| * locker in the  | front, under front se | eat                           |          | 400 PLN    |
| * 2x railing INC | OX in the back (ber   | t in the shape of a letter L) |          | 500 PLN    |
| * 2x railings (h | andles) INOX L25      | by the middle bench           |          | 200 PLN    |
| * 2x railings (h | andles) INOX L25      | at the front of the boat      |          | 200 PLN    |
| * windlass (roll | l) INOX forebody/b    | ig                            |          | 400 PLN    |
|                  | boat "Romana 440"     |                               |          | 10 700 PLN |
|                  | with add              | itional equipment             | gross -> | 13 161 PLN |

\* locker in the front, under front seat

Page 12 - Catalogue Romana 440

|                   |                           |                                       |              | net prices |
|-------------------|---------------------------|---------------------------------------|--------------|------------|
|                   | 9 000 PLN                 |                                       |              |            |
| deck color:       | grey                      | RAL 7035                              |              |            |
| bottom color:     | green                     | RAL 6002                              |              |            |
| Equipment / *ad   | ditional eq               | uipment:                              |              |            |
| - 1x cleat "rod"  | INOX in th                | e front                               |              | in price   |
| * 2x railing INC  | X in the ba               | ack (bent in the shape of a letter L) |              | 500 PLN    |
| * 2x railings (ha | ndles) INC                | OX L25 in the front of the boat       |              | 200 PLN    |
| * windlass (roll) | INOX for                  | ebody/big                             | in the front | 400 PLN    |
| * windlass (roll) | INOX for                  | ebody/big with "cornual" cleat PCV    | in the back  | 420 PLN    |
| * 2x moor ear ø   | 8 in the ba               | ck of the boat + reinforsment         |              | 150 PLN    |
|                   |                           | boat "Romana 440"                     | net>         | 10 670 PLN |
|                   | with additional equipment |                                       |              | 13 124 PLN |