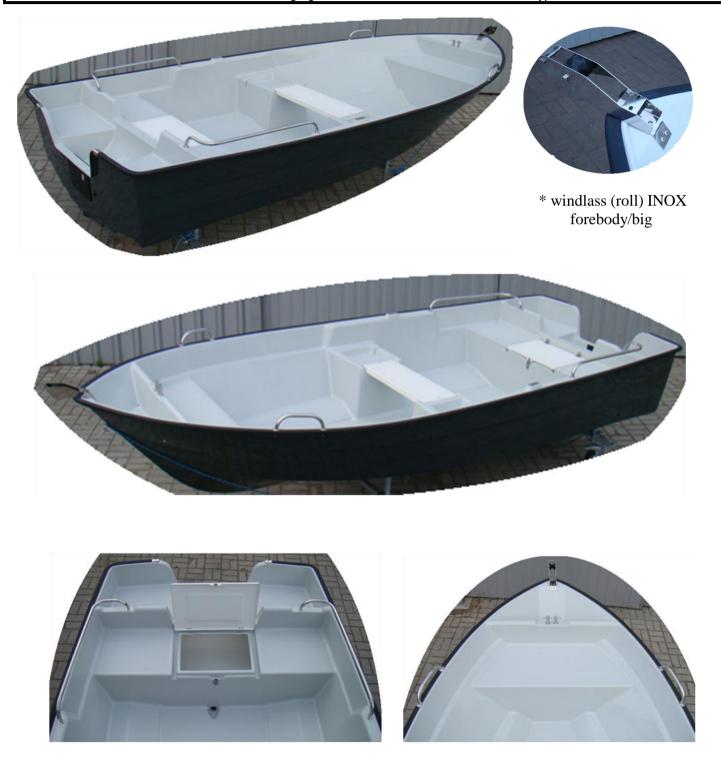

Page 7 - Catalogue Romana 440

|                  |               |                           |        | net prices |
|------------------|---------------|---------------------------|--------|------------|
|                  |               | boat "Romana 440"         |        | 9 000 PLN  |
| deck color:      | grey          | RAL 7035                  |        |            |
| bottom color:    | anthracite    | RAL 7024                  |        |            |
| Equipment / *ad  | ditional equi | oment:                    |        |            |
| - 1x cleat INOX  | "rod" in the  | front                     |        | in price   |
| * 2x railing INC | OX in the bac | k (bent in the shape of a |        | 500 PLN    |
|                  |               | boat ''Romana 440''       | net>   | 9 500 PLN  |
|                  | wit           | h additional equipment    | gross> | 11 685 PLN |