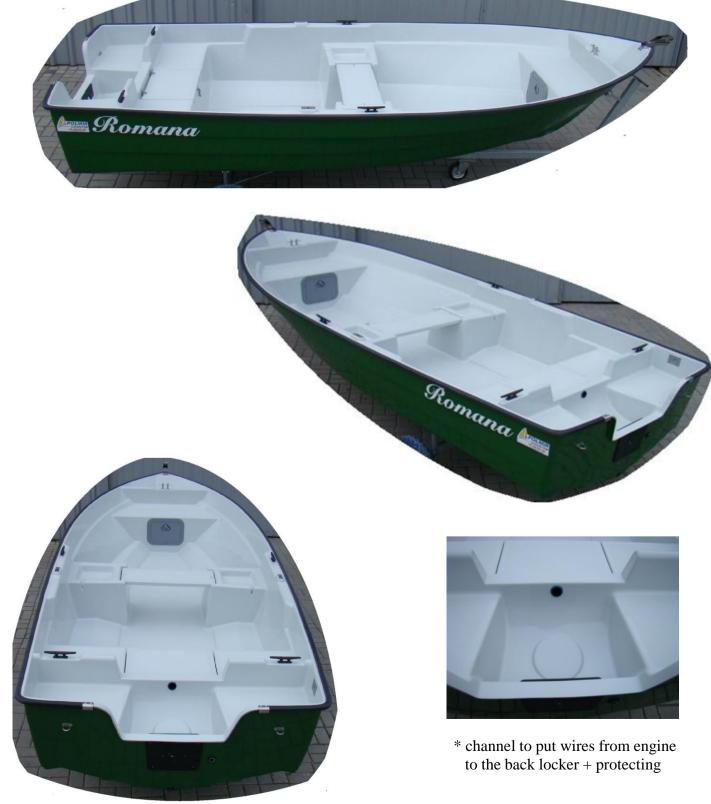

 $\ast$  socket under the leg of the chair Fi 80

\* swivel chair

|                                                                           |                                    |                   |          | net prices |
|---------------------------------------------------------------------------|------------------------------------|-------------------|----------|------------|
|                                                                           |                                    | łódź "Romana 440" |          | 9 000 PLN  |
| deck color:                                                               | grey                               | RAL 7035          |          |            |
| bottom color:                                                             | green                              | RAL 6002          |          |            |
| Equipment / *ad                                                           | Equipment / *additional equipment: |                   |          |            |
| - 1x cleat INOX in the front, 2x cleats PCV in the back                   |                                    |                   |          | in price   |
| * 2x additional cleats PCV near to the middle bench                       |                                    |                   |          | 50 PLN     |
| * windlass (roll) INOX forebody/big                                       |                                    |                   |          | 400 PLN    |
| * locker in the front, under front seat                                   |                                    |                   |          | 1 000 PLN  |
| * channel to put wires from engine to the back locker + protecting rubber |                                    |                   |          | 200 PLN    |
| * 2x moor ear ø 8 in the back of the boat + reinforsment                  |                                    |                   | 150 PLN  |            |
|                                                                           | boat "Romana 440"                  |                   |          | 10 800 PLN |
| with additional equipment                                                 |                                    |                   | gross -> | 13 284 PLN |