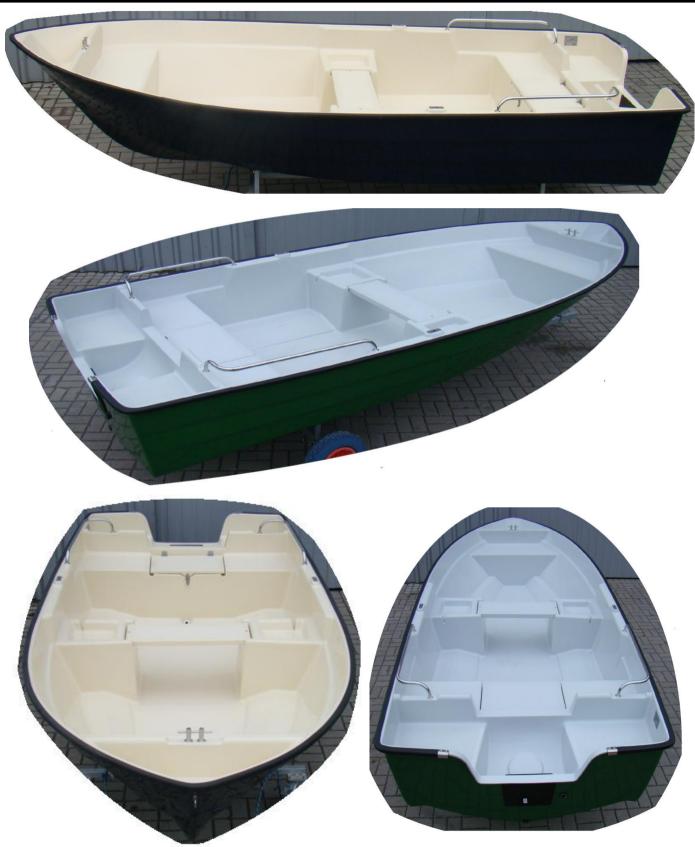

## **Technical data:**

Length - 4,30 m
Width - 1,75 m
Weight of the empty unit - 150 kg
Number of people - 4
Engine power - 20 HP
Transom height - 400 mm (foot S)
Maximum capacity - 340 kg
Design category - C
Material of the hull - lps / GRP
Hull construction - DOUBLE COAT closed

**STABLE** thanks to the wide bottom of the "V" type, which is easy to slide,

It has anti-slip surfaces on the seats and the floor.

## Basic equipment included in the price of boat:

- 2 cleats PCV in the back of boat,
- 1 cleat INOX in the front,
- 1 locker in the back with a water drainage channel, a closed flap on INOX hinges on the so-called "kandahar",
- 1 hollow on the front with drainage (for ropes or weights),
- 2 rowlock sockets INOX,
- through middle bench,
- 2 shelfs at the middle bench for small things,
- mooring ear in the front INOX,
- transom protectors inner and enternal,
- fender rubber + ends INOX,
- water drain plug from the bottom of the boat,
- drain from the deck,
- drain from the engine bowl,
- deck color: white or grey,
- bottom color: white or green or anthracite, (About other color of boat you can ask when doing an order)