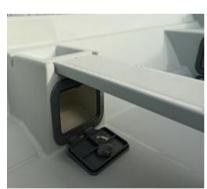

## Basic equipment included in the price of boat:

- 2 cleats PCV in the back of boat,
- 1 cleat INOX in the front,
- 1 locker in the back with a water drainage channel, a closed flap on INOX hinges on the so-called "kandahar",
- 1 hollow on the front with drainage (for ropes or weights),
- 2 rowlock sockets INOX,
- through middle bench,
- 2 shelfs at the middle bench for small things,
- mooring ear in the front INOX,
- transom protectors inner and enternal,
- fender rubber + ends INOX,
- water drain plug from the bottom of the boat,
- drain from the deck,
- drain from the engine bowl,
- deck color: white or grey,
- bottom color: white or green or anthracite, (About other color of boat you can ask when doing an order)