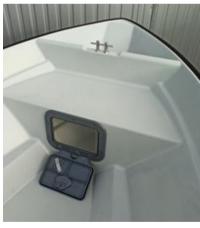

## Basic equipment included in the price of boat:

- 2 cleats PCV in the back of boat,
- 1 cleat INOX in the front,
- 1 locker in the back with a water drainage channel, a closed flap on INOX hinges on the so-called "kandahar",
- 1 hollow on the front with drainage (for ropes or weights),
- 2 rowlock sockets INOX,
- through middle bench,
- 2 shelfs at the middle bench for small things,
- mooring ear in the front INOX,
- transom protectors inner and enternal,
- fender rubber + ends INOX,
- water drain plug from the bottom of the boat,
- drain from the deck,
- drain from the engine bowl,
- deck color: white or grey,
- bottom color: white or green or anthracite, (About other color of boat you can ask when doing an order)