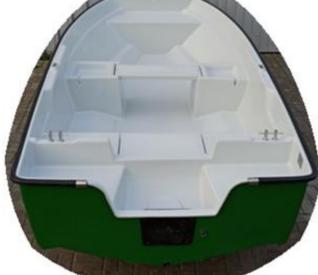

## Rowing and motor boat, fishing "Romana 440"

## **Technical data:**

Length - 4,30 m
Width - 1,75 m
Weight of the empty unit - 150 kg
Number of people - 4
Engine power - 20 HP
Transom height - 400 mm (foot S)
Maximum capacity - 340 kg
Design category - C
Material of the hull - lps / GRP
Hull construction - DOUBLE COAT closed