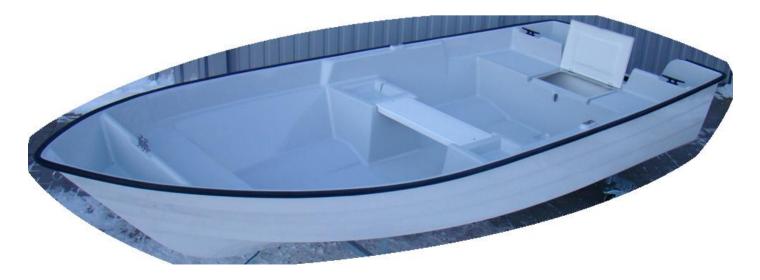

## Rowing and motor boat, fishing "Romana 440"

## **Technical data:**

Length - 4,30 m
Width - 1,75 m
Weight of the empty unit - 150 kg
Number of people - 4
Engine power - 20 HP
Transom height - 400 mm (foot S)
Maximum capacity - 340 kg
Design category - C
Material of the hull - lps / GRP
Hull construction - DOUBLE COAT closed

**STABLE** thanks to the wide bottom of the "V" type, which is easy to slide,

It has anti-slip surfaces on the seats and the floor.

## Basic equipment included in the price of boat:

- 2 cleats PCV in the back of boat,
- 1 cleat INOX in the front,
- 1 locker in the back with a water drainage channel, a closed flap on INOX hinges on the so-called "kandahar",
- 1 hollow on the front with drainage (for ropes or weights),
- 2 rowlock sockets INOX,
- through middle bench,
- 2 shelfs at the middle bench for small things,
- mooring ear in the front INOX,
- transom protectors inner and enternal,
- fender rubber + ends INOX,
- water drain plug from the bottom of the boat,
- drain from the deck,
- drain from the engine bowl,
- deck color: white or grey,
- bottom color: white or green or anthracite, (About other color of boat you can ask when doing an order)