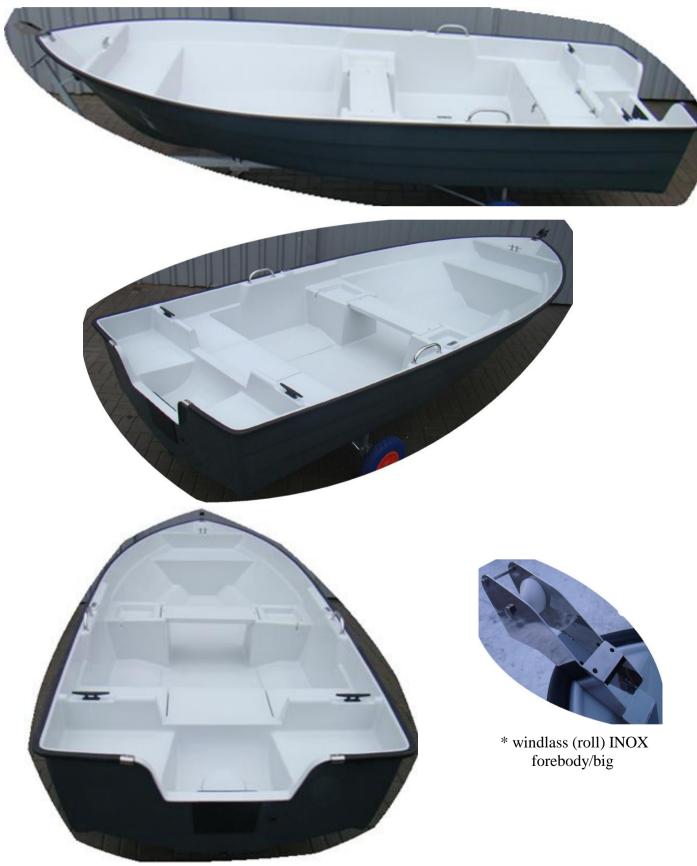

9 200 PLN net

11 316 PLN gross

Page 3 - Catalogue Romana 440

|                        |                                                         |                                    |           | net prices |  |
|------------------------|---------------------------------------------------------|------------------------------------|-----------|------------|--|
|                        | boat "Romana 440"                                       |                                    |           |            |  |
| deck color:            | grey                                                    | RAL 7035                           |           |            |  |
| bottom color:          | anthracite                                              | RAL 7024                           |           |            |  |
| Equipment / *addi      | tional equip                                            | oment:                             |           |            |  |
| - 1x cleat INOX is     | - 1x cleat INOX in the front, 2x cleats PCV in the back |                                    |           | in price   |  |
| * 2x railings (hand    | dles) INOX                                              | in the back of the rowlock sockets |           | 200 PLN    |  |
| * windlass (roll) I    | NOX foreb                                               | ody/big                            |           | 400 PLN    |  |
| boat "Romana 440" net> |                                                         |                                    | 9 600 PLN |            |  |
|                        | with additional equipment gross>                        |                                    |           | 11 808 PLN |  |