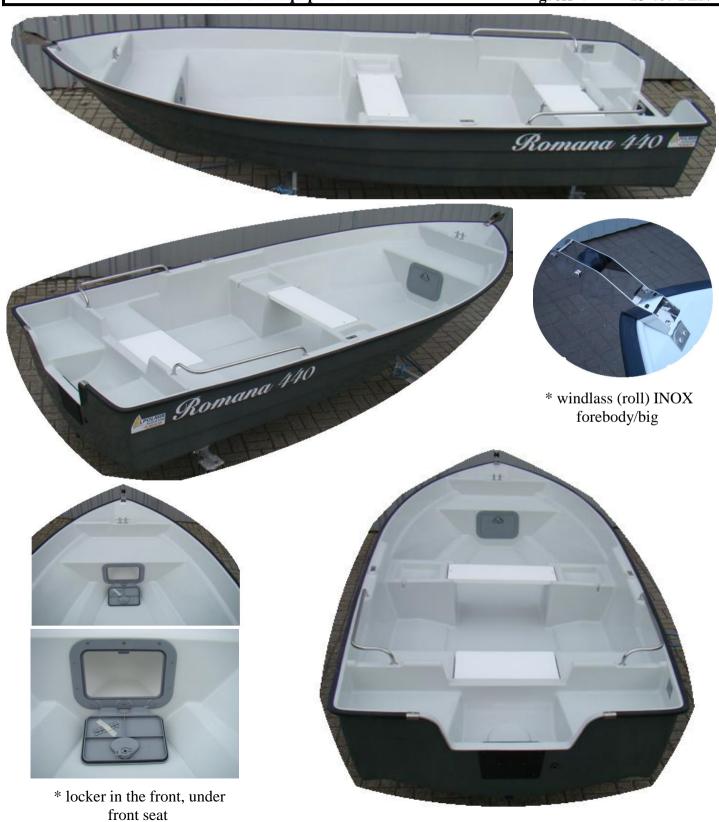

Page 11 - Catalogue Romana 440

|                  |                       |                               |          | net prices |
|------------------|-----------------------|-------------------------------|----------|------------|
|                  | boat "Romana 440"     |                               |          |            |
| deck color:      | grey RAL              | .7035                         |          |            |
| bottom color:    | white                 |                               |          |            |
| Equipment / *ac  | dditional equipment   | <u> </u>                      |          |            |
| - 1x cleat "rod" | INOX in the front     |                               |          | in price   |
| * locker in the  | front, under front se | eat                           |          | 400 PLN    |
| * 2x railing INC | OX in the back (ber   | t in the shape of a letter L) |          | 500 PLN    |
| * 2x railings (h | andles) INOX L25      | by the middle bench           |          | 200 PLN    |
| * 2x railings (h | andles) INOX L25      | at the front of the boat      |          | 200 PLN    |
| * windlass (roll | l) INOX forebody/b    | ig                            |          | 400 PLN    |
|                  | boat "Romana 440"     |                               |          | 10 700 PLN |
|                  | with add              | itional equipment             | gross -> | 13 161 PLN |

\* locker in the front, under front seat

Page 12 - Catalogue Romana 440

|                   |                           |                                       |              | net prices |
|-------------------|---------------------------|---------------------------------------|--------------|------------|
|                   | 9 000 PLN                 |                                       |              |            |
| deck color:       | grey                      | RAL 7035                              |              |            |
| bottom color:     | green                     | RAL 6002                              |              |            |
| Equipment / *ad   | ditional eq               | uipment:                              |              |            |
| - 1x cleat "rod"  | INOX in th                | e front                               |              | in price   |
| * 2x railing INC  | X in the ba               | ack (bent in the shape of a letter L) |              | 500 PLN    |
| * 2x railings (ha | ndles) INC                | OX L25 in the front of the boat       |              | 200 PLN    |
| * windlass (roll) | INOX for                  | ebody/big                             | in the front | 400 PLN    |
| * windlass (roll) | INOX for                  | ebody/big with "cornual" cleat PCV    | in the back  | 420 PLN    |
| * 2x moor ear ø   | 8 in the ba               | ck of the boat + reinforsment         |              | 150 PLN    |
|                   |                           | boat "Romana 440"                     | net>         | 10 670 PLN |
|                   | with additional equipment |                                       |              | 13 124 PLN |