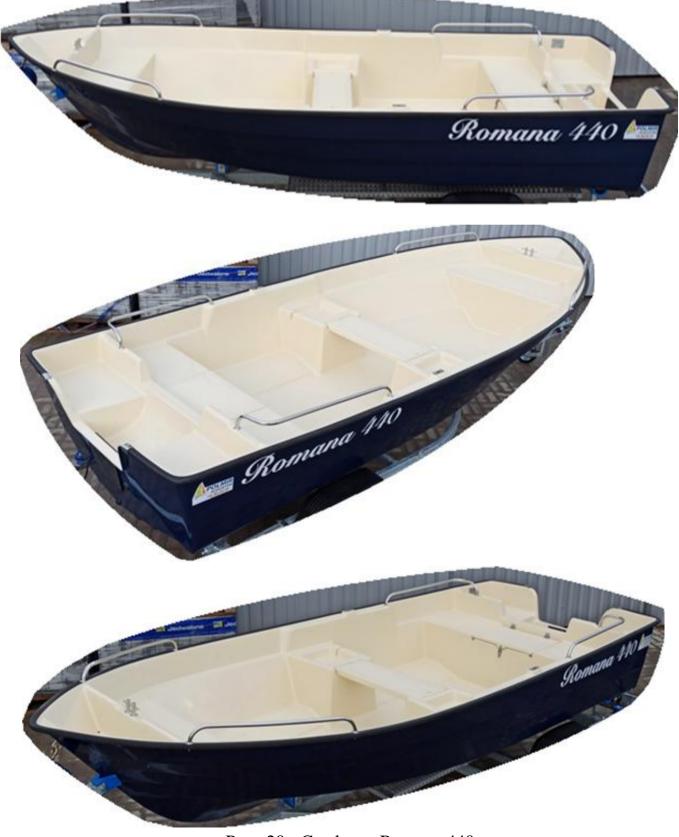

## Rowing and motor boat, fishing "Romana 440"

## **Technical data:**

Length - 4,30 m
Width - 1,75 m
Weight of the empty unit - 150 kg
Number of people - 4
Engine power - 20 HP
Transom height - 400 mm (foot S)
Maximum capacity - 340 kg
Design category - C
Material of the hull - lps / GRP
Hull construction - DOUBLE COAT closed

**STABLE** thanks to the wide bottom of the "V" type, which is easy to slide,

It has anti-slip surfaces on the seats and the floor.