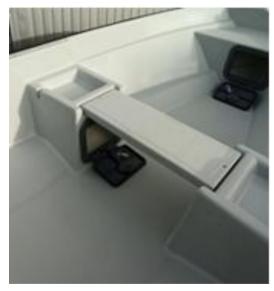

Page 11 - Catalogue Romana 440

|                  |                       |                               |          | net prices |
|------------------|-----------------------|-------------------------------|----------|------------|
|                  | boat "Romana 440"     |                               |          |            |
| deck color:      | grey RAL              | .7035                         |          |            |
| bottom color:    | white                 |                               |          |            |
| Equipment / *ac  | dditional equipment   | <u> </u>                      |          |            |
| - 1x cleat "rod" | INOX in the front     |                               |          | in price   |
| * locker in the  | front, under front se | eat                           |          | 400 PLN    |
| * 2x railing INC | OX in the back (ber   | t in the shape of a letter L) |          | 500 PLN    |
| * 2x railings (h | andles) INOX L25      | by the middle bench           |          | 200 PLN    |
| * 2x railings (h | andles) INOX L25      | at the front of the boat      |          | 200 PLN    |
| * windlass (roll | l) INOX forebody/b    | ig                            |          | 400 PLN    |
|                  | boat "Romana 440"     |                               |          | 10 700 PLN |
|                  | with add              | itional equipment             | gross -> | 13 161 PLN |

\* locker in the front, under front seat

Page 12 - Catalogue Romana 440

|                   |                           |                                       |              | net prices |
|-------------------|---------------------------|---------------------------------------|--------------|------------|
|                   | 9 000 PLN                 |                                       |              |            |
| deck color:       | grey                      | RAL 7035                              |              |            |
| bottom color:     | green                     | RAL 6002                              |              |            |
| Equipment / *ad   | ditional eq               | uipment:                              |              |            |
| - 1x cleat "rod"  | INOX in th                | e front                               |              | in price   |
| * 2x railing INC  | X in the ba               | ack (bent in the shape of a letter L) |              | 500 PLN    |
| * 2x railings (ha | ndles) INC                | OX L25 in the front of the boat       |              | 200 PLN    |
| * windlass (roll) | INOX for                  | ebody/big                             | in the front | 400 PLN    |
| * windlass (roll) | INOX for                  | ebody/big with "cornual" cleat PCV    | in the back  | 420 PLN    |
| * 2x moor ear ø   | 8 in the ba               | ck of the boat + reinforsment         |              | 150 PLN    |
|                   |                           | boat "Romana 440"                     | net>         | 10 670 PLN |
|                   | with additional equipment |                                       |              | 13 124 PLN |