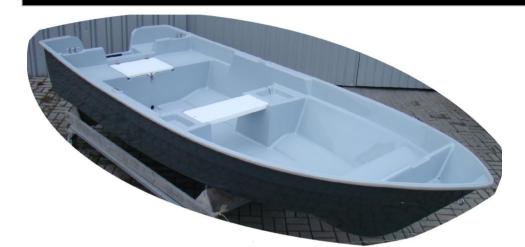

## Rowing and motor boat, fishing "Romana 440"

## **Technical data:**

Length - 4,30 m
Width - 1,75 m
Weight of the empty unit - 150 kg
Number of people - 4
Engine power - 20 HP
Transom height - 400 mm (foot S)
Maximum capacity - 340 kg
Design category - C
Material of the hull - lps / GRP
Hull construction - DOUBLE COAT closed

**STABLE** thanks to the wide bottom of the "V" type, which is easy to slide,

It has anti-slip surfaces on the seats and the floor.