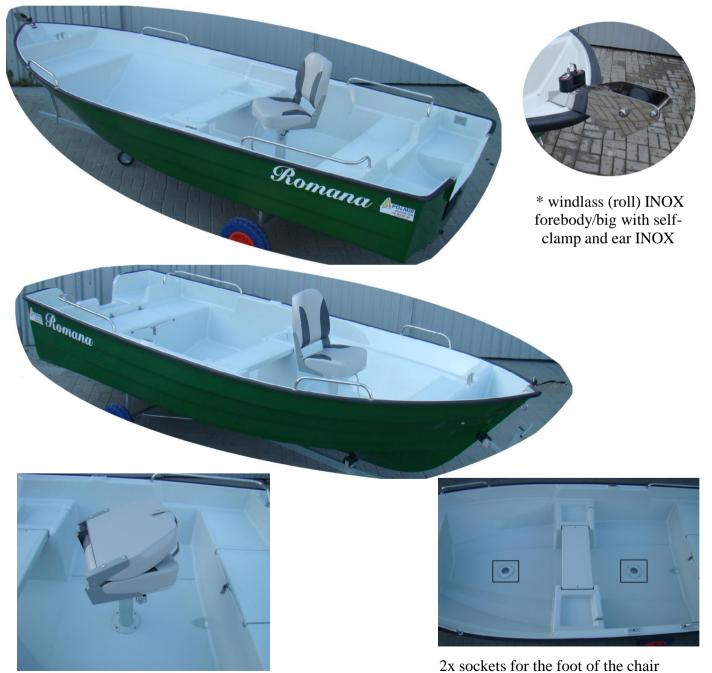

## **Technical data:**

Length - 4,30 m
Width - 1,75 m
Weight of the empty unit - 150 kg
Number of people - 4
Engine power - 20 HP
Transom height - 400 mm (foot S)
Maximum capacity - 340 kg
Design category - C
Material of the hull - lps / GRP
Hull construction - DOUBLE COAT closed

**STABLE** thanks to the wide bottom of the "V" type, which is easy to slide,

It has anti-slip surfaces on the seats and the floor.

## Basic equipment included in the price of boat:

- 2 cleats PCV in the back of boat,
- 1 cleat INOX in the front,
- 1 locker in the back with a water drainage channel, a closed flap on INOX hinges on the so-called "kandahar",
- 1 hollow on the front with drainage (for ropes or weights),
- 2 rowlock sockets INOX,
- through middle bench,
- 2 shelfs at the middle bench for small things,
- mooring ear in the front INOX,
- transom protectors inner and enternal,
- fender rubber + ends INOX,
- water drain plug from the bottom of the boat,
- drain from the deck,
- drain from the engine bowl,
- deck color: white or grey,
- bottom color: white or green or anthracite, (About other color of boat you can ask when doing an order)

Basic price
9 000 PLN net
11 070 PLN gross

All of the prices may change, please make sure it is up-to-date before placing your order.

boat "Romana 440"

deck color: grey RAL 7037

flaps and

benches color: white

bottom color: white

9 000 PLN net

11 070 PLN gross

boat "Romana 440"

deck color: grey RAL 7035

flap and bench

white

color:

bottom color: anthracite RAL 7024

\* 2x cleat INOX "rod" in the back

9 200 PLN net

**11 316 PLN gross** 

boat "Romana 440"

deck color: grey RAL 7035 bottom color: green RAL 6002

\* 2x cleat INOX "rod" in the back

9 200 PLN net

11 316 PLN gross

Page 3 - Catalogue Romana 440

|                        |                                                         |                                    |           | net prices |  |
|------------------------|---------------------------------------------------------|------------------------------------|-----------|------------|--|
|                        | boat "Romana 440"                                       |                                    |           |            |  |
| deck color:            | grey                                                    | RAL 7035                           |           |            |  |
| bottom color:          | anthracite                                              | RAL 7024                           |           |            |  |
| Equipment / *addi      | tional equip                                            | oment:                             |           |            |  |
| - 1x cleat INOX is     | - 1x cleat INOX in the front, 2x cleats PCV in the back |                                    |           | in price   |  |
| * 2x railings (hand    | dles) INOX                                              | in the back of the rowlock sockets |           | 200 PLN    |  |
| * windlass (roll) I    | NOX foreb                                               | ody/big                            |           | 400 PLN    |  |
| boat "Romana 440" net> |                                                         |                                    | 9 600 PLN |            |  |
|                        | with additional equipment gross>                        |                                    |           | 11 808 PLN |  |