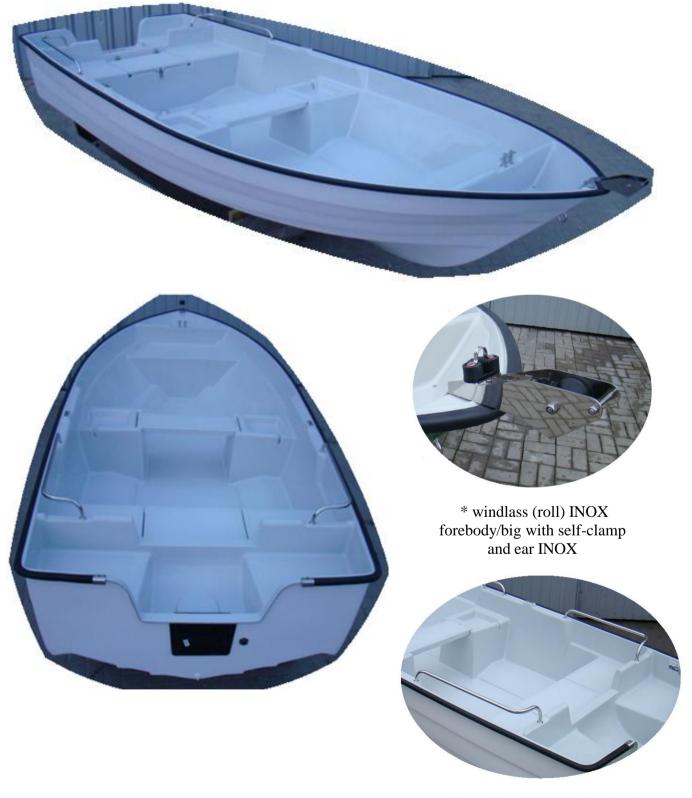

9 200 PLN net

11 316 PLN gross

Page 3 - Catalogue Romana 440

|                        |                                                         |                                    |           | net prices |  |
|------------------------|---------------------------------------------------------|------------------------------------|-----------|------------|--|
|                        | boat "Romana 440"                                       |                                    |           |            |  |
| deck color:            | grey                                                    | RAL 7035                           |           |            |  |
| bottom color:          | anthracite                                              | RAL 7024                           |           |            |  |
| Equipment / *addi      | tional equip                                            | oment:                             |           |            |  |
| - 1x cleat INOX is     | - 1x cleat INOX in the front, 2x cleats PCV in the back |                                    |           | in price   |  |
| * 2x railings (hand    | dles) INOX                                              | in the back of the rowlock sockets |           | 200 PLN    |  |
| * windlass (roll) I    | NOX foreb                                               | ody/big                            |           | 400 PLN    |  |
| boat "Romana 440" net> |                                                         |                                    | 9 600 PLN |            |  |
|                        | with additional equipment gross>                        |                                    |           | 11 808 PLN |  |