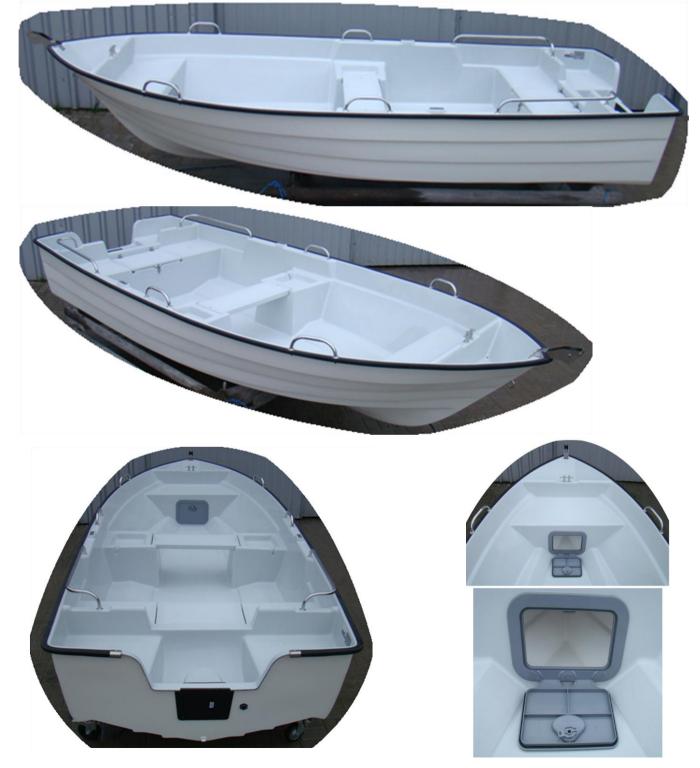

Page 13 - Catalogue Romana 440

|                                    |                                   |                   |      | net prices |
|------------------------------------|-----------------------------------|-------------------|------|------------|
|                                    |                                   | boat "Romana 440" |      | 9 000 PLN  |
| deck color:                        | grey                              | RAL 7035          |      |            |
| bottom color:                      | white                             | 10 000            |      |            |
| Equipment / *ado                   | ditional equ                      | ipment:           |      |            |
| - 1x cleat "rod" l                 | NOX in the                        | e front           |      | in price   |
| * locker in the fi                 | ont, under                        | front seat        |      | 1 000 PLN  |
| * 2x cleat INOX                    | * 2x cleat INOX "rod" in the back |                   |      | 200 PLN    |
|                                    |                                   | boat "Romana 440" | net> | 10 200 PLN |
| with additional equipment gross -> |                                   | 12 546 PLN        |      |            |

\* 2x cleat INOX "rod" in the back

|                         |                                                                             | I         | net prices |
|-------------------------|-----------------------------------------------------------------------------|-----------|------------|
|                         | boat "Romana 440"                                                           |           | 9 000 PLN  |
| deck color:             | grey RAL 7035                                                               |           |            |
| bottom color:           | white                                                                       |           |            |
| Equipment / *add        | itional equipment:                                                          |           |            |
| - 1x cleat INOX '       | 'rod" in the front                                                          |           | in price   |
| * 2x cleat INOX         | "rod" in the back                                                           |           | 200 PLN    |
|                         | * floor reinforcement + montage + sealing                                   | 350 PLN   |            |
| * f11 41                | * socket under the leg of the chair Fi 80                                   | 350 PLN   |            |
| * full set swivel chair | * leg + base with turntable for the chair                                   | 1 000 PLN | 2 200 PLN  |
|                         | * swivel chair                                                              | 500 PLN   |            |
| * socket for the le     | * socket for the leg of the chair Fi 80 + reinforcement + montage + sealing |           |            |
|                         | boat "Romana 440"                                                           | net>      | 12 100 PLN |
|                         | with additional equipment                                                   | gross ->  | 14 883 PLN |