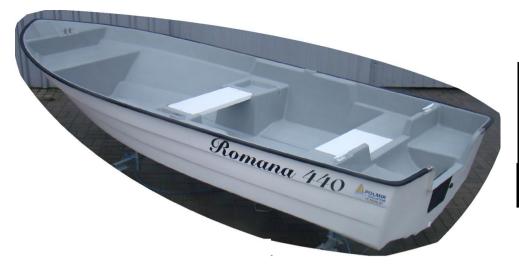

## Rowing and motor boat, fishing "Romana 440"

## **Technical data:**

Length - 4,30 m
Width - 1,75 m
Weight of the empty unit - 150 kg
Number of people - 4
Engine power - 20 HP
Transom height - 400 mm (foot S)
Maximum capacity - 340 kg
Design category - C
Material of the hull - lps / GRP
Hull construction - DOUBLE COAT closed

**STABLE** thanks to the wide bottom of the "V" type, which is easy to slide,

It has anti-slip surfaces on the seats and the floor.

## Basic equipment included in the price of boat:

- 2 cleats PCV in the back of boat,
- 1 cleat INOX in the front,
- 1 locker in the back with a water drainage channel, a closed flap on INOX hinges on the so-called "kandahar",
- 1 hollow on the front with drainage (for ropes or weights),
- 2 rowlock sockets INOX,
- through middle bench,
- 2 shelfs at the middle bench for small things,
- mooring ear in the front INOX,
- transom protectors inner and enternal,
- fender rubber + ends INOX,
- water drain plug from the bottom of the boat,
- drain from the deck,
- drain from the engine bowl,
- deck color: white or grey,
- bottom color: white or green or anthracite, (About other color of boat you can ask when doing an order)