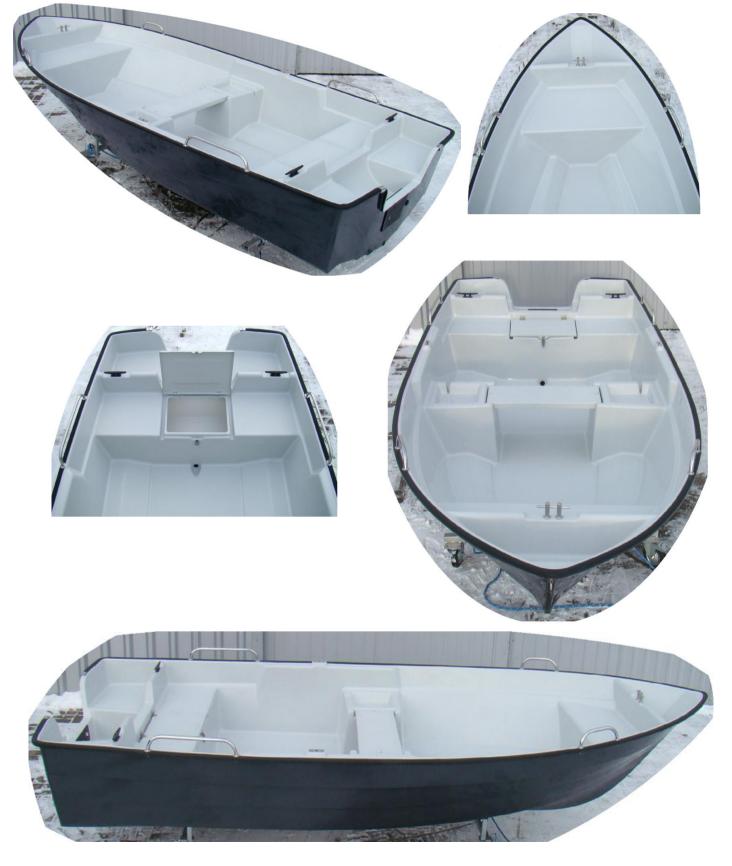

## Rowing and motor boat, fishing "Romana 440"

## **Technical data:**

Length - 4,30 m
Width - 1,75 m
Weight of the empty unit - 150 kg
Number of people - 4
Engine power - 20 HP
Transom height - 400 mm (foot S)
Maximum capacity - 340 kg
Design category - C
Material of the hull - lps / GRP
Hull construction - DOUBLE COAT closed

**STABLE** thanks to the wide bottom of the "V" type, which is easy to slide,

It has anti-slip surfaces on the seats and the floor.

## Basic equipment included in the price of boat:

- 2 cleats PCV in the back of boat,
- 1 cleat INOX in the front,
- 1 locker in the back with a water drainage channel, a closed flap on INOX hinges on the so-called "kandahar",
- 1 hollow on the front with drainage (for ropes or weights),
- 2 rowlock sockets INOX,
- through middle bench,
- 2 shelfs at the middle bench for small things,
- mooring ear in the front INOX,
- transom protectors inner and enternal,
- fender rubber + ends INOX,
- water drain plug from the bottom of the boat,
- drain from the deck,
- drain from the engine bowl,
- deck color: white or grey,
- bottom color: white or green or anthracite, (About other color of boat you can ask when doing an order)