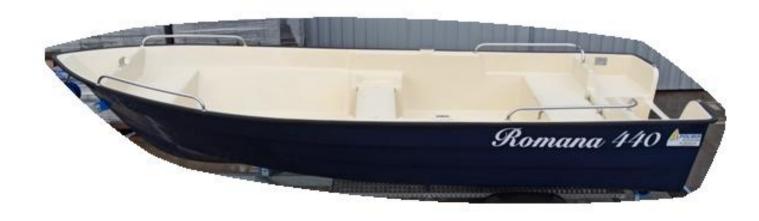

## Rowing and motor boat, fishing "Romana 440"

## **Technical data:**

Length - 4,30 m
Width - 1,75 m
Weight of the empty unit - 150 kg
Number of people - 4
Engine power - 20 HP
Transom height - 400 mm (foot S)
Maximum capacity - 340 kg
Design category - C
Material of the hull - lps / GRP
Hull construction - DOUBLE COAT closed

**STABLE** thanks to the wide bottom of the "V" type, which is easy to slide,

It has anti-slip surfaces on the seats and the floor.

## Basic equipment included in the price of boat:

- 2 cleats PCV in the back of boat,
- 1 cleat INOX in the front,
- 1 locker in the back with a water drainage channel, a closed flap on INOX hinges on the so-called "kandahar",
- 1 hollow on the front with drainage (for ropes or weights),
- 2 rowlock sockets INOX,
- through middle bench,
- 2 shelfs at the middle bench for small things,
- mooring ear in the front INOX,
- transom protectors inner and enternal,
- fender rubber + ends INOX,
- water drain plug from the bottom of the boat,
- drain from the deck,
- drain from the engine bowl,
- deck color: white or grey,
- bottom color: white or green or anthracite, (About other color of boat you can ask when doing an order)