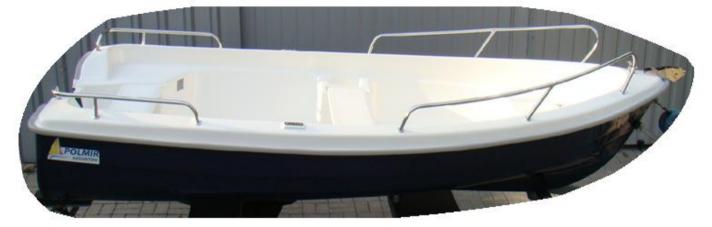

| boat "Delfina 360"                |  |  |  |  |
|-----------------------------------|--|--|--|--|
| deck color: white                 |  |  |  |  |
| bottom color: anthracite RAL 7024 |  |  |  |  |
| * 2x cleat INOX "rod"             |  |  |  |  |
| * 4x railing (handle) INOX L30    |  |  |  |  |
| 6 700 PLN net                     |  |  |  |  |
| 8 241 PLN gross                   |  |  |  |  |

Page 4 Catalogue DELFINA 360

| boat "                         | boat "Delfina 360" |  |  |  |  |
|--------------------------------|--------------------|--|--|--|--|
| deck color:                    | green RAL 6018     |  |  |  |  |
| flaps and benches,             | white              |  |  |  |  |
| bottom color:                  |                    |  |  |  |  |
| * 2x cleat INOX "rod"          |                    |  |  |  |  |
| * 4x railing (handle) INOX L30 |                    |  |  |  |  |
| 6 700 PLN net                  |                    |  |  |  |  |
| 8 241 PLN                      | l gross            |  |  |  |  |