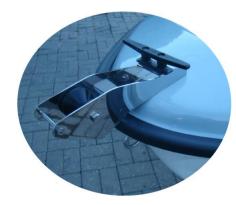

### boat "Delfina 360"

deck color: grey RAL 7035 flaps and benches bottom color: \* 2x cleat INOX "cannular" \* 4x railing (handle) INOX L30 \* windlass (roll) INOX big with cornual cleat PCV for weight 14 kg 7 120 PLN net price

8 758 PLN gross price

\* windlass (roll) INOX big with cornual cleat PCV for weight 14 kg

### boat "Delfina 360"

deck color: cream RAL 1000 flaps & benches, bottom color: \* 2x cleat INOX "rod"

\* 4x railing (handle) INOX L30

\* windlass (roll) INOX big with selfclamp and ear INOX for weight 14 kg

7 100 PLN net 8 733 PLN gross

\* windlass (roll) INOX big with self-clamp and ear INOX for weight 14 kg

Page 7 Catalogue DELFINA 360

|                                                                          |                                                                       |                                             |         | net prices      |  |  |
|--------------------------------------------------------------------------|-----------------------------------------------------------------------|---------------------------------------------|---------|-----------------|--|--|
| boat "Delfina 360"                                                       |                                                                       |                                             |         | 6 000 PLN       |  |  |
| deck color:                                                              | cream                                                                 | RAL 1015                                    |         |                 |  |  |
| bottom color:                                                            | color: green RAL 6002                                                 |                                             |         |                 |  |  |
| Equipment / *addi                                                        | tional equip                                                          | oment:                                      |         |                 |  |  |
| * 2x cleat INOX "                                                        | rod"                                                                  |                                             |         | 200 PLN         |  |  |
| * 4x railing (handl                                                      | 500 PLN                                                               |                                             |         |                 |  |  |
| * windlass (roll) INOX smal with self-clamp and ear INOX for weight 5 kg |                                                                       |                                             |         | 250 PLN         |  |  |
| * front locker                                                           | * channel                                                             | connecting front and back locker            | 200 PLN |                 |  |  |
| preparation for * 2x wires in duct "+" and "-", 2x clamp 200 PLN         |                                                                       |                                             |         | (00 <b>DI N</b> |  |  |
| connecting the                                                           | necting the * 2x quick coupler, 2x screw for quick connecting 100 PLN |                                             |         | 600 PLN         |  |  |
| battery                                                                  | * channel                                                             | to put wires from engine to the back locker | 100 PLN |                 |  |  |
| boat "Delfina 360" net>                                                  |                                                                       |                                             |         | 7 550 PLN       |  |  |
| with additional equipment gross->                                        |                                                                       |                                             |         | 9 287 PLN       |  |  |