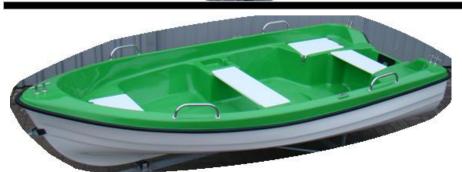

Page 4 Catalogue DELFINA 360

| boat "                         | boat "Delfina 360" |  |  |  |  |
|--------------------------------|--------------------|--|--|--|--|
| deck color:                    | green RAL 6018     |  |  |  |  |
| flaps and benches,             | white              |  |  |  |  |
| bottom color:                  |                    |  |  |  |  |
| * 2x cleat INOX "rod"          |                    |  |  |  |  |
| * 4x railing (handle) INOX L30 |                    |  |  |  |  |
| 6 700 PLN net                  |                    |  |  |  |  |
| 8 241 PLN                      | l gross            |  |  |  |  |