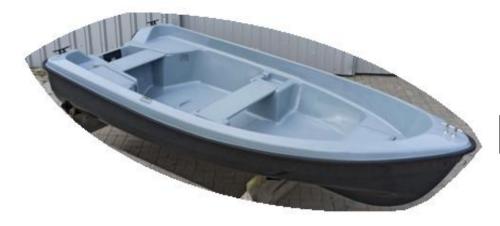

### Rowing and motor boat "Delfina 360"

### **Technical data:**

Length - 3,60 m Width - 1,64 m Weight of the empty unit - 110 kg Number of people - 4 Engine power - 11 kW Maximum capacity - 350 kg Design category - D Material of the hull - lps / GRP Hull construction - DOUBLE COAT, closed

STABLE due to width and flat bottom

HAS a keel which provides good leading of the boat

and it has non-slip surface on the sits and the floor.