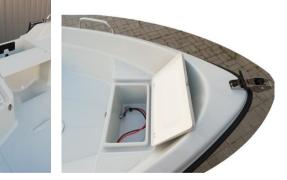

#### Basic equipment included in the price of the boat:

- 2 cleats PCV in the back + 1 cleat INOX in the front,
- 2 lockers in front and in back with water drainage channels with flaps on hinges INOX, closed on so-called "kandahar",
- 2 rowlock sockets (stainless steel INOX),
- 2 through benches,
- 2 hollows for small things by the middle bench,
- mooring eye at the front (stainless steel INOX),
- inner and outer transom protectors,
- rubber bumper + endings INOX,
- water drain plug from the bottom of the boat,
- outflow from the deck
- outflow from the engine bowl,
- deck color: grey or cream or white or green,
- bottom color: white or green or anthracite (dark grey) or navy blue.

7 100 PLN net 8 733 PLN gross

\* windlass (roll) INOX big with self-clamp and ear INOX for weight 14 kg

Page 7 Catalogue DELFINA 360

|                                                                          |                                                                       |                                             |         | net prices      |  |  |
|--------------------------------------------------------------------------|-----------------------------------------------------------------------|---------------------------------------------|---------|-----------------|--|--|
| boat "Delfina 360"                                                       |                                                                       |                                             |         | 6 000 PLN       |  |  |
| deck color:                                                              | cream                                                                 | RAL 1015                                    |         |                 |  |  |
| bottom color:                                                            | color: green RAL 6002                                                 |                                             |         |                 |  |  |
| Equipment / *addi                                                        | tional equip                                                          | oment:                                      |         |                 |  |  |
| * 2x cleat INOX "                                                        | rod"                                                                  |                                             |         | 200 PLN         |  |  |
| * 4x railing (handl                                                      | 500 PLN                                                               |                                             |         |                 |  |  |
| * windlass (roll) INOX smal with self-clamp and ear INOX for weight 5 kg |                                                                       |                                             |         | 250 PLN         |  |  |
| * front locker                                                           | * channel                                                             | connecting front and back locker            | 200 PLN |                 |  |  |
| preparation for * 2x wires in duct "+" and "-", 2x clamp 200 PLN         |                                                                       |                                             |         | (00 <b>DI N</b> |  |  |
| connecting the                                                           | necting the * 2x quick coupler, 2x screw for quick connecting 100 PLN |                                             |         | 600 PLN         |  |  |
| battery                                                                  | * channel                                                             | to put wires from engine to the back locker | 100 PLN |                 |  |  |
| boat "Delfina 360" net>                                                  |                                                                       |                                             |         | 7 550 PLN       |  |  |
| with additional equipment gross->                                        |                                                                       |                                             |         | 9 287 PLN       |  |  |