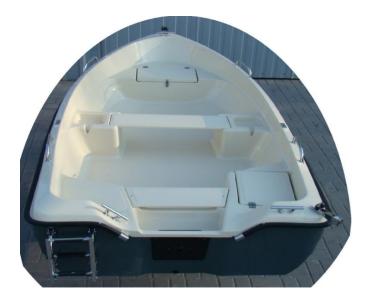

#### Basic equipment included in the price of the boat:

- 2 cleats PCV in the back + 1 cleat INOX in the front,
- 2 lockers in front and in back with water drainage channels with flaps on hinges INOX, closed on so-called "kandahar",
- 2 rowlock sockets (stainless steel INOX),
- 2 through benches,
- 2 hollows for small things by the middle bench,
- mooring eye at the front (stainless steel INOX),
- inner and outer transom protectors,
- rubber bumper + endings INOX,
- water drain plug from the bottom of the boat,
- outflow from the deck
- outflow from the engine bowl,
- deck color: grey or cream or white or green,
- bottom color: white or green or anthracite (dark grey) or navy blue.