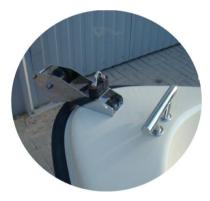

#### Basic equipment included in the price of the boat:

- 2 cleats PCV in the back + 1 cleat INOX in the front,
- 2 lockers in front and in back with water drainage channels with flaps on hinges INOX, closed on so-called "kandahar",
- 2 rowlock sockets (stainless steel INOX),
- 2 through benches,
- 2 hollows for small things by the middle bench,
- mooring eye at the front (stainless steel INOX),
- inner and outer transom protectors,
- rubber bumper + endings INOX,
- water drain plug from the bottom of the boat,
- outflow from the deck
- outflow from the engine bowl,
- deck color: grey or cream or white or green,
- bottom color: white or green or anthracite (dark grey) or navy blue.