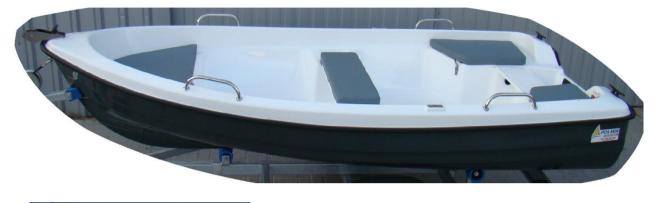

### Rowing and motor boat "Delfina 360"

### **Technical data:**

Length - 3,60 m Width - 1,64 m Weight of the empty unit - 110 kg Number of people - 4 Engine power - 11 kW Maximum capacity - 350 kg Design category - D Material of the hull - lps / GRP Hull construction - DOUBLE COAT, closed

STABLE due to width and flat bottom

HAS a keel which provides good leading of the boat

and it has non-slip surface on the sits and the floor.