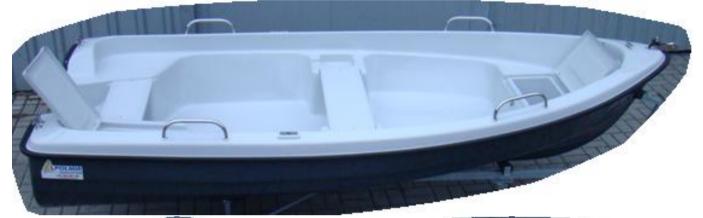

### Rowing and motor boat "Delfina 360"

### **Technical data:**

Length - 3,60 m Width - 1,64 m Weight of the empty unit - 110 kg Number of people - 4 Engine power - 11 kW Maximum capacity - 350 kg Design category - D Material of the hull - lps / GRP Hull construction - DOUBLE COAT, closed

STABLE due to width and flat bottom

HAS a keel which provides good leading of the boat

and it has non-slip surface on the sits and the floor.