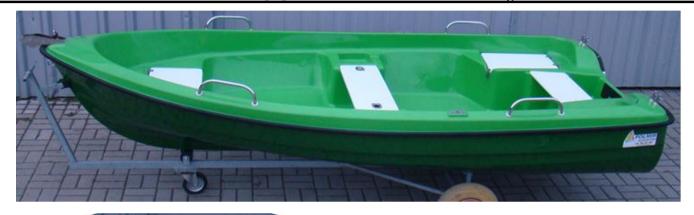

Page 4 Catalogue DELFINA 360

| boat "                         | boat "Delfina 360" |  |  |  |  |
|--------------------------------|--------------------|--|--|--|--|
| deck color:                    | green RAL 6018     |  |  |  |  |
| flaps and benches,             | white              |  |  |  |  |
| bottom color:                  |                    |  |  |  |  |
| * 2x cleat INOX "rod"          |                    |  |  |  |  |
| * 4x railing (handle) INOX L30 |                    |  |  |  |  |
| 6 700 PLN net                  |                    |  |  |  |  |
| 8 241 PLN                      | l gross            |  |  |  |  |