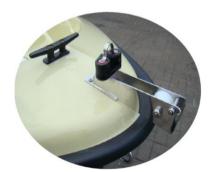

#### Basic equipment included in the price of the boat:

- 2 cleats PCV in the back + 1 cleat INOX in the front,
- 2 lockers in front and in back with water drainage channels with flaps on hinges INOX, closed on so-called "kandahar",
- 2 rowlock sockets (stainless steel INOX),
- 2 through benches,
- 2 hollows for small things by the middle bench,
- mooring eye at the front (stainless steel INOX),
- inner and outer transom protectors,
- rubber bumper + endings INOX,
- water drain plug from the bottom of the boat,
- outflow from the deck
- outflow from the engine bowl,
- deck color: grey or cream or white or green,
- bottom color: white or green or anthracite (dark grey) or navy blue.