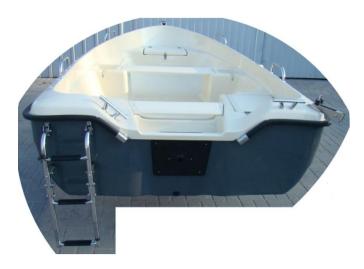

#### Basic equipment included in the price of the boat:

- 2 cleats PCV in the back + 1 cleat INOX in the front,
- 2 lockers in front and in back with water drainage channels with flaps on hinges INOX, closed on so-called "kandahar",
- 2 rowlock sockets (stainless steel INOX),
- 2 through benches,
- 2 hollows for small things by the middle bench,
- mooring eye at the front (stainless steel INOX),
- inner and outer transom protectors,
- rubber bumper + endings INOX,
- water drain plug from the bottom of the boat,
- outflow from the deck
- outflow from the engine bowl,
- deck color: grey or cream or white or green,
- bottom color: white or green or anthracite (dark grey) or navy blue.