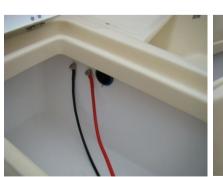

\* cleat INOX "rod"

\* windlass (roll) INOX smal with self-clamp and ear INOX for weight 5 kg

\* 2x wires in duct "+" and "-", 2x clamp

\* 2x quick coupler, 2x screw for quick

\* channel to put wires from engine to the back locker