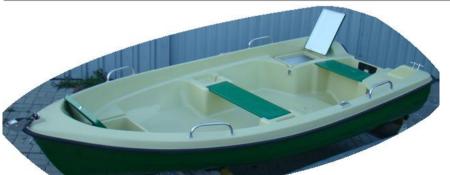

### Rowing and motor boat "Delfina 360"

### **Technical data:**

Length - 3,60 m Width - 1,64 m Weight of the empty unit - 110 kg Number of people - 4 Engine power - 11 kW Maximum capacity - 350 kg Design category - D Material of the hull - lps / GRP Hull construction - DOUBLE COAT, closed

STABLE due to width and flat bottom

HAS a keel which provides good leading of the boat

and it has non-slip surface on the sits and the floor.

#### Basic equipment included in the price of the boat:

- 2 cleats PCV in the back + 1 cleat INOX in the front,
- 2 lockers in front and in back with water drainage channels with flaps on hinges INOX, closed on so-called "kandahar",
- 2 rowlock sockets (stainless steel INOX),
- 2 through benches,
- 2 hollows for small things by the middle bench,
- mooring eye at the front (stainless steel INOX),
- inner and outer transom protectors,
- rubber bumper + endings INOX,
- water drain plug from the bottom of the boat,
- outflow from the deck
- outflow from the engine bowl,
- deck color: grey or cream or white or green,
- bottom color: white or green or anthracite (dark grey) or navy blue.