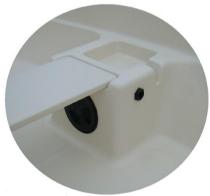

8 118 PLN gross

| boat "Delfina 360"                                                                                                                                                            |
|-------------------------------------------------------------------------------------------------------------------------------------------------------------------------------|
| deck color: cream RAL 1015                                                                                                                                                    |
| bottom color: navy blue RAL 5011                                                                                                                                              |
| * 2x cleat INOX "rod"                                                                                                                                                         |
| * windlass (roll) INOX smal with self-                                                                                                                                        |
| clamp and ear INOX for weight 5 kg                                                                                                                                            |
| - cleat INOX "rod" behind windlass                                                                                                                                            |
| * 4x railing (handle) INOX L30                                                                                                                                                |
| 6 950 PLN net                                                                                                                                                                 |
| 8 549 PLN gross                                                                                                                                                               |
|                                                                                                                                                                               |
|                                                                                                                                                                               |
| boat "Delfina 360"                                                                                                                                                            |
| boat "Delfina 360"<br>deck color: grey RAL 7035                                                                                                                               |
|                                                                                                                                                                               |
| deck color: grey RAL 7035                                                                                                                                                     |
| deck color: grey RAL 7035<br>flaps and benches white                                                                                                                          |
| deck color:grey RAL 7035flaps and bencheswhitebottom color:anthracite RAL 7024                                                                                                |
| deck color: grey RAL 7035<br>flaps and benches white<br>bottom color: anthracite RAL 7024<br>* 4x railing (handle) INOX L30                                                   |
| deck color: grey RAL 7035<br>flaps and benches white<br>bottom color: anthracite RAL 7024<br>* 4x railing (handle) INOX L30<br>* windlass (roll) INOX smal for                |
| deck color: grey RAL 7035<br>flaps and benches white<br>bottom color: anthracite RAL 7024<br>* 4x railing (handle) INOX L30<br>* windlass (roll) INOX smal for<br>weight 5 kg |

\* windlass (roll) INOX smal for weight 5 kg

+ cleat PCV behind windlass

\* windlass (roll) INOX smal with self-clamp and ear INOX for weight 5 kg

+ cleat PCV behind windlass

\* windlass (roll) INOX smal with self-clamp and ear INOX for weight 5 kg

\* cleat INOX "rod"

\* windlass (roll) INOX smal with self-clamp and ear INOX for weight 5 kg

\* 2x wires in duct "+" and "-", 2x clamp

\* 2x quick coupler, 2x screw for quick

\* channel to put wires from engine to the back locker