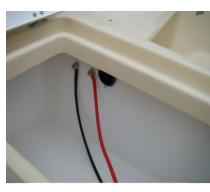

7 100 PLN net 8 733 PLN gross

\* windlass (roll) INOX big with self-clamp and ear INOX for weight 14 kg

Page 7 Catalogue DELFINA 360

|                                                                          |                                                                       |                                             |         | net prices      |  |  |
|--------------------------------------------------------------------------|-----------------------------------------------------------------------|---------------------------------------------|---------|-----------------|--|--|
| boat "Delfina 360"                                                       |                                                                       |                                             |         | 6 000 PLN       |  |  |
| deck color:                                                              | cream                                                                 | RAL 1015                                    |         |                 |  |  |
| bottom color:                                                            | color: green RAL 6002                                                 |                                             |         |                 |  |  |
| Equipment / *addi                                                        | tional equip                                                          | oment:                                      |         |                 |  |  |
| * 2x cleat INOX "                                                        | rod"                                                                  |                                             |         | 200 PLN         |  |  |
| * 4x railing (handl                                                      | 500 PLN                                                               |                                             |         |                 |  |  |
| * windlass (roll) INOX smal with self-clamp and ear INOX for weight 5 kg |                                                                       |                                             |         | 250 PLN         |  |  |
| * front locker                                                           | * channel                                                             | connecting front and back locker            | 200 PLN |                 |  |  |
| preparation for * 2x wires in duct "+" and "-", 2x clamp 200 PLN         |                                                                       |                                             |         | (00 <b>DI N</b> |  |  |
| connecting the                                                           | necting the * 2x quick coupler, 2x screw for quick connecting 100 PLN |                                             |         | 600 PLN         |  |  |
| battery                                                                  | * channel                                                             | to put wires from engine to the back locker | 100 PLN |                 |  |  |
| boat "Delfina 360" net>                                                  |                                                                       |                                             |         | 7 550 PLN       |  |  |
| with additional equipment gross->                                        |                                                                       |                                             |         | 9 287 PLN       |  |  |

\* cleat INOX "rod"

\* windlass (roll) INOX smal with self-clamp and ear INOX for weight 5 kg

\* 2x wires in duct "+" and "-", 2x clamp

\* 2x quick coupler, 2x screw for quick

\* channel to put wires from engine to the back locker