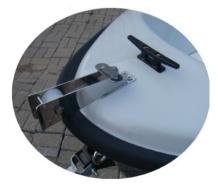

#### Basic equipment included in the price of the boat:

- 2 cleats PCV in the back + 1 cleat INOX in the front,
- 2 lockers in front and in back with water drainage channels with flaps on hinges INOX, closed on so-called "kandahar",
- 2 rowlock sockets (stainless steel INOX),
- 2 through benches,
- 2 hollows for small things by the middle bench,
- mooring eye at the front (stainless steel INOX),
- inner and outer transom protectors,
- rubber bumper + endings INOX,
- water drain plug from the bottom of the boat,
- outflow from the deck
- outflow from the engine bowl,
- deck color: grey or cream or white or green,
- bottom color: white or green or anthracite (dark grey) or navy blue.