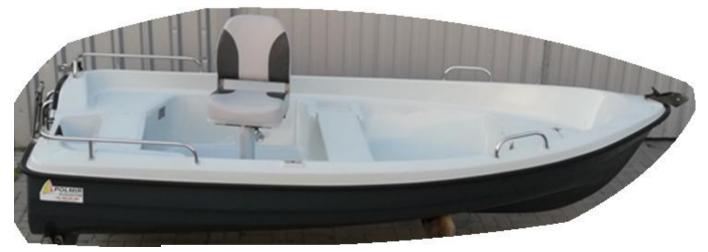

\* swivel chair mounted on the middle bench

Page 3 Catalogue DELFINA 360

|                                                                                                                                                                                                                                                                                                                                                                                                                                                                                                                                                                                                                                                                                                                                                                                                                                                                                                                                                                                                                                                                                                                                                                                                                                                                                                                                                                                                                                                                                                                                                                                                                                                                                                                                                                                                                                                                                                                                                                                                                                                                                                                               | boat "Delfina 360"                                                                                                                                                           |
|-------------------------------------------------------------------------------------------------------------------------------------------------------------------------------------------------------------------------------------------------------------------------------------------------------------------------------------------------------------------------------------------------------------------------------------------------------------------------------------------------------------------------------------------------------------------------------------------------------------------------------------------------------------------------------------------------------------------------------------------------------------------------------------------------------------------------------------------------------------------------------------------------------------------------------------------------------------------------------------------------------------------------------------------------------------------------------------------------------------------------------------------------------------------------------------------------------------------------------------------------------------------------------------------------------------------------------------------------------------------------------------------------------------------------------------------------------------------------------------------------------------------------------------------------------------------------------------------------------------------------------------------------------------------------------------------------------------------------------------------------------------------------------------------------------------------------------------------------------------------------------------------------------------------------------------------------------------------------------------------------------------------------------------------------------------------------------------------------------------------------------|------------------------------------------------------------------------------------------------------------------------------------------------------------------------------|
|                                                                                                                                                                                                                                                                                                                                                                                                                                                                                                                                                                                                                                                                                                                                                                                                                                                                                                                                                                                                                                                                                                                                                                                                                                                                                                                                                                                                                                                                                                                                                                                                                                                                                                                                                                                                                                                                                                                                                                                                                                                                                                                               | deck color: grey RAL 7035                                                                                                                                                    |
|                                                                                                                                                                                                                                                                                                                                                                                                                                                                                                                                                                                                                                                                                                                                                                                                                                                                                                                                                                                                                                                                                                                                                                                                                                                                                                                                                                                                                                                                                                                                                                                                                                                                                                                                                                                                                                                                                                                                                                                                                                                                                                                               | flaps and benches white color:                                                                                                                                               |
|                                                                                                                                                                                                                                                                                                                                                                                                                                                                                                                                                                                                                                                                                                                                                                                                                                                                                                                                                                                                                                                                                                                                                                                                                                                                                                                                                                                                                                                                                                                                                                                                                                                                                                                                                                                                                                                                                                                                                                                                                                                                                                                               | bottom color: white                                                                                                                                                          |
|                                                                                                                                                                                                                                                                                                                                                                                                                                                                                                                                                                                                                                                                                                                                                                                                                                                                                                                                                                                                                                                                                                                                                                                                                                                                                                                                                                                                                                                                                                                                                                                                                                                                                                                                                                                                                                                                                                                                                                                                                                                                                                                               | * 4x railing (handle) INOX L30                                                                                                                                               |
|                                                                                                                                                                                                                                                                                                                                                                                                                                                                                                                                                                                                                                                                                                                                                                                                                                                                                                                                                                                                                                                                                                                                                                                                                                                                                                                                                                                                                                                                                                                                                                                                                                                                                                                                                                                                                                                                                                                                                                                                                                                                                                                               | 6 500 PLN net                                                                                                                                                                |
|                                                                                                                                                                                                                                                                                                                                                                                                                                                                                                                                                                                                                                                                                                                                                                                                                                                                                                                                                                                                                                                                                                                                                                                                                                                                                                                                                                                                                                                                                                                                                                                                                                                                                                                                                                                                                                                                                                                                                                                                                                                                                                                               | 7 995 PLN gross                                                                                                                                                              |
|                                                                                                                                                                                                                                                                                                                                                                                                                                                                                                                                                                                                                                                                                                                                                                                                                                                                                                                                                                                                                                                                                                                                                                                                                                                                                                                                                                                                                                                                                                                                                                                                                                                                                                                                                                                                                                                                                                                                                                                                                                                                                                                               | boat "Delfina 360"deck color:blue RAL 5011flaps and benches<br>color:whitebottom color:whitebottom color:white* 4x railing (handle) INOX L306 500 PLN net<br>7 995 PLN gross |
|                                                                                                                                                                                                                                                                                                                                                                                                                                                                                                                                                                                                                                                                                                                                                                                                                                                                                                                                                                                                                                                                                                                                                                                                                                                                                                                                                                                                                                                                                                                                                                                                                                                                                                                                                                                                                                                                                                                                                                                                                                                                                                                               | boat "Delfina 360"                                                                                                                                                           |
|                                                                                                                                                                                                                                                                                                                                                                                                                                                                                                                                                                                                                                                                                                                                                                                                                                                                                                                                                                                                                                                                                                                                                                                                                                                                                                                                                                                                                                                                                                                                                                                                                                                                                                                                                                                                                                                                                                                                                                                                                                                                                                                               | deck color: white                                                                                                                                                            |
|                                                                                                                                                                                                                                                                                                                                                                                                                                                                                                                                                                                                                                                                                                                                                                                                                                                                                                                                                                                                                                                                                                                                                                                                                                                                                                                                                                                                                                                                                                                                                                                                                                                                                                                                                                                                                                                                                                                                                                                                                                                                                                                               | bottom color: blue RAL 5015                                                                                                                                                  |
|                                                                                                                                                                                                                                                                                                                                                                                                                                                                                                                                                                                                                                                                                                                                                                                                                                                                                                                                                                                                                                                                                                                                                                                                                                                                                                                                                                                                                                                                                                                                                                                                                                                                                                                                                                                                                                                                                                                                                                                                                                                                                                                               | * 4x railing (handle) INOX L30                                                                                                                                               |
|                                                                                                                                                                                                                                                                                                                                                                                                                                                                                                                                                                                                                                                                                                                                                                                                                                                                                                                                                                                                                                                                                                                                                                                                                                                                                                                                                                                                                                                                                                                                                                                                                                                                                                                                                                                                                                                                                                                                                                                                                                                                                                                               | 6 500 PLN net                                                                                                                                                                |
|                                                                                                                                                                                                                                                                                                                                                                                                                                                                                                                                                                                                                                                                                                                                                                                                                                                                                                                                                                                                                                                                                                                                                                                                                                                                                                                                                                                                                                                                                                                                                                                                                                                                                                                                                                                                                                                                                                                                                                                                                                                                                                                               | 7 995 PLN gross                                                                                                                                                              |
|                                                                                                                                                                                                                                                                                                                                                                                                                                                                                                                                                                                                                                                                                                                                                                                                                                                                                                                                                                                                                                                                                                                                                                                                                                                                                                                                                                                                                                                                                                                                                                                                                                                                                                                                                                                                                                                                                                                                                                                                                                                                                                                               |                                                                                                                                                                              |
|                                                                                                                                                                                                                                                                                                                                                                                                                                                                                                                                                                                                                                                                                                                                                                                                                                                                                                                                                                                                                                                                                                                                                                                                                                                                                                                                                                                                                                                                                                                                                                                                                                                                                                                                                                                                                                                                                                                                                                                                                                                                                                                               | boat "Delfina 360"                                                                                                                                                           |
| A CONTRACT OF A | deck color: grey RAL 7035                                                                                                                                                    |
|                                                                                                                                                                                                                                                                                                                                                                                                                                                                                                                                                                                                                                                                                                                                                                                                                                                                                                                                                                                                                                                                                                                                                                                                                                                                                                                                                                                                                                                                                                                                                                                                                                                                                                                                                                                                                                                                                                                                                                                                                                                                                                                               | bottom color: navy blue RAL 5011                                                                                                                                             |
|                                                                                                                                                                                                                                                                                                                                                                                                                                                                                                                                                                                                                                                                                                                                                                                                                                                                                                                                                                                                                                                                                                                                                                                                                                                                                                                                                                                                                                                                                                                                                                                                                                                                                                                                                                                                                                                                                                                                                                                                                                                                                                                               | * 4x railing (handle) INOX L30                                                                                                                                               |
| A COLOR                                                                                                                                                                                                                                                                                                                                                                                                                                                                                                                                                                                                                                                                                                                                                                                                                                                                                                                                                                                                                                                                                                                                                                                                                                                                                                                                                                                                                                                                                                                                                                                                                                                                                                                                                                                                                                                                                                                                                                                                                                                                                                                       | 6 500 PLN net                                                                                                                                                                |
|                                                                                                                                                                                                                                                                                                                                                                                                                                                                                                                                                                                                                                                                                                                                                                                                                                                                                                                                                                                                                                                                                                                                                                                                                                                                                                                                                                                                                                                                                                                                                                                                                                                                                                                                                                                                                                                                                                                                                                                                                                                                                                                               | 7 995 PLN gross                                                                                                                                                              |
|                                                                                                                                                                                                                                                                                                                                                                                                                                                                                                                                                                                                                                                                                                                                                                                                                                                                                                                                                                                                                                                                                                                                                                                                                                                                                                                                                                                                                                                                                                                                                                                                                                                                                                                                                                                                                                                                                                                                                                                                                                                                                                                               | boat "Delfina 360"                                                                                                                                                           |