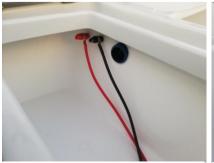

7 100 PLN net 8 733 PLN gross

\* windlass (roll) INOX big with self-clamp and ear INOX for weight 14 kg

Page 7 Catalogue DELFINA 360

|                                                                          |                                                                       |                                             |         | net prices      |  |  |
|--------------------------------------------------------------------------|-----------------------------------------------------------------------|---------------------------------------------|---------|-----------------|--|--|
| boat "Delfina 360"                                                       |                                                                       |                                             |         | 6 000 PLN       |  |  |
| deck color:                                                              | cream                                                                 | RAL 1015                                    |         |                 |  |  |
| bottom color:                                                            | color: green RAL 6002                                                 |                                             |         |                 |  |  |
| Equipment / *addi                                                        | tional equip                                                          | oment:                                      |         |                 |  |  |
| * 2x cleat INOX "                                                        | rod"                                                                  |                                             |         | 200 PLN         |  |  |
| * 4x railing (handl                                                      | 500 PLN                                                               |                                             |         |                 |  |  |
| * windlass (roll) INOX smal with self-clamp and ear INOX for weight 5 kg |                                                                       |                                             |         | 250 PLN         |  |  |
| * front locker                                                           | * channel                                                             | connecting front and back locker            | 200 PLN |                 |  |  |
| preparation for * 2x wires in duct "+" and "-", 2x clamp 200 PLN         |                                                                       |                                             |         | (00 <b>DI N</b> |  |  |
| connecting the                                                           | necting the * 2x quick coupler, 2x screw for quick connecting 100 PLN |                                             |         | 600 PLN         |  |  |
| battery                                                                  | * channel                                                             | to put wires from engine to the back locker | 100 PLN |                 |  |  |
| boat "Delfina 360" net>                                                  |                                                                       |                                             |         | 7 550 PLN       |  |  |
| with additional equipment gross->                                        |                                                                       |                                             |         | 9 287 PLN       |  |  |

\* cleat INOX "rod"

\* windlass (roll) INOX smal with self-clamp and ear INOX for weight 5 kg

\* 2x wires in duct "+" and "-", 2x clamp

\* 2x quick coupler, 2x screw for quick

\* channel to put wires from engine to the back locker