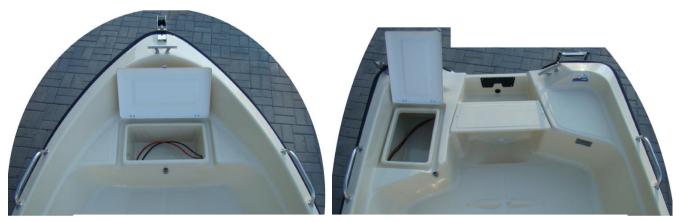

#### Basic equipment included in the price of the boat:

- 2 cleats PCV in the back + 1 cleat INOX in the front,
- 2 lockers in front and in back with water drainage channels with flaps on hinges INOX, closed on so-called "kandahar",
- 2 rowlock sockets (stainless steel INOX),
- 2 through benches,
- 2 hollows for small things by the middle bench,
- mooring eye at the front (stainless steel INOX),
- inner and outer transom protectors,
- rubber bumper + endings INOX,
- water drain plug from the bottom of the boat,
- outflow from the deck
- outflow from the engine bowl,
- deck color: grey or cream or white or green,
- bottom color: white or green or anthracite (dark grey) or navy blue.

\* cleat INOX "rod"

\* windlass (roll) INOX smal with self-clamp and ear INOX for weight 5 kg

\* 2x wires in duct "+" and "-", 2x clamp

\* 2x quick coupler, 2x screw for quick

\* channel to put wires from engine to the back locker

\* windlass (roll) INOX smal with self-clamp and ear INOX for weight 5 kg

+ cleat INOX "rod" behind windlass

\* additional locker on the right side at the middle bench

\* exit of the wires (black hole)

\* 2x wires in duct "+" and "-", 2x clamp