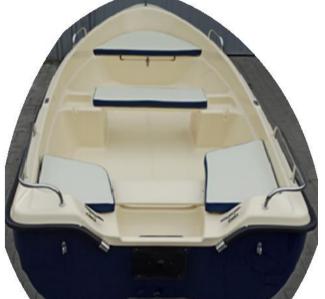

### Rowing and motor boat "Delfina 360"

### **Technical data:**

Length - 3,60 m Width - 1,64 m Weight of the empty unit - 110 kg Number of people - 4 Engine power - 11 kW Maximum capacity - 350 kg Design category - D Material of the hull - lps / GRP Hull construction - DOUBLE COAT, closed

STABLE due to width and flat bottom

HAS a keel which provides good leading of the boat

and it has non-slip surface on the sits and the floor.

#### Basic equipment included in the price of the boat:

- 2 cleats PCV in the back + 1 cleat INOX in the front,
- 2 lockers in front and in back with water drainage channels with flaps on hinges INOX, closed on so-called "kandahar",
- 2 rowlock sockets (stainless steel INOX),
- 2 through benches,
- 2 hollows for small things by the middle bench,
- mooring eye at the front (stainless steel INOX),
- inner and outer transom protectors,
- rubber bumper + endings INOX,
- water drain plug from the bottom of the boat,
- outflow from the deck
- outflow from the engine bowl,
- deck color: grey or cream or white or green,
- bottom color: white or green or anthracite (dark grey) or navy blue.