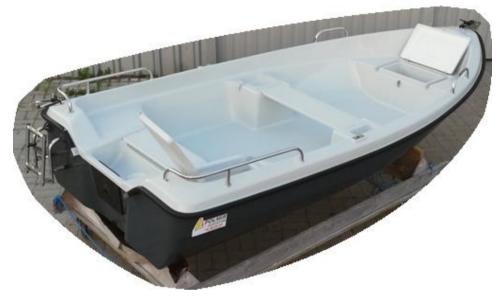

### Rowing and motor boat "Delfina 360"

### **Technical data:**

Length - 3,60 m Width - 1,64 m Weight of the empty unit - 110 kg Number of people - 4 Engine power - 11 kW Maximum capacity - 350 kg Design category - D Material of the hull - lps / GRP Hull construction - DOUBLE COAT, closed

STABLE due to width and flat bottom

HAS a keel which provides good leading of the boat

and it has non-slip surface on the sits and the floor.

#### Basic equipment included in the price of the boat:

- 2 cleats PCV in the back + 1 cleat INOX in the front,
- 2 lockers in front and in back with water drainage channels with flaps on hinges INOX, closed on so-called "kandahar",
- 2 rowlock sockets (stainless steel INOX),
- 2 through benches,
- 2 hollows for small things by the middle bench,
- mooring eye at the front (stainless steel INOX),
- inner and outer transom protectors,
- rubber bumper + endings INOX,
- water drain plug from the bottom of the boat,
- outflow from the deck
- outflow from the engine bowl,
- deck color: grey or cream or white or green,
- bottom color: white or green or anthracite (dark grey) or navy blue.