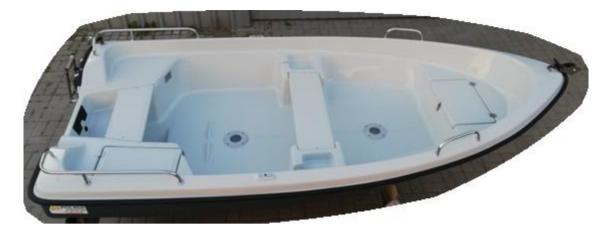

boat "Delfina 360" deck color: flaps and benches grey RAL 7000 color: bottom color: anthracite RAL 7021 6 000 PLN net 7 380 PLN gross