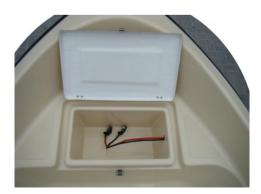

#### Basic equipment included in the price of the boat:

- 2 cleats PCV in the back + 1 cleat INOX in the front,
- 2 lockers in front and in back with water drainage channels with flaps on hinges INOX, closed on so-called "kandahar",
- 2 rowlock sockets (stainless steel INOX),
- 2 through benches,
- 2 hollows for small things by the middle bench,
- mooring eye at the front (stainless steel INOX),
- inner and outer transom protectors,
- rubber bumper + endings INOX,
- water drain plug from the bottom of the boat,
- outflow from the deck
- outflow from the engine bowl,
- deck color: grey or cream or white or green,
- bottom color: white or green or anthracite (dark grey) or navy blue.

\* cleat INOX "rod"

\* windlass (roll) INOX smal with self-clamp and ear INOX for weight 5 kg

\* 2x wires in duct "+" and "-", 2x clamp

\* 2x quick coupler, 2x screw for quick

\* channel to put wires from engine to the back locker