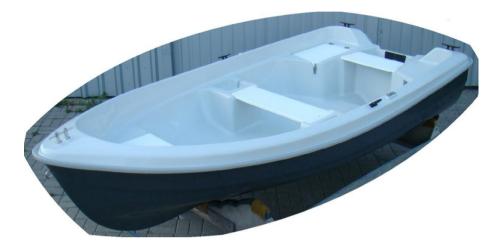

#### Basic equipment included in the price of the boat:

- 2 cleats PCV in the back + 1 cleat INOX in the front,
- 2 lockers in front and in back with water drainage channels with flaps on hinges INOX, closed on so-called "kandahar",
- 2 rowlock sockets (stainless steel INOX),
- 2 through benches,
- 2 hollows for small things by the middle bench,
- mooring eye at the front (stainless steel INOX),
- inner and outer transom protectors,
- rubber bumper + endings INOX,
- water drain plug from the bottom of the boat,
- outflow from the deck
- outflow from the engine bowl,
- deck color: grey or cream or white or green,
- bottom color: white or green or anthracite (dark grey) or navy blue.

About other color of boats please ask when ordering.

| Basic price     |  |  |  |
|-----------------|--|--|--|
| 6 000 PLN net   |  |  |  |
| 7 380 PLN gross |  |  |  |

All the prices may change, please make sure it is up-to-date before placing your order.