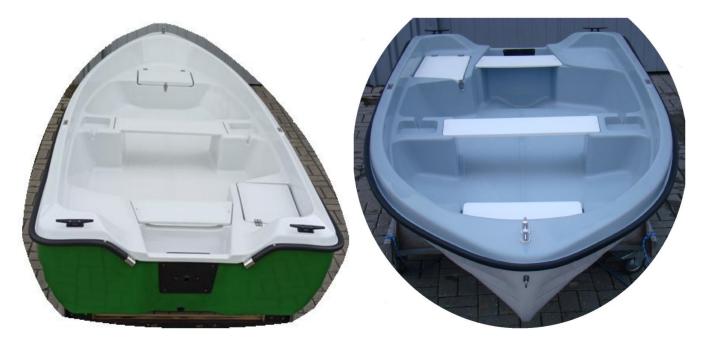

#### Basic equipment included in the price of the boat:

- 2 cleats PCV in the back + 1 cleat INOX in the front,
- 2 lockers in front and in back with water drainage channels with flaps on hinges INOX, closed on so-called "kandahar",
- 2 rowlock sockets (stainless steel INOX),
- 2 through benches,
- 2 hollows for small things by the middle bench,
- mooring eye at the front (stainless steel INOX),
- inner and outer transom protectors,
- rubber bumper + endings INOX,
- water drain plug from the bottom of the boat,
- outflow from the deck
- outflow from the engine bowl,
- deck color: grey or cream or white or green,
- bottom color: white or green or anthracite (dark grey) or navy blue.

About other color of boats please ask when ordering.

| Basic price     |  |  |  |
|-----------------|--|--|--|
| 6 000 PLN net   |  |  |  |
| 7 380 PLN gross |  |  |  |

All the prices may change, please make sure it is up-to-date before placing your order.