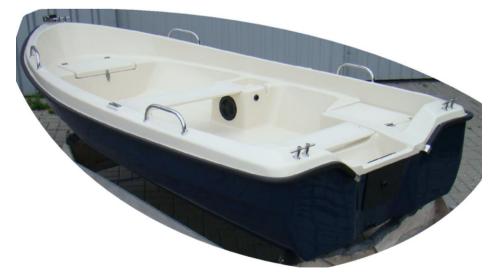

### Rowing and motor boat "Delfina 360"

### **Technical data:**

Length - 3,60 m Width - 1,64 m Weight of the empty unit - 110 kg Number of people - 4 Engine power - 11 kW Maximum capacity - 350 kg Design category - D Material of the hull - lps / GRP Hull construction - DOUBLE COAT, closed

STABLE due to width and flat bottom

HAS a keel which provides good leading of the boat

and it has non-slip surface on the sits and the floor.

#### Basic equipment included in the price of the boat:

- 2 cleats PCV in the back + 1 cleat INOX in the front,
- 2 lockers in front and in back with water drainage channels with flaps on hinges INOX, closed on so-called "kandahar",
- 2 rowlock sockets (stainless steel INOX),
- 2 through benches,
- 2 hollows for small things by the middle bench,
- mooring eye at the front (stainless steel INOX),
- inner and outer transom protectors,
- rubber bumper + endings INOX,
- water drain plug from the bottom of the boat,
- outflow from the deck
- outflow from the engine bowl,
- deck color: grey or cream or white or green,
- bottom color: white or green or anthracite (dark grey) or navy blue.