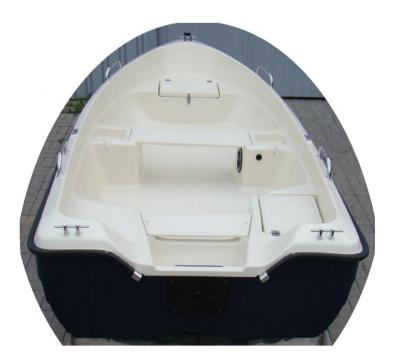

### **Technical data:**

Length - 3,60 m Width - 1,64 m Weight of the empty unit - 110 kg Number of people - 4 Engine power - 11 kW Maximum capacity - 350 kg Design category - D Material of the hull - lps / GRP Hull construction - DOUBLE COAT, closed

STABLE due to width and flat bottom

HAS a keel which provides good leading of the boat

and it has non-slip surface on the sits and the floor.

#### Basic equipment included in the price of the boat:

- 2 cleats PCV in the back + 1 cleat INOX in the front,
- 2 lockers in front and in back with water drainage channels with flaps on hinges INOX, closed on so-called "kandahar",
- 2 rowlock sockets (stainless steel INOX),
- 2 through benches,
- 2 hollows for small things by the middle bench,
- mooring eye at the front (stainless steel INOX),
- inner and outer transom protectors,
- rubber bumper + endings INOX,
- water drain plug from the bottom of the boat,
- outflow from the deck
- outflow from the engine bowl,
- deck color: grey or cream or white or green,
- bottom color: white or green or anthracite (dark grey) or navy blue.