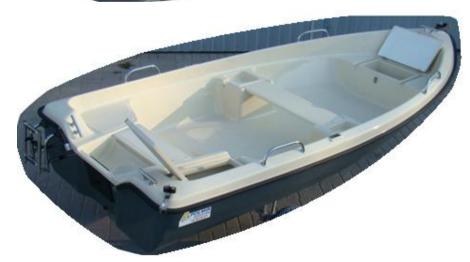

### Rowing and motor boat "Delfina 360"

### **Technical data:**

Length - 3,60 m Width - 1,64 m Weight of the empty unit - 110 kg Number of people - 4 Engine power - 11 kW Maximum capacity - 350 kg Design category - D Material of the hull - lps / GRP Hull construction - DOUBLE COAT, closed

STABLE due to width and flat bottom

HAS a keel which provides good leading of the boat

and it has non-slip surface on the sits and the floor.

#### Basic equipment included in the price of the boat:

- 2 cleats PCV in the back + 1 cleat INOX in the front,
- 2 lockers in front and in back with water drainage channels with flaps on hinges INOX, closed on so-called "kandahar",
- 2 rowlock sockets (stainless steel INOX),
- 2 through benches,
- 2 hollows for small things by the middle bench,
- mooring eye at the front (stainless steel INOX),
- inner and outer transom protectors,
- rubber bumper + endings INOX,
- water drain plug from the bottom of the boat,
- outflow from the deck
- outflow from the engine bowl,
- deck color: grey or cream or white or green,
- bottom color: white or green or anthracite (dark grey) or navy blue.