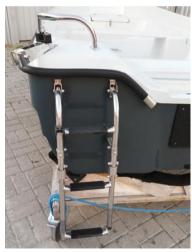

\* windlass (roll) INOX big with self-clamp and ear INOX for weight 14 kg

+ cleat INOX "cannular" behind windlass

Page 12 Catalogue DELFINA 360

\* ladder 3-steps spread INOX, mounted on the left side

\* 2x wires in duct "+" and "-", 2x clamp