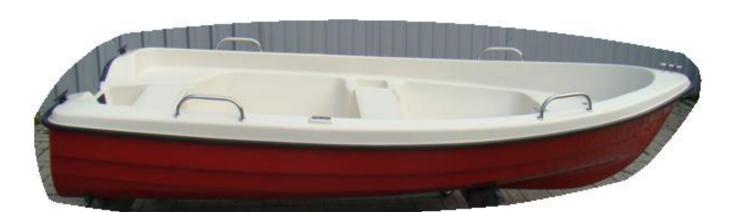

### Rowing and motor boat "Delfina 360"

### **Technical data:**

Length - 3,60 m Width - 1,64 m Weight of the empty unit - 110 kg Number of people - 4 Engine power - 11 kW Maximum capacity - 350 kg Design category - D Material of the hull - lps / GRP Hull construction - DOUBLE COAT, closed

STABLE due to width and flat bottom

HAS a keel which provides good leading of the boat

and it has non-slip surface on the sits and the floor.

#### Basic equipment included in the price of the boat:

- 2 cleats PCV in the back + 1 cleat INOX in the front,
- 2 lockers in front and in back with water drainage channels with flaps on hinges INOX, closed on so-called "kandahar",
- 2 rowlock sockets (stainless steel INOX),
- 2 through benches,
- 2 hollows for small things by the middle bench,
- mooring eye at the front (stainless steel INOX),
- inner and outer transom protectors,
- rubber bumper + endings INOX,
- water drain plug from the bottom of the boat,
- outflow from the deck
- outflow from the engine bowl,
- deck color: grey or cream or white or green,
- bottom color: white or green or anthracite (dark grey) or navy blue.