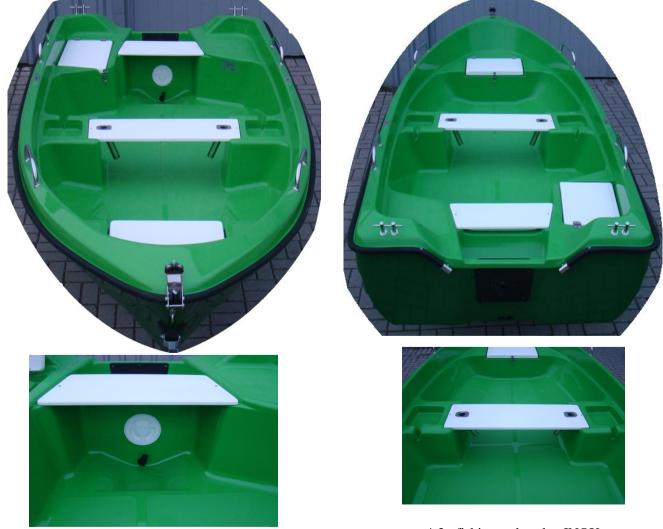

#### Basic equipment included in the price of the boat:

- 2 cleats PCV in the back + 1 cleat INOX in the front,
- 2 lockers in front and in back with water drainage channels with flaps on hinges INOX, closed on so-called "kandahar",
- 2 rowlock sockets (stainless steel INOX),
- 2 through benches,
- 2 hollows for small things by the middle bench,
- mooring eye at the front (stainless steel INOX),
- inner and outer transom protectors,
- rubber bumper + endings INOX,
- water drain plug from the bottom of the boat,
- outflow from the deck
- outflow from the engine bowl,
- deck color: grey or cream or white or green,
- bottom color: white or green or anthracite (dark grey) or navy blue.