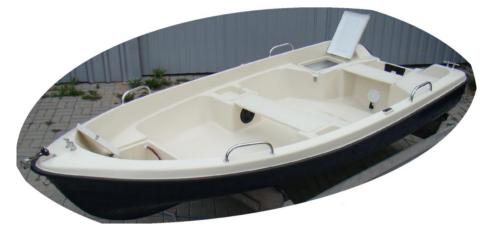

### Rowing and motor boat "Delfina 360"

### **Technical data:**

Length - 3,60 m Width - 1,64 m Weight of the empty unit - 110 kg Number of people - 4 Engine power - 11 kW Maximum capacity - 350 kg Design category - D Material of the hull - lps / GRP Hull construction - DOUBLE COAT, closed