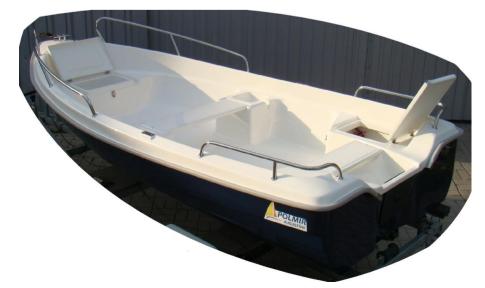

### Rowing and motor boat "Delfina 360"

### **Technical data:**

Length - 3,60 m Width - 1,64 m Weight of the empty unit - 110 kg Number of people - 4 Engine power - 11 kW Maximum capacity - 350 kg Design category - D Material of the hull - lps / GRP Hull construction - DOUBLE COAT, closed

STABLE due to width and flat bottom

HAS a keel which provides good leading of the boat

and it has non-slip surface on the sits and the floor.

#### Basic equipment included in the price of the boat:

- 2 cleats PCV in the back + 1 cleat INOX in the front,
- 2 lockers in front and in back with water drainage channels with flaps on hinges INOX, closed on so-called "kandahar",
- 2 rowlock sockets (stainless steel INOX),
- 2 through benches,
- 2 hollows for small things by the middle bench,
- mooring eye at the front (stainless steel INOX),
- inner and outer transom protectors,
- rubber bumper + endings INOX,
- water drain plug from the bottom of the boat,
- outflow from the deck
- outflow from the engine bowl,
- deck color: grey or cream or white or green,
- bottom color: white or green or anthracite (dark grey) or navy blue.