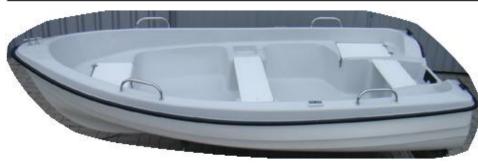

# boat "Delfina 360"deck color:grey RAL 7035flaps and benches<br/>color:whitebottom color:anthracite RAL 7024\* 2x additional cleats PCV at the<br/>middle bench6 050 PLN net<br/>7 442 PLN gross

| boat "Delfina 360"                   |                     |  |  |
|--------------------------------------|---------------------|--|--|
| deck color:                          | grey RAL 7035       |  |  |
| bottom color:                        | anthracite RAL 7024 |  |  |
| * swivel chair mounted on the middle |                     |  |  |
| bench                                |                     |  |  |
| 6 500 PLN net                        |                     |  |  |
| 7 995 PLN gross                      |                     |  |  |