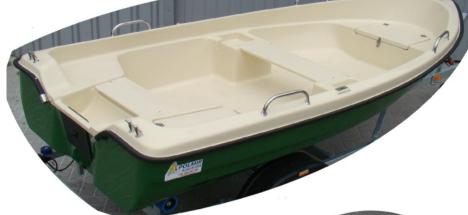

### Rowing and motor boat "Delfina 360"

### **Technical data:**

Length - 3,60 m Width - 1,64 m Weight of the empty unit - 110 kg Number of people - 4 Engine power - 11 kW Maximum capacity - 350 kg Design category - D Material of the hull - lps / GRP Hull construction - DOUBLE COAT, closed

STABLE due to width and flat bottom

HAS a keel which provides good leading of the boat

and it has non-slip surface on the sits and the floor.