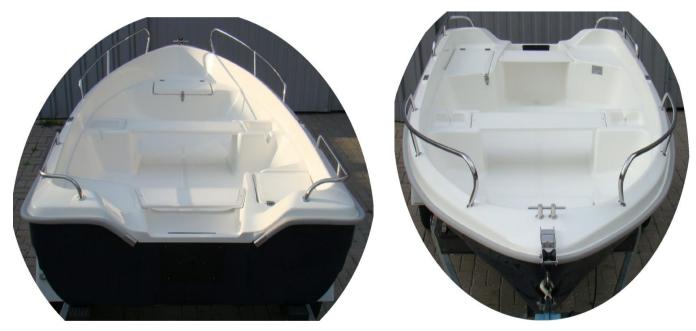

| boat "Delfina 360"                |  |  |  |  |
|-----------------------------------|--|--|--|--|
| deck color: white                 |  |  |  |  |
| bottom color: anthracite RAL 7024 |  |  |  |  |
| * 2x cleat INOX "rod"             |  |  |  |  |
| * 4x railing (handle) INOX L30    |  |  |  |  |
| 6 700 PLN net                     |  |  |  |  |
| 8 241 PLN gross                   |  |  |  |  |

Page 4 Catalogue DELFINA 360

| boat "                         | boat "Delfina 360" |  |  |  |  |
|--------------------------------|--------------------|--|--|--|--|
| deck color:                    | green RAL 6018     |  |  |  |  |
| flaps and benches,             | white              |  |  |  |  |
| bottom color:                  |                    |  |  |  |  |
| * 2x cleat INOX "rod"          |                    |  |  |  |  |
| * 4x railing (handle) INOX L30 |                    |  |  |  |  |
| 6 700 PLN net                  |                    |  |  |  |  |
| 8 241 PLN                      | l gross            |  |  |  |  |