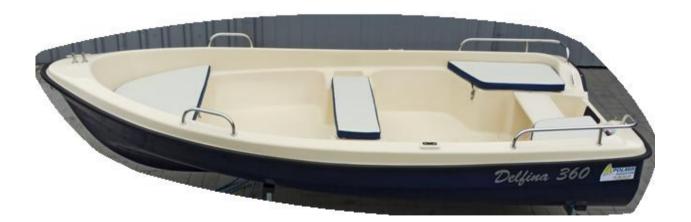

### Rowing and motor boat "Delfina 360"

### **Technical data:**

Length - 3,60 m Width - 1,64 m Weight of the empty unit - 110 kg Number of people - 4 Engine power - 11 kW Maximum capacity - 350 kg Design category - D Material of the hull - lps / GRP Hull construction - DOUBLE COAT, closed

STABLE due to width and flat bottom

HAS a keel which provides good leading of the boat

and it has non-slip surface on the sits and the floor.

#### Basic equipment included in the price of the boat:

- 2 cleats PCV in the back + 1 cleat INOX in the front,
- 2 lockers in front and in back with water drainage channels with flaps on hinges INOX, closed on so-called "kandahar",
- 2 rowlock sockets (stainless steel INOX),
- 2 through benches,
- 2 hollows for small things by the middle bench,
- mooring eye at the front (stainless steel INOX),
- inner and outer transom protectors,
- rubber bumper + endings INOX,
- water drain plug from the bottom of the boat,
- outflow from the deck
- outflow from the engine bowl,
- deck color: grey or cream or white or green,
- bottom color: white or green or anthracite (dark grey) or navy blue.