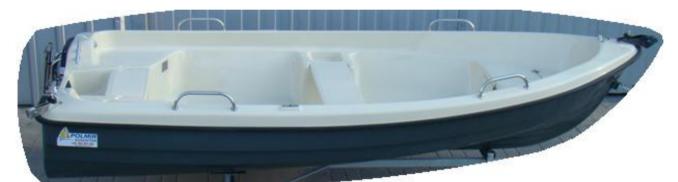

STABLE due to width and flat bottom

HAS a keel which provides good leading of the boat

and it has non-slip surface on the sits and the floor.

#### Basic equipment included in the price of the boat:

- 2 cleats PCV in the back + 1 cleat INOX in the front,
- 2 lockers in front and in back with water drainage channels with flaps on hinges INOX, closed on so-called "kandahar",
- 2 rowlock sockets (stainless steel INOX),
- 2 through benches,
- 2 hollows for small things by the middle bench,
- mooring eye at the front (stainless steel INOX),
- inner and outer transom protectors,
- rubber bumper + endings INOX,
- water drain plug from the bottom of the boat,
- outflow from the deck
- outflow from the engine bowl,
- deck color: grey or cream or white or green,
- bottom color: white or green or anthracite (dark grey) or navy blue.