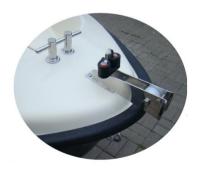

#### Basic equipment included in the price of the boat:

- 2 cleats PCV in the back + 1 cleat INOX in the front,
- 2 lockers in front and in back with water drainage channels with flaps on hinges INOX, closed on so-called "kandahar",
- 2 rowlock sockets (stainless steel INOX),
- 2 through benches,
- 2 hollows for small things by the middle bench,
- mooring eye at the front (stainless steel INOX),
- inner and outer transom protectors,
- rubber bumper + endings INOX,
- water drain plug from the bottom of the boat,
- outflow from the deck
- outflow from the engine bowl,
- deck color: grey or cream or white or green,
- bottom color: white or green or anthracite (dark grey) or navy blue.