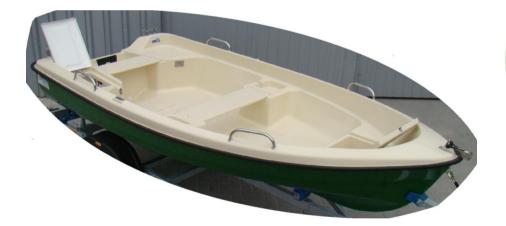

### Rowing and motor boat "Delfina 360"

### **Technical data:**

Length - 3,60 m Width - 1,64 m Weight of the empty unit - 110 kg Number of people - 4 Engine power - 11 kW Maximum capacity - 350 kg Design category - D Material of the hull - lps / GRP Hull construction - DOUBLE COAT, closed

STABLE due to width and flat bottom

HAS a keel which provides good leading of the boat

and it has non-slip surface on the sits and the floor.