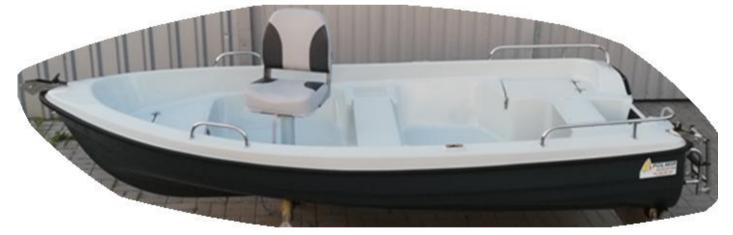

# boat "Delfina 360"deck color:grey RAL 7035flaps and benches<br/>color:whitebottom color:anthracite RAL 7024\* 2x additional cleats PCV at the<br/>middle bench6 050 PLN net<br/>7 442 PLN gross

| boat "Delfina 360"                   |                     |  |  |
|--------------------------------------|---------------------|--|--|
| deck color:                          | grey RAL 7035       |  |  |
| bottom color:                        | anthracite RAL 7024 |  |  |
| * swivel chair mounted on the middle |                     |  |  |
| bench                                |                     |  |  |
| 6 500 PLN net                        |                     |  |  |
| 7 995 PLN gross                      |                     |  |  |

\* swivel chair mounted on the middle bench

Page 3 Catalogue DELFINA 360

|                                                                                                                                                                                                                                                                                                                                                                                                                                                                                                                                                                                                                                                                                                                                                                                                                                                                                                                                                                                                                                                                                                                                                                                                                                                                                                                                                                                                                                                                                                                                                                                                                                                                                                                                                                                                                                                                                                                                                                                                                                                                                                                               | boat "Delfina 360"                                                                                                                                                           |
|-------------------------------------------------------------------------------------------------------------------------------------------------------------------------------------------------------------------------------------------------------------------------------------------------------------------------------------------------------------------------------------------------------------------------------------------------------------------------------------------------------------------------------------------------------------------------------------------------------------------------------------------------------------------------------------------------------------------------------------------------------------------------------------------------------------------------------------------------------------------------------------------------------------------------------------------------------------------------------------------------------------------------------------------------------------------------------------------------------------------------------------------------------------------------------------------------------------------------------------------------------------------------------------------------------------------------------------------------------------------------------------------------------------------------------------------------------------------------------------------------------------------------------------------------------------------------------------------------------------------------------------------------------------------------------------------------------------------------------------------------------------------------------------------------------------------------------------------------------------------------------------------------------------------------------------------------------------------------------------------------------------------------------------------------------------------------------------------------------------------------------|------------------------------------------------------------------------------------------------------------------------------------------------------------------------------|
|                                                                                                                                                                                                                                                                                                                                                                                                                                                                                                                                                                                                                                                                                                                                                                                                                                                                                                                                                                                                                                                                                                                                                                                                                                                                                                                                                                                                                                                                                                                                                                                                                                                                                                                                                                                                                                                                                                                                                                                                                                                                                                                               | deck color: grey RAL 7035                                                                                                                                                    |
|                                                                                                                                                                                                                                                                                                                                                                                                                                                                                                                                                                                                                                                                                                                                                                                                                                                                                                                                                                                                                                                                                                                                                                                                                                                                                                                                                                                                                                                                                                                                                                                                                                                                                                                                                                                                                                                                                                                                                                                                                                                                                                                               | flaps and benches white color:                                                                                                                                               |
|                                                                                                                                                                                                                                                                                                                                                                                                                                                                                                                                                                                                                                                                                                                                                                                                                                                                                                                                                                                                                                                                                                                                                                                                                                                                                                                                                                                                                                                                                                                                                                                                                                                                                                                                                                                                                                                                                                                                                                                                                                                                                                                               | bottom color: white                                                                                                                                                          |
|                                                                                                                                                                                                                                                                                                                                                                                                                                                                                                                                                                                                                                                                                                                                                                                                                                                                                                                                                                                                                                                                                                                                                                                                                                                                                                                                                                                                                                                                                                                                                                                                                                                                                                                                                                                                                                                                                                                                                                                                                                                                                                                               | * 4x railing (handle) INOX L30                                                                                                                                               |
|                                                                                                                                                                                                                                                                                                                                                                                                                                                                                                                                                                                                                                                                                                                                                                                                                                                                                                                                                                                                                                                                                                                                                                                                                                                                                                                                                                                                                                                                                                                                                                                                                                                                                                                                                                                                                                                                                                                                                                                                                                                                                                                               | 6 500 PLN net                                                                                                                                                                |
|                                                                                                                                                                                                                                                                                                                                                                                                                                                                                                                                                                                                                                                                                                                                                                                                                                                                                                                                                                                                                                                                                                                                                                                                                                                                                                                                                                                                                                                                                                                                                                                                                                                                                                                                                                                                                                                                                                                                                                                                                                                                                                                               | 7 995 PLN gross                                                                                                                                                              |
|                                                                                                                                                                                                                                                                                                                                                                                                                                                                                                                                                                                                                                                                                                                                                                                                                                                                                                                                                                                                                                                                                                                                                                                                                                                                                                                                                                                                                                                                                                                                                                                                                                                                                                                                                                                                                                                                                                                                                                                                                                                                                                                               | boat "Delfina 360"deck color:blue RAL 5011flaps and benches<br>color:whitebottom color:whitebottom color:white* 4x railing (handle) INOX L306 500 PLN net<br>7 995 PLN gross |
|                                                                                                                                                                                                                                                                                                                                                                                                                                                                                                                                                                                                                                                                                                                                                                                                                                                                                                                                                                                                                                                                                                                                                                                                                                                                                                                                                                                                                                                                                                                                                                                                                                                                                                                                                                                                                                                                                                                                                                                                                                                                                                                               | boat "Delfina 360"                                                                                                                                                           |
|                                                                                                                                                                                                                                                                                                                                                                                                                                                                                                                                                                                                                                                                                                                                                                                                                                                                                                                                                                                                                                                                                                                                                                                                                                                                                                                                                                                                                                                                                                                                                                                                                                                                                                                                                                                                                                                                                                                                                                                                                                                                                                                               | deck color: white                                                                                                                                                            |
|                                                                                                                                                                                                                                                                                                                                                                                                                                                                                                                                                                                                                                                                                                                                                                                                                                                                                                                                                                                                                                                                                                                                                                                                                                                                                                                                                                                                                                                                                                                                                                                                                                                                                                                                                                                                                                                                                                                                                                                                                                                                                                                               | bottom color: blue RAL 5015                                                                                                                                                  |
|                                                                                                                                                                                                                                                                                                                                                                                                                                                                                                                                                                                                                                                                                                                                                                                                                                                                                                                                                                                                                                                                                                                                                                                                                                                                                                                                                                                                                                                                                                                                                                                                                                                                                                                                                                                                                                                                                                                                                                                                                                                                                                                               | * 4x railing (handle) INOX L30                                                                                                                                               |
|                                                                                                                                                                                                                                                                                                                                                                                                                                                                                                                                                                                                                                                                                                                                                                                                                                                                                                                                                                                                                                                                                                                                                                                                                                                                                                                                                                                                                                                                                                                                                                                                                                                                                                                                                                                                                                                                                                                                                                                                                                                                                                                               | 6 500 PLN net                                                                                                                                                                |
|                                                                                                                                                                                                                                                                                                                                                                                                                                                                                                                                                                                                                                                                                                                                                                                                                                                                                                                                                                                                                                                                                                                                                                                                                                                                                                                                                                                                                                                                                                                                                                                                                                                                                                                                                                                                                                                                                                                                                                                                                                                                                                                               | 7 995 PLN gross                                                                                                                                                              |
|                                                                                                                                                                                                                                                                                                                                                                                                                                                                                                                                                                                                                                                                                                                                                                                                                                                                                                                                                                                                                                                                                                                                                                                                                                                                                                                                                                                                                                                                                                                                                                                                                                                                                                                                                                                                                                                                                                                                                                                                                                                                                                                               |                                                                                                                                                                              |
|                                                                                                                                                                                                                                                                                                                                                                                                                                                                                                                                                                                                                                                                                                                                                                                                                                                                                                                                                                                                                                                                                                                                                                                                                                                                                                                                                                                                                                                                                                                                                                                                                                                                                                                                                                                                                                                                                                                                                                                                                                                                                                                               | boat "Delfina 360"                                                                                                                                                           |
| A CONTRACT OF A | deck color: grey RAL 7035                                                                                                                                                    |
|                                                                                                                                                                                                                                                                                                                                                                                                                                                                                                                                                                                                                                                                                                                                                                                                                                                                                                                                                                                                                                                                                                                                                                                                                                                                                                                                                                                                                                                                                                                                                                                                                                                                                                                                                                                                                                                                                                                                                                                                                                                                                                                               | bottom color: navy blue RAL 5011                                                                                                                                             |
|                                                                                                                                                                                                                                                                                                                                                                                                                                                                                                                                                                                                                                                                                                                                                                                                                                                                                                                                                                                                                                                                                                                                                                                                                                                                                                                                                                                                                                                                                                                                                                                                                                                                                                                                                                                                                                                                                                                                                                                                                                                                                                                               | * 4x railing (handle) INOX L30                                                                                                                                               |
| A COLOR                                                                                                                                                                                                                                                                                                                                                                                                                                                                                                                                                                                                                                                                                                                                                                                                                                                                                                                                                                                                                                                                                                                                                                                                                                                                                                                                                                                                                                                                                                                                                                                                                                                                                                                                                                                                                                                                                                                                                                                                                                                                                                                       | 6 500 PLN net                                                                                                                                                                |
|                                                                                                                                                                                                                                                                                                                                                                                                                                                                                                                                                                                                                                                                                                                                                                                                                                                                                                                                                                                                                                                                                                                                                                                                                                                                                                                                                                                                                                                                                                                                                                                                                                                                                                                                                                                                                                                                                                                                                                                                                                                                                                                               | 7 995 PLN gross                                                                                                                                                              |
|                                                                                                                                                                                                                                                                                                                                                                                                                                                                                                                                                                                                                                                                                                                                                                                                                                                                                                                                                                                                                                                                                                                                                                                                                                                                                                                                                                                                                                                                                                                                                                                                                                                                                                                                                                                                                                                                                                                                                                                                                                                                                                                               | boat "Delfina 360"                                                                                                                                                           |