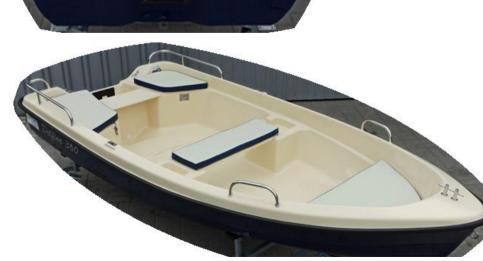

### Rowing and motor boat "Delfina 360"

### **Technical data:**

Length - 3,60 m Width - 1,64 m Weight of the empty unit - 110 kg Number of people - 4 Engine power - 11 kW Maximum capacity - 350 kg Design category - D Material of the hull - lps / GRP Hull construction - DOUBLE COAT, closed

STABLE due to width and flat bottom

HAS a keel which provides good leading of the boat

and it has non-slip surface on the sits and the floor.

#### Basic equipment included in the price of the boat:

- 2 cleats PCV in the back + 1 cleat INOX in the front,
- 2 lockers in front and in back with water drainage channels with flaps on hinges INOX, closed on so-called "kandahar",
- 2 rowlock sockets (stainless steel INOX),
- 2 through benches,
- 2 hollows for small things by the middle bench,
- mooring eye at the front (stainless steel INOX),
- inner and outer transom protectors,
- rubber bumper + endings INOX,
- water drain plug from the bottom of the boat,
- outflow from the deck
- outflow from the engine bowl,
- deck color: grey or cream or white or green,
- bottom color: white or green or anthracite (dark grey) or navy blue.