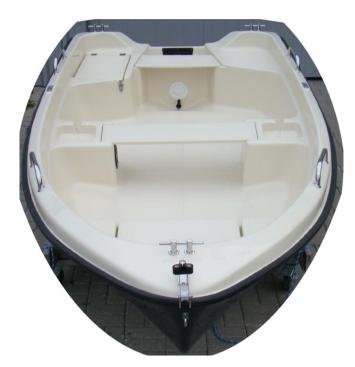

### **Technical data:**

Length - 3,60 m Width - 1,64 m Weight of the empty unit - 110 kg Number of people - 4 Engine power - 11 kW Maximum capacity - 350 kg Design category - D Material of the hull - lps / GRP Hull construction - DOUBLE COAT, closed

STABLE due to width and flat bottom

HAS a keel which provides good leading of the boat

and it has non-slip surface on the sits and the floor.

#### Basic equipment included in the price of the boat:

- 2 cleats PCV in the back + 1 cleat INOX in the front,
- 2 lockers in front and in back with water drainage channels with flaps on hinges INOX, closed on so-called "kandahar",
- 2 rowlock sockets (stainless steel INOX),
- 2 through benches,
- 2 hollows for small things by the middle bench,
- mooring eye at the front (stainless steel INOX),
- inner and outer transom protectors,
- rubber bumper + endings INOX,
- water drain plug from the bottom of the boat,
- outflow from the deck
- outflow from the engine bowl,
- deck color: grey or cream or white or green,
- bottom color: white or green or anthracite (dark grey) or navy blue.