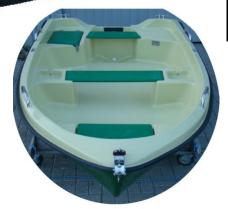

### **Technical data:**

Length - 3,60 m Width - 1,64 m Weight of the empty unit - 110 kg Number of people - 4 Engine power - 11 kW Maximum capacity - 350 kg Design category - D Material of the hull - lps / GRP Hull construction - DOUBLE COAT, closed

STABLE due to width and flat bottom

HAS a keel which provides good leading of the boat

and it has non-slip surface on the sits and the floor.

#### Basic equipment included in the price of the boat:

- 2 cleats PCV in the back + 1 cleat INOX in the front,
- 2 lockers in front and in back with water drainage channels with flaps on hinges INOX, closed on so-called "kandahar",
- 2 rowlock sockets (stainless steel INOX),
- 2 through benches,
- 2 hollows for small things by the middle bench,
- mooring eye at the front (stainless steel INOX),
- inner and outer transom protectors,
- rubber bumper + endings INOX,
- water drain plug from the bottom of the boat,
- outflow from the deck
- outflow from the engine bowl,
- deck color: grey or cream or white or green,
- bottom color: white or green or anthracite (dark grey) or navy blue.