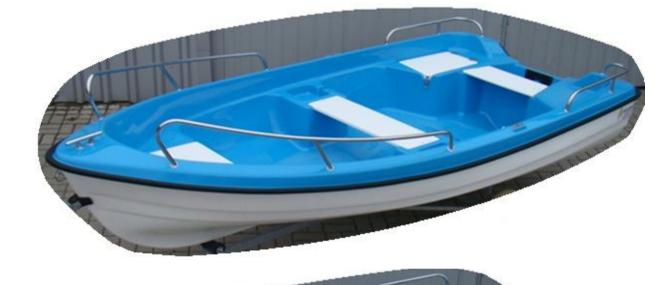

### Rowing and motor boat "Delfina 360"

### **Technical data:**

Length - 3,60 m Width - 1,64 m Weight of the empty unit - 110 kg Number of people - 4 Engine power - 11 kW Maximum capacity - 350 kg Design category - D Material of the hull - lps / GRP Hull construction - DOUBLE COAT, closed

STABLE due to width and flat bottom

HAS a keel which provides good leading of the boat

and it has non-slip surface on the sits and the floor.

#### Basic equipment included in the price of the boat:

- 2 cleats PCV in the back + 1 cleat INOX in the front,
- 2 lockers in front and in back with water drainage channels with flaps on hinges INOX, closed on so-called "kandahar",
- 2 rowlock sockets (stainless steel INOX),
- 2 through benches,
- 2 hollows for small things by the middle bench,
- mooring eye at the front (stainless steel INOX),
- inner and outer transom protectors,
- rubber bumper + endings INOX,
- water drain plug from the bottom of the boat,
- outflow from the deck
- outflow from the engine bowl,
- deck color: grey or cream or white or green,
- bottom color: white or green or anthracite (dark grey) or navy blue.