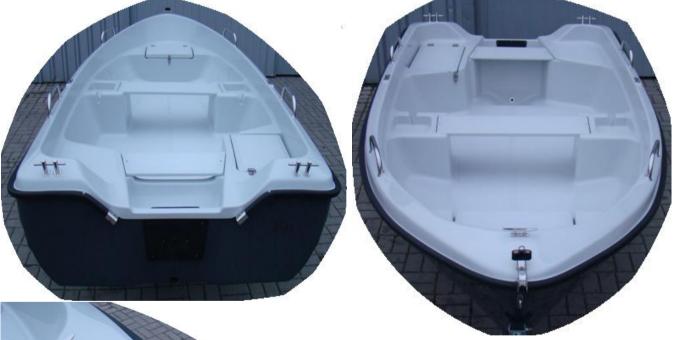

#### Basic equipment included in the price of the boat:

- 2 cleats PCV in the back + 1 cleat INOX in the front,
- 2 lockers in front and in back with water drainage channels with flaps on hinges INOX, closed on so-called "kandahar",
- 2 rowlock sockets (stainless steel INOX),
- 2 through benches,
- 2 hollows for small things by the middle bench,
- mooring eye at the front (stainless steel INOX),
- inner and outer transom protectors,
- rubber bumper + endings INOX,
- water drain plug from the bottom of the boat,
- outflow from the deck
- outflow from the engine bowl,
- deck color: grey or cream or white or green,
- bottom color: white or green or anthracite (dark grey) or navy blue.