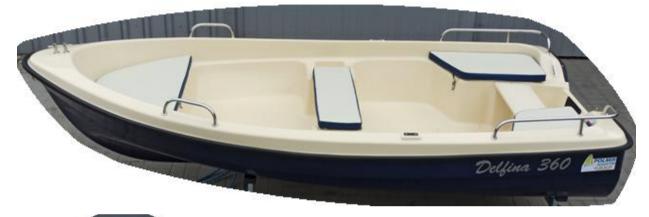

### Rowing and motor boat "Delfina 360"

### **Technical data:**

Length - 3,60 m Width - 1,64 m Weight of the empty unit - 110 kg Number of people - 4 Engine power - 11 kW Maximum capacity - 350 kg Design category - D Material of the hull - lps / GRP Hull construction - DOUBLE COAT, closed

STABLE due to width and flat bottom

HAS a keel which provides good leading of the boat

and it has non-slip surface on the sits and the floor.

#### Basic equipment included in the price of the boat:

- 2 cleats PCV in the back + 1 cleat INOX in the front,
- 2 lockers in front and in back with water drainage channels with flaps on hinges INOX, closed on so-called "kandahar",
- 2 rowlock sockets (stainless steel INOX),
- 2 through benches,
- 2 hollows for small things by the middle bench,
- mooring eye at the front (stainless steel INOX),
- inner and outer transom protectors,
- rubber bumper + endings INOX,
- water drain plug from the bottom of the boat,
- outflow from the deck
- outflow from the engine bowl,
- deck color: grey or cream or white or green,
- bottom color: white or green or anthracite (dark grey) or navy blue.