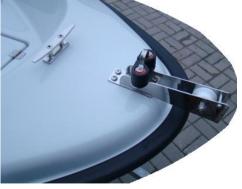

### boat "Delfina 360"

deck color: grey RAL 7035 flaps and benches bottom color: \* 2x cleat INOX "cannular" \* 4x railing (handle) INOX L30 \* windlass (roll) INOX big with cornual cleat PCV for weight 14 kg 7 120 PLN net price

8 758 PLN gross price

\* windlass (roll) INOX big with cornual cleat PCV for weight 14 kg