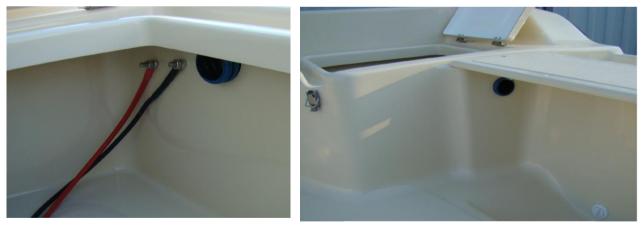

\* cleat INOX "rod"

\* windlass (roll) INOX smal with self-clamp and ear INOX for weight 5 kg

\* 2x wires in duct "+" and "-", 2x clamp

\* 2x quick coupler, 2x screw for quick

\* channel to put wires from engine to the back locker

\* windlass (roll) INOX smal with self-clamp and ear INOX for weight 5 kg

+ cleat INOX "rod" behind windlass

\* additional locker on the right side at the middle bench

\* exit of the wires (black hole)

\* 2x wires in duct "+" and "-", 2x clamp