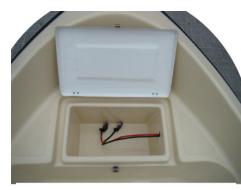

7 100 PLN net 8 733 PLN gross

\* windlass (roll) INOX big with self-clamp and ear INOX for weight 14 kg

Page 7 Catalogue DELFINA 360

|                                                                          |                                                                       |                                             |         | net prices      |  |  |
|--------------------------------------------------------------------------|-----------------------------------------------------------------------|---------------------------------------------|---------|-----------------|--|--|
| boat "Delfina 360"                                                       |                                                                       |                                             |         | 6 000 PLN       |  |  |
| deck color:                                                              | cream                                                                 | RAL 1015                                    |         |                 |  |  |
| bottom color:                                                            | color: green RAL 6002                                                 |                                             |         |                 |  |  |
| Equipment / *addi                                                        | tional equip                                                          | oment:                                      |         |                 |  |  |
| * 2x cleat INOX "                                                        | rod"                                                                  |                                             |         | 200 PLN         |  |  |
| * 4x railing (handl                                                      | 500 PLN                                                               |                                             |         |                 |  |  |
| * windlass (roll) INOX smal with self-clamp and ear INOX for weight 5 kg |                                                                       |                                             |         | 250 PLN         |  |  |
| * front locker                                                           | * channel                                                             | connecting front and back locker            | 200 PLN |                 |  |  |
| preparation for * 2x wires in duct "+" and "-", 2x clamp 200 PLN         |                                                                       |                                             |         | (00 <b>DI N</b> |  |  |
| connecting the                                                           | necting the * 2x quick coupler, 2x screw for quick connecting 100 PLN |                                             |         | 600 PLN         |  |  |
| battery                                                                  | * channel                                                             | to put wires from engine to the back locker | 100 PLN |                 |  |  |
| boat "Delfina 360" net>                                                  |                                                                       |                                             |         | 7 550 PLN       |  |  |
| with additional equipment gross->                                        |                                                                       |                                             |         | 9 287 PLN       |  |  |

\* cleat INOX "rod"

\* windlass (roll) INOX smal with self-clamp and ear INOX for weight 5 kg

\* 2x wires in duct "+" and "-", 2x clamp

\* 2x quick coupler, 2x screw for quick

\* channel to put wires from engine to the back locker