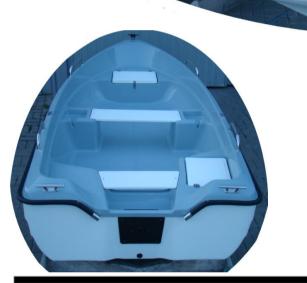

STABLE due to width and flat bottom

HAS a keel which provides good leading of the boat

and it has non-slip surface on the sits and the floor.

#### Basic equipment included in the price of the boat:

- 2 cleats PCV in the back + 1 cleat INOX in the front,
- 2 lockers in front and in back with water drainage channels with flaps on hinges INOX, closed on so-called "kandahar",
- 2 rowlock sockets (stainless steel INOX),
- 2 through benches,
- 2 hollows for small things by the middle bench,
- mooring eye at the front (stainless steel INOX),
- inner and outer transom protectors,
- rubber bumper + endings INOX,
- water drain plug from the bottom of the boat,
- outflow from the deck
- outflow from the engine bowl,
- deck color: grey or cream or white or green,
- bottom color: white or green or anthracite (dark grey) or navy blue.