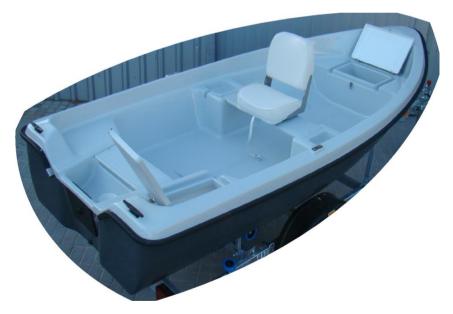

# boat "Delfina 360"deck color:grey RAL 7035flaps and benches<br/>color:whitebottom color:anthracite RAL 7024\* 2x additional cleats PCV at the<br/>middle bench6 050 PLN net<br/>7 442 PLN gross

| boat "Delfina 360"                   |                     |  |  |
|--------------------------------------|---------------------|--|--|
| deck color:                          | grey RAL 7035       |  |  |
| bottom color:                        | anthracite RAL 7024 |  |  |
| * swivel chair mounted on the middle |                     |  |  |
| bench                                |                     |  |  |
| 6 500 PLN net                        |                     |  |  |
| 7 995 PLN gross                      |                     |  |  |

\* swivel chair mounted on the middle bench

Page 3 Catalogue DELFINA 360

|                                                                                                                                                                                                                                                                                                                                                                                                                                                                                                                                                                                                                                                                                                                                                                                                                                                                                                                                                                                                                                                                                                                                                                                                                                                                                                                                                                                                                                                                                                                                                                                                                                                                                                                                                                                                                                                                                                                                                                                                                                                                                                                               | boat "Delfina 360"                                                                                                                                                           |
|-------------------------------------------------------------------------------------------------------------------------------------------------------------------------------------------------------------------------------------------------------------------------------------------------------------------------------------------------------------------------------------------------------------------------------------------------------------------------------------------------------------------------------------------------------------------------------------------------------------------------------------------------------------------------------------------------------------------------------------------------------------------------------------------------------------------------------------------------------------------------------------------------------------------------------------------------------------------------------------------------------------------------------------------------------------------------------------------------------------------------------------------------------------------------------------------------------------------------------------------------------------------------------------------------------------------------------------------------------------------------------------------------------------------------------------------------------------------------------------------------------------------------------------------------------------------------------------------------------------------------------------------------------------------------------------------------------------------------------------------------------------------------------------------------------------------------------------------------------------------------------------------------------------------------------------------------------------------------------------------------------------------------------------------------------------------------------------------------------------------------------|------------------------------------------------------------------------------------------------------------------------------------------------------------------------------|
|                                                                                                                                                                                                                                                                                                                                                                                                                                                                                                                                                                                                                                                                                                                                                                                                                                                                                                                                                                                                                                                                                                                                                                                                                                                                                                                                                                                                                                                                                                                                                                                                                                                                                                                                                                                                                                                                                                                                                                                                                                                                                                                               | deck color: grey RAL 7035                                                                                                                                                    |
|                                                                                                                                                                                                                                                                                                                                                                                                                                                                                                                                                                                                                                                                                                                                                                                                                                                                                                                                                                                                                                                                                                                                                                                                                                                                                                                                                                                                                                                                                                                                                                                                                                                                                                                                                                                                                                                                                                                                                                                                                                                                                                                               | flaps and benches white color:                                                                                                                                               |
|                                                                                                                                                                                                                                                                                                                                                                                                                                                                                                                                                                                                                                                                                                                                                                                                                                                                                                                                                                                                                                                                                                                                                                                                                                                                                                                                                                                                                                                                                                                                                                                                                                                                                                                                                                                                                                                                                                                                                                                                                                                                                                                               | bottom color: white                                                                                                                                                          |
|                                                                                                                                                                                                                                                                                                                                                                                                                                                                                                                                                                                                                                                                                                                                                                                                                                                                                                                                                                                                                                                                                                                                                                                                                                                                                                                                                                                                                                                                                                                                                                                                                                                                                                                                                                                                                                                                                                                                                                                                                                                                                                                               | * 4x railing (handle) INOX L30                                                                                                                                               |
|                                                                                                                                                                                                                                                                                                                                                                                                                                                                                                                                                                                                                                                                                                                                                                                                                                                                                                                                                                                                                                                                                                                                                                                                                                                                                                                                                                                                                                                                                                                                                                                                                                                                                                                                                                                                                                                                                                                                                                                                                                                                                                                               | 6 500 PLN net                                                                                                                                                                |
|                                                                                                                                                                                                                                                                                                                                                                                                                                                                                                                                                                                                                                                                                                                                                                                                                                                                                                                                                                                                                                                                                                                                                                                                                                                                                                                                                                                                                                                                                                                                                                                                                                                                                                                                                                                                                                                                                                                                                                                                                                                                                                                               | 7 995 PLN gross                                                                                                                                                              |
|                                                                                                                                                                                                                                                                                                                                                                                                                                                                                                                                                                                                                                                                                                                                                                                                                                                                                                                                                                                                                                                                                                                                                                                                                                                                                                                                                                                                                                                                                                                                                                                                                                                                                                                                                                                                                                                                                                                                                                                                                                                                                                                               | boat "Delfina 360"deck color:blue RAL 5011flaps and benches<br>color:whitebottom color:whitebottom color:white* 4x railing (handle) INOX L306 500 PLN net<br>7 995 PLN gross |
|                                                                                                                                                                                                                                                                                                                                                                                                                                                                                                                                                                                                                                                                                                                                                                                                                                                                                                                                                                                                                                                                                                                                                                                                                                                                                                                                                                                                                                                                                                                                                                                                                                                                                                                                                                                                                                                                                                                                                                                                                                                                                                                               | boat "Delfina 360"                                                                                                                                                           |
|                                                                                                                                                                                                                                                                                                                                                                                                                                                                                                                                                                                                                                                                                                                                                                                                                                                                                                                                                                                                                                                                                                                                                                                                                                                                                                                                                                                                                                                                                                                                                                                                                                                                                                                                                                                                                                                                                                                                                                                                                                                                                                                               | deck color: white                                                                                                                                                            |
|                                                                                                                                                                                                                                                                                                                                                                                                                                                                                                                                                                                                                                                                                                                                                                                                                                                                                                                                                                                                                                                                                                                                                                                                                                                                                                                                                                                                                                                                                                                                                                                                                                                                                                                                                                                                                                                                                                                                                                                                                                                                                                                               | bottom color: blue RAL 5015                                                                                                                                                  |
|                                                                                                                                                                                                                                                                                                                                                                                                                                                                                                                                                                                                                                                                                                                                                                                                                                                                                                                                                                                                                                                                                                                                                                                                                                                                                                                                                                                                                                                                                                                                                                                                                                                                                                                                                                                                                                                                                                                                                                                                                                                                                                                               | * 4x railing (handle) INOX L30                                                                                                                                               |
|                                                                                                                                                                                                                                                                                                                                                                                                                                                                                                                                                                                                                                                                                                                                                                                                                                                                                                                                                                                                                                                                                                                                                                                                                                                                                                                                                                                                                                                                                                                                                                                                                                                                                                                                                                                                                                                                                                                                                                                                                                                                                                                               | 6 500 PLN net                                                                                                                                                                |
|                                                                                                                                                                                                                                                                                                                                                                                                                                                                                                                                                                                                                                                                                                                                                                                                                                                                                                                                                                                                                                                                                                                                                                                                                                                                                                                                                                                                                                                                                                                                                                                                                                                                                                                                                                                                                                                                                                                                                                                                                                                                                                                               | 7 995 PLN gross                                                                                                                                                              |
|                                                                                                                                                                                                                                                                                                                                                                                                                                                                                                                                                                                                                                                                                                                                                                                                                                                                                                                                                                                                                                                                                                                                                                                                                                                                                                                                                                                                                                                                                                                                                                                                                                                                                                                                                                                                                                                                                                                                                                                                                                                                                                                               |                                                                                                                                                                              |
|                                                                                                                                                                                                                                                                                                                                                                                                                                                                                                                                                                                                                                                                                                                                                                                                                                                                                                                                                                                                                                                                                                                                                                                                                                                                                                                                                                                                                                                                                                                                                                                                                                                                                                                                                                                                                                                                                                                                                                                                                                                                                                                               | boat "Delfina 360"                                                                                                                                                           |
| A CONTRACT OF A | deck color: grey RAL 7035                                                                                                                                                    |
|                                                                                                                                                                                                                                                                                                                                                                                                                                                                                                                                                                                                                                                                                                                                                                                                                                                                                                                                                                                                                                                                                                                                                                                                                                                                                                                                                                                                                                                                                                                                                                                                                                                                                                                                                                                                                                                                                                                                                                                                                                                                                                                               | bottom color: navy blue RAL 5011                                                                                                                                             |
|                                                                                                                                                                                                                                                                                                                                                                                                                                                                                                                                                                                                                                                                                                                                                                                                                                                                                                                                                                                                                                                                                                                                                                                                                                                                                                                                                                                                                                                                                                                                                                                                                                                                                                                                                                                                                                                                                                                                                                                                                                                                                                                               | * 4x railing (handle) INOX L30                                                                                                                                               |
| A COLOR                                                                                                                                                                                                                                                                                                                                                                                                                                                                                                                                                                                                                                                                                                                                                                                                                                                                                                                                                                                                                                                                                                                                                                                                                                                                                                                                                                                                                                                                                                                                                                                                                                                                                                                                                                                                                                                                                                                                                                                                                                                                                                                       | 6 500 PLN net                                                                                                                                                                |
|                                                                                                                                                                                                                                                                                                                                                                                                                                                                                                                                                                                                                                                                                                                                                                                                                                                                                                                                                                                                                                                                                                                                                                                                                                                                                                                                                                                                                                                                                                                                                                                                                                                                                                                                                                                                                                                                                                                                                                                                                                                                                                                               | 7 995 PLN gross                                                                                                                                                              |
|                                                                                                                                                                                                                                                                                                                                                                                                                                                                                                                                                                                                                                                                                                                                                                                                                                                                                                                                                                                                                                                                                                                                                                                                                                                                                                                                                                                                                                                                                                                                                                                                                                                                                                                                                                                                                                                                                                                                                                                                                                                                                                                               | boat "Delfina 360"                                                                                                                                                           |