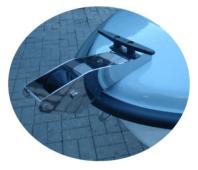

#### Basic equipment included in the price of the boat:

- 2 cleats PCV in the back + 1 cleat INOX in the front,
- 2 lockers in front and in back with water drainage channels with flaps on hinges INOX, closed on so-called "kandahar",
- 2 rowlock sockets (stainless steel INOX),
- 2 through benches,
- 2 hollows for small things by the middle bench,
- mooring eye at the front (stainless steel INOX),
- inner and outer transom protectors,
- rubber bumper + endings INOX,
- water drain plug from the bottom of the boat,
- outflow from the deck
- outflow from the engine bowl,
- deck color: grey or cream or white or green,
- bottom color: white or green or anthracite (dark grey) or navy blue.