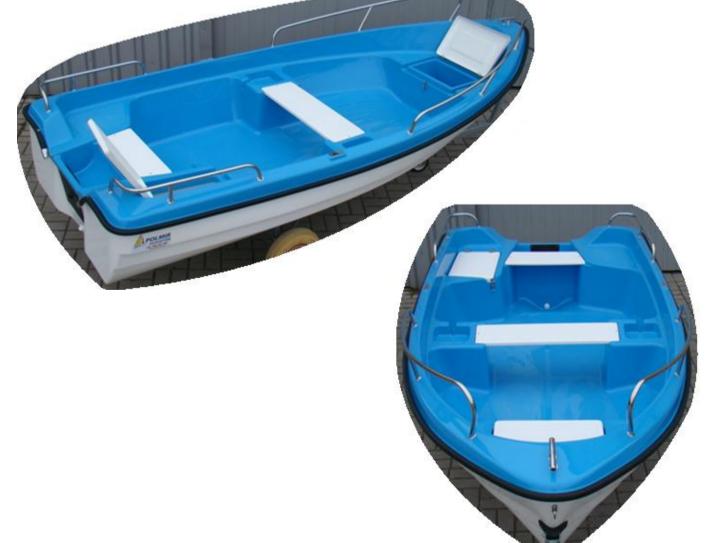

### Rowing and motor boat "Delfina 360"

### **Technical data:**

Length - 3,60 m Width - 1,64 m Weight of the empty unit - 110 kg Number of people - 4 Engine power - 11 kW Maximum capacity - 350 kg Design category - D Material of the hull - lps / GRP Hull construction - DOUBLE COAT, closed

STABLE due to width and flat bottom

HAS a keel which provides good leading of the boat

and it has non-slip surface on the sits and the floor.

#### Basic equipment included in the price of the boat:

- 2 cleats PCV in the back + 1 cleat INOX in the front,
- 2 lockers in front and in back with water drainage channels with flaps on hinges INOX, closed on so-called "kandahar",
- 2 rowlock sockets (stainless steel INOX),
- 2 through benches,
- 2 hollows for small things by the middle bench,
- mooring eye at the front (stainless steel INOX),
- inner and outer transom protectors,
- rubber bumper + endings INOX,
- water drain plug from the bottom of the boat,
- outflow from the deck
- outflow from the engine bowl,
- deck color: grey or cream or white or green,
- bottom color: white or green or anthracite (dark grey) or navy blue.