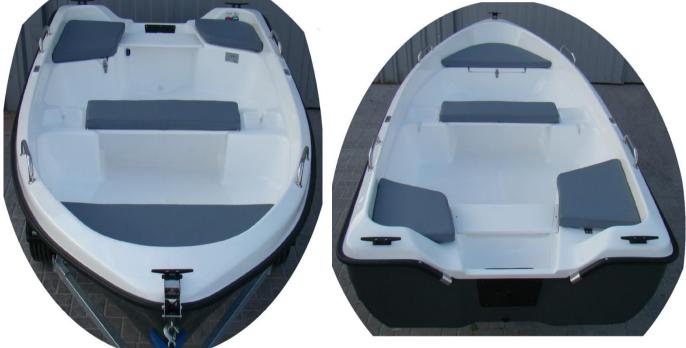

### Rowing and motor boat "Delfina 360"

### **Technical data:**

Length - 3,60 m Width - 1,64 m Weight of the empty unit - 110 kg Number of people - 4 Engine power - 11 kW Maximum capacity - 350 kg Design category - D Material of the hull - lps / GRP Hull construction - DOUBLE COAT, closed

STABLE due to width and flat bottom

HAS a keel which provides good leading of the boat

and it has non-slip surface on the sits and the floor.

#### Basic equipment included in the price of the boat:

- 2 cleats PCV in the back + 1 cleat INOX in the front,
- 2 lockers in front and in back with water drainage channels with flaps on hinges INOX, closed on so-called "kandahar",
- 2 rowlock sockets (stainless steel INOX),
- 2 through benches,
- 2 hollows for small things by the middle bench,
- mooring eye at the front (stainless steel INOX),
- inner and outer transom protectors,
- rubber bumper + endings INOX,
- water drain plug from the bottom of the boat,
- outflow from the deck
- outflow from the engine bowl,
- deck color: grey or cream or white or green,
- bottom color: white or green or anthracite (dark grey) or navy blue.