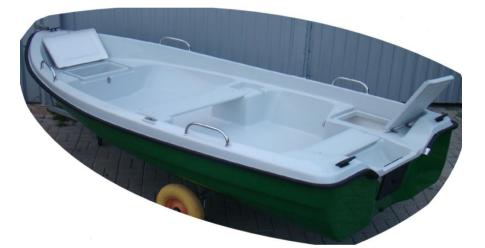

### Rowing and motor boat "Delfina 360"

### **Technical data:**

Length - 3,60 m Width - 1,64 m Weight of the empty unit - 110 kg Number of people - 4 Engine power - 11 kW Maximum capacity - 350 kg Design category - D Material of the hull - lps / GRP Hull construction - DOUBLE COAT, closed

#### Basic equipment included in the price of the boat:

- 2 cleats PCV in the back + 1 cleat INOX in the front,
- 2 lockers in front and in back with water drainage channels with flaps on hinges INOX, closed on so-called "kandahar",
- 2 rowlock sockets (stainless steel INOX),
- 2 through benches,
- 2 hollows for small things by the middle bench,
- mooring eye at the front (stainless steel INOX),
- inner and outer transom protectors,
- rubber bumper + endings INOX,
- water drain plug from the bottom of the boat,
- outflow from the deck
- outflow from the engine bowl,
- deck color: grey or cream or white or green,
- bottom color: white or green or anthracite (dark grey) or navy blue.