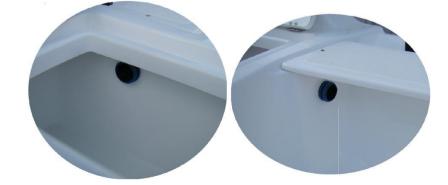

#### Basic equipment included in the price of the boat:

- 2 cleats PCV in the back + 1 cleat INOX in the front,
- 2 lockers in front and in back with water drainage channels with flaps on hinges INOX, closed on so-called "kandahar",
- 2 rowlock sockets (stainless steel INOX),
- 2 through benches,
- 2 hollows for small things by the middle bench,
- mooring eye at the front (stainless steel INOX),
- inner and outer transom protectors,
- rubber bumper + endings INOX,
- water drain plug from the bottom of the boat,
- outflow from the deck
- outflow from the engine bowl,
- deck color: grey or cream or white or green,
- bottom color: white or green or anthracite (dark grey) or navy blue.