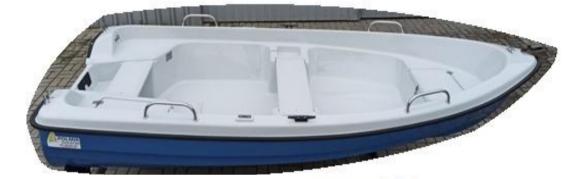

### Rowing and motor boat "Delfina 360"

### **Technical data:**

Length - 3,60 m Width - 1,64 m Weight of the empty unit - 110 kg Number of people - 4 Engine power - 11 kW Maximum capacity - 350 kg Design category - D Material of the hull - lps / GRP Hull construction - DOUBLE COAT, closed