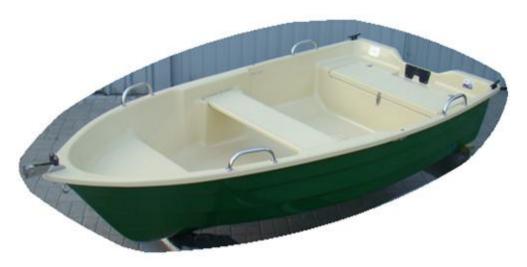

#### boat "Agata 310"

deck color: cream RAL 5011 benches and flaps: cream RAL 5011 bottom color: green RAL 6002 \* 2x railing (handle) INOX L25

\* 2x railing INOX back (bent in

the shape of letter L)

4 800 PLN net

5 904 PLN gross

Page 4 Catalogue Agata 310

boat "Agata 310" lor: blue RAL 5015 deck color:

benches and flaps: white bottom color: white

\* 2x railing INOX back (bent in the shape of letter L)

\* railing basket INOX