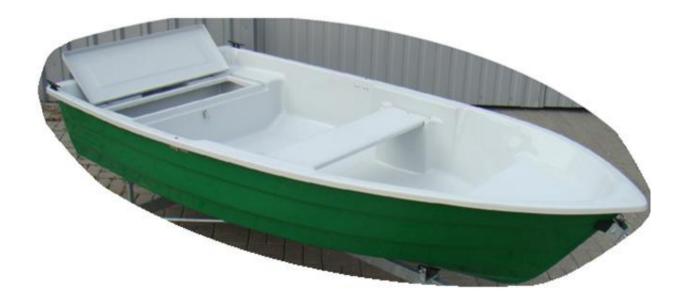

## Rowing and motor boat (fishing) "Agata 310"

#### **Technical data:**

Length - 3,10 m
Width - 1,40 m
Weight of the empty unit - 70 kg
Number of people - 2
Engine power - 1,94 kW (3 HP)
Maximum capacity - 170 kg
Design category - D
Material of the hull - lps / GRP
Hull construction - DOUBLE COAT, closed

**STABLE** due to width and flat bottom

IT HAS a keel and two redan, which gives good lead of the boat,

**HAS** a keel which provides good leading of the boat and it has non-slip surface on the sits and the floor.

#### Basic equipment in the price of the boat:

- 2 cleats PCV in the back,
- big locker in back with water drainage channels with flaps on hinges INOX , closed on so-called "kandahar",
- 2 rowlock sockets (stainless steel INOX),
- through bench in the middle,
- mooring eye at the front (stainless steel INOX),
- inner and outer transom protectors,
- water drain plug from the bottom of the boat,
- deck color: grey, cream, white,
- bottom color: white, green, anthracite, navy blue.