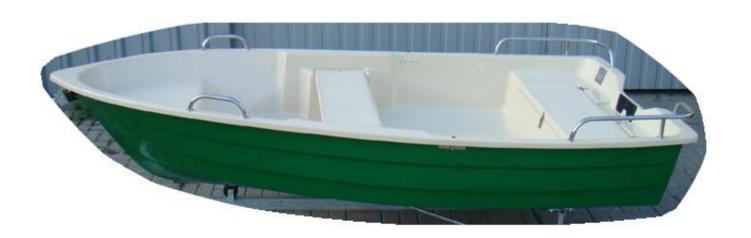

## Rowing and motor boat (fishing) "Agata 310"

#### **Technical data:**

Length - 3,10 m
Width - 1,40 m
Weight of the empty unit - 70 kg
Number of people - 2
Engine power - 1,94 kW (3 HP)
Maximum capacity - 170 kg
Design category - D
Material of the hull - lps / GRP
Hull construction - DOUBLE COAT, closed

**STABLE** due to width and flat bottom

IT HAS a keel and two redan, which gives good lead of the boat,

**HAS** a keel which provides good leading of the boat and it has non-slip surface on the sits and the floor.

#### Basic equipment in the price of the boat:

- 2 cleats PCV in the back,
- big locker in back with water drainage channels with flaps on hinges INOX , closed on so-called "kandahar",
- 2 rowlock sockets (stainless steel INOX),
- through bench in the middle,
- mooring eye at the front (stainless steel INOX),
- inner and outer transom protectors,
- water drain plug from the bottom of the boat,
- deck color: grey, cream, white,
- bottom color: white, green, anthracite, navy blue.