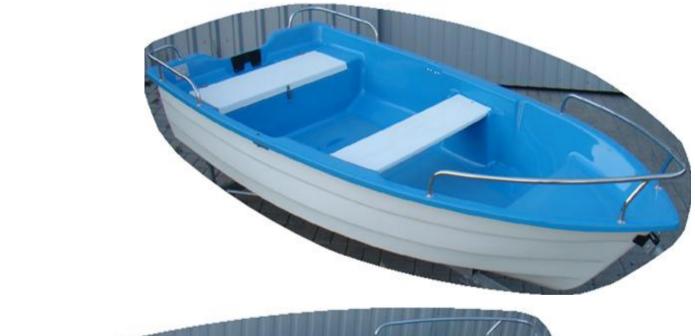

#### boat "Agata 310"

deck color: cream RAL 5011 benches and flaps: cream RAL 5011 bottom color: green RAL 6002 \* 2x railing (handle) INOX L25

\* 2x railing INOX back (bent in

the shape of letter L)

4 800 PLN net

5 904 PLN gross

Page 4 Catalogue Agata 310

boat "Agata 310" lor: blue RAL 5015 deck color:

benches and flaps: white bottom color: white

\* 2x railing INOX back (bent in the shape of letter L)

\* railing basket INOX