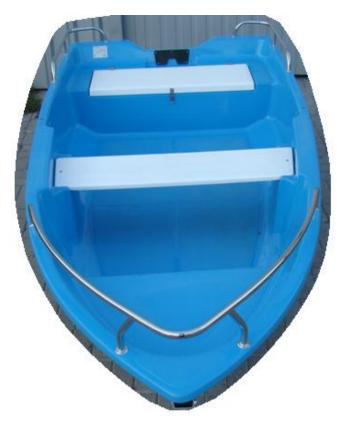

benches and flaps: white bottom color: white

\* 4x railings L25 (handle)

4 400 PLN net

5 412 PLN gross