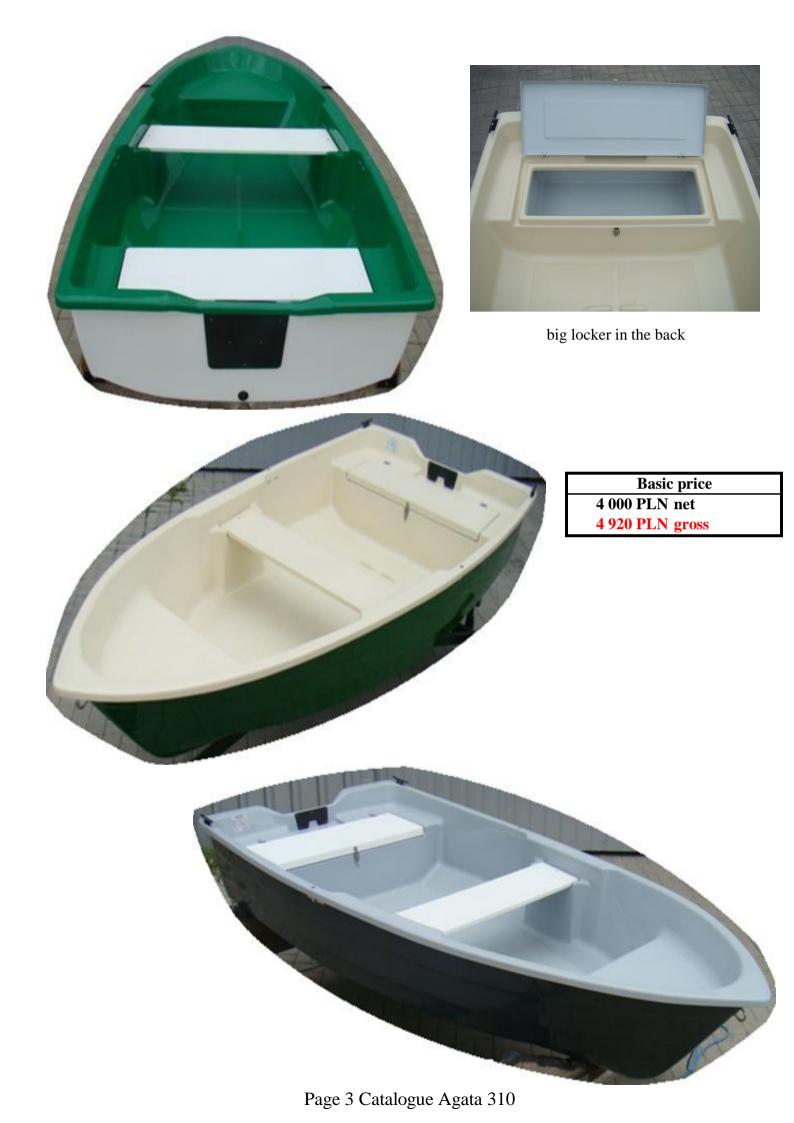

## Rowing and motor boat (fishing) "Agata 310"

#### **Technical data:**

Length - 3,10 m
Width - 1,40 m
Weight of the empty unit - 70 kg
Number of people - 2
Engine power - 1,94 kW (3 HP)
Maximum capacity - 170 kg
Design category - D
Material of the hull - lps / GRP
Hull construction - DOUBLE COAT, closed

**STABLE** due to width and flat bottom

IT HAS a keel and two redan, which gives good lead of the boat,

**HAS** a keel which provides good leading of the boat and it has non-slip surface on the sits and the floor.

#### Basic equipment in the price of the boat:

- 2 cleats PCV in the back,
- big locker in back with water drainage channels with flaps on hinges INOX , closed on so-called "kandahar",
- 2 rowlock sockets (stainless steel INOX),
- through bench in the middle,
- mooring eye at the front (stainless steel INOX),
- inner and outer transom protectors,
- water drain plug from the bottom of the boat,
- deck color: grey, cream, white,
- bottom color: white, green, anthracite, navy blue.

Basic price
4 000 PLN net
4 920 PLN gross

If you are interested in other colors, please ask when ordering.

All of the prices may change, please make sure it is up-to-date before placing your order.

deck color: blue RAL 5015