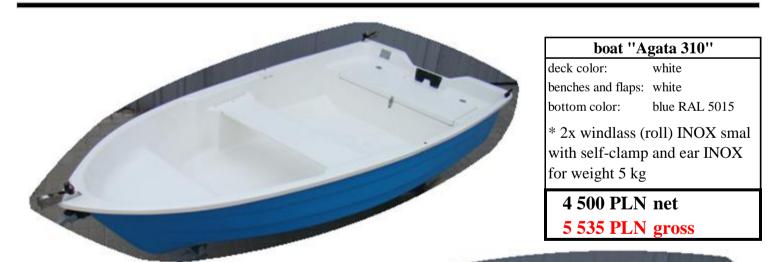

#### boat "Agata 310"

deck color: green RAL 6018

benches and flaps: white bottom color: white

\* 2x railing INOX back (bent in the shape of letter L)

4 600 PLN net

5 658 PLN gross