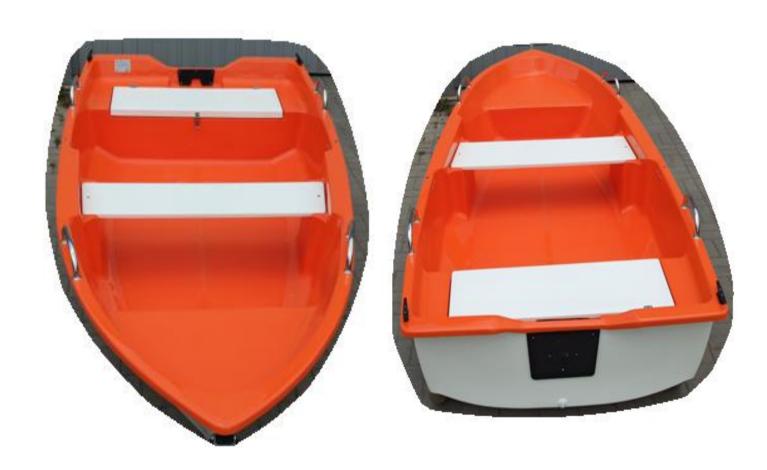

4 650 PLN net

5 720 PLN gross

\* winda kotwiczna (rolka) INOX mała z samozaciskiem i uchem INOX do ciężarka 5 kg

deck color: orange RAL 2004 benches and flaps: white white bottom color: \* 4x railing L25 (handle)

4 400 PLN net

5 412 PLN gross

Page 8 Catalogue Agata 310