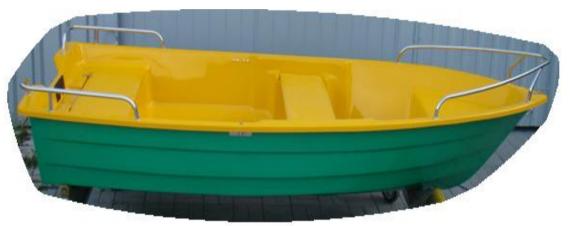

5 200 PLN net

6 396 PLN gross

Page 5 Catalogue Agata 310

deck color: yellow RAL benches and flaps: yellow RAL bottom color: green RAL

\* 2x railing INOX back (bent in the shape of letter L)

\* railing basket INOX

\* cleat INOX "cornual"

5 250 PLN net

6 458 PLN gross

Page 6 Catalogue Agata 310

deck color: cream RAL benches and flaps: cream RAL bottom color: green RAL

\* 4x railing L25 (handle)

\* windlass (roll) INOX smal with self-clamp and ear INOX for weight 5 kg