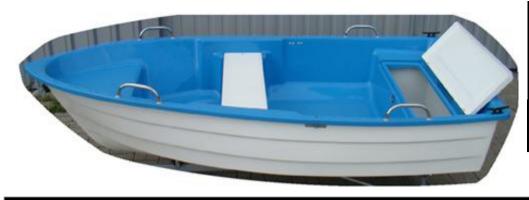

5 904 PLN gross

Page 4 Catalogue Agata 310

boat "Agata 310" lor: blue RAL 5015 deck color:

benches and flaps: white bottom color: white

\* 2x railing INOX back (bent in the shape of letter L)

\* railing basket INOX

5 200 PLN net

6 396 PLN gross

Page 5 Catalogue Agata 310

deck color: yellow RAL benches and flaps: yellow RAL bottom color: green RAL

\* 2x railing INOX back (bent in the shape of letter L)

\* railing basket INOX