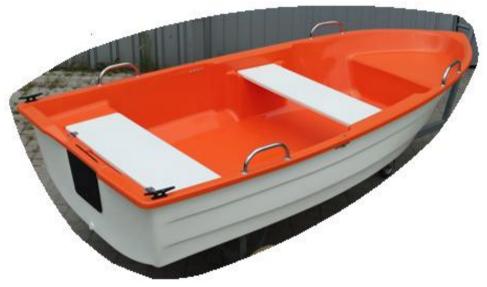

4 650 PLN net

5 720 PLN gross

\* winda kotwiczna (rolka) INOX mała z samozaciskiem i uchem INOX do ciężarka 5 kg

deck color: orange RAL 2004 benches and flaps: white white bottom color: \* 4x railing L25 (handle)