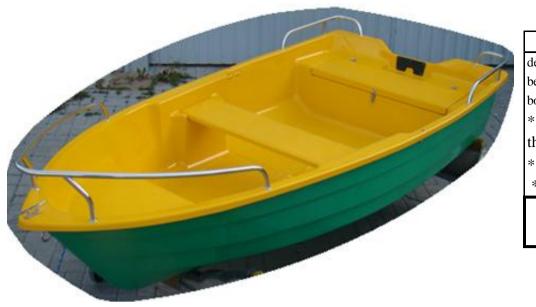

5 200 PLN net

6 396 PLN gross

Page 5 Catalogue Agata 310

deck color: yellow RAL benches and flaps: yellow RAL bottom color: green RAL

\* 2x railing INOX back (bent in the shape of letter L)

\* railing basket INOX

\* cleat INOX "cornual"

5 250 PLN net

6 458 PLN gross

Page 6 Catalogue Agata 310

deck color: cream RAL benches and flaps: cream RAL bottom color: green RAL

\* 4x railing L25 (handle)

\* windlass (roll) INOX smal with self-clamp and ear INOX for weight 5 kg