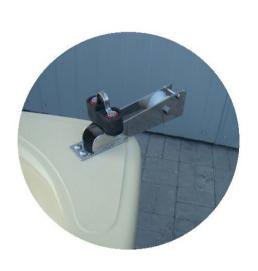

#### Basic equipment in the price of the boat:

- 2 cleats PCV in the back,
- big locker in back with water drainage channels with flaps on hinges INOX , closed on so-called "kandahar",
- 2 rowlock sockets (stainless steel INOX),
- through bench in the middle,
- mooring eye at the front (stainless steel INOX),
- inner and outer transom protectors,
- water drain plug from the bottom of the boat,
- deck color: grey, cream, white,
- bottom color: white, green, anthracite, navy blue.