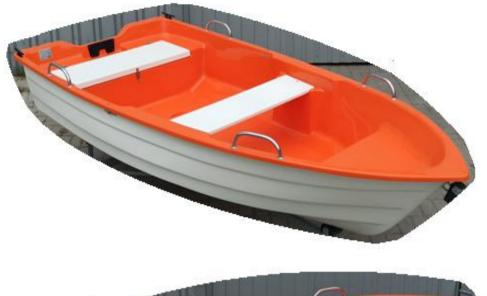

4 650 PLN net

5 720 PLN gross

\* winda kotwiczna (rolka) INOX mała z samozaciskiem i uchem INOX do ciężarka 5 kg

deck color: orange RAL 2004 benches and flaps: white white bottom color: \* 4x railing L25 (handle)