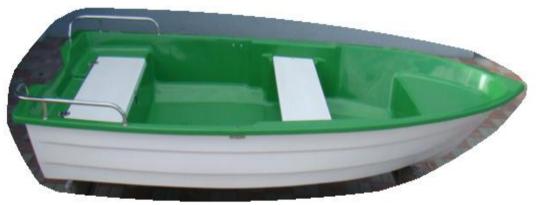

#### Basic equipment in the price of the boat:

- 2 cleats PCV in the back,
- big locker in back with water drainage channels with flaps on hinges INOX , closed on so-called "kandahar",
- 2 rowlock sockets (stainless steel INOX),
- through bench in the middle,
- mooring eye at the front (stainless steel INOX),
- inner and outer transom protectors,
- water drain plug from the bottom of the boat,
- deck color: grey, cream, white,
- bottom color: white, green, anthracite, navy blue.

#### boat "Agata 310"

deck color: green RAL 6018

benches and flaps: white bottom color: white

\* 2x railing INOX back (bent in the shape of letter L)

4 600 PLN net

5 658 PLN gross