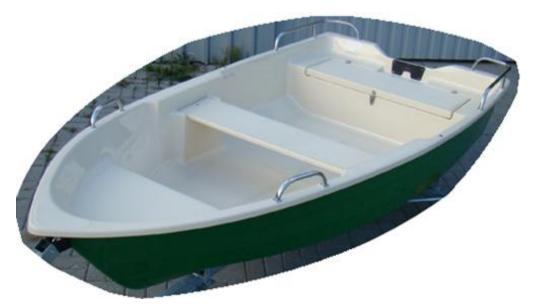

#### boat "Agata 310"

deck color: green RAL 6018

benches and flaps: white bottom color: white

\* 2x railing INOX back (bent in the shape of letter L)

4 600 PLN net

5 658 PLN gross