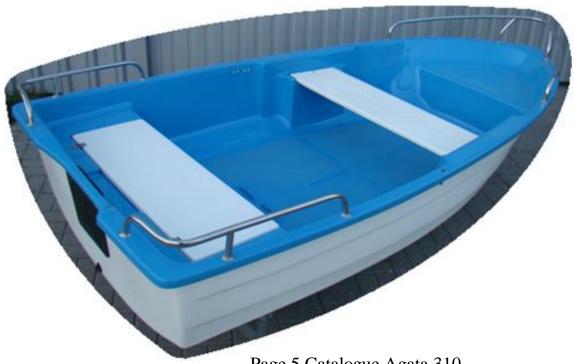

5 904 PLN gross

Page 4 Catalogue Agata 310

boat "Agata 310" lor: blue RAL 5015 deck color:

benches and flaps: white bottom color: white

\* 2x railing INOX back (bent in the shape of letter L)

\* railing basket INOX

5 200 PLN net

6 396 PLN gross

Page 5 Catalogue Agata 310

deck color: yellow RAL benches and flaps: yellow RAL bottom color: green RAL

\* 2x railing INOX back (bent in the shape of letter L)

\* railing basket INOX