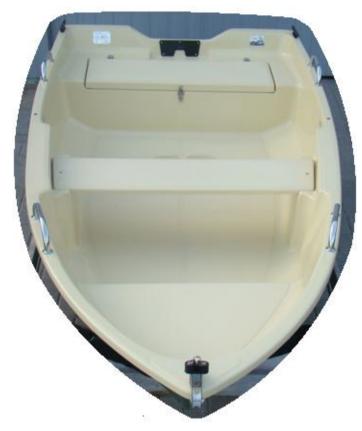

#### **Technical data:**

Length - 3,10 m
Width - 1,40 m
Weight of the empty unit - 70 kg
Number of people - 2
Engine power - 1,94 kW (3 HP)
Maximum capacity - 170 kg
Design category - D
Material of the hull - lps / GRP
Hull construction - DOUBLE COAT, closed

#### Basic equipment in the price of the boat:

- 2 cleats PCV in the back,
- big locker in back with water drainage channels with flaps on hinges INOX , closed on so-called "kandahar",
- 2 rowlock sockets (stainless steel INOX),
- through bench in the middle,
- mooring eye at the front (stainless steel INOX),
- inner and outer transom protectors,
- water drain plug from the bottom of the boat,
- deck color: grey, cream, white,
- bottom color: white, green, anthracite, navy blue.