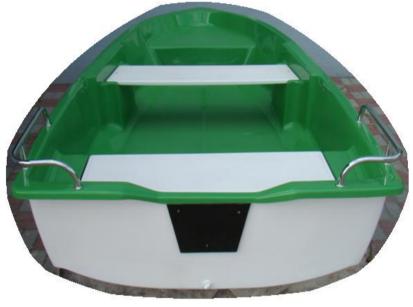

#### Basic equipment in the price of the boat:

- 2 cleats PCV in the back,
- big locker in back with water drainage channels with flaps on hinges INOX , closed on so-called "kandahar",
- 2 rowlock sockets (stainless steel INOX),
- through bench in the middle,
- mooring eye at the front (stainless steel INOX),
- inner and outer transom protectors,
- water drain plug from the bottom of the boat,
- deck color: grey, cream, white,
- bottom color: white, green, anthracite, navy blue.

#### boat "Agata 310"

deck color: green RAL 6018

benches and flaps: white bottom color: white

\* 2x railing INOX back (bent in the shape of letter L)

4 600 PLN net

5 658 PLN gross