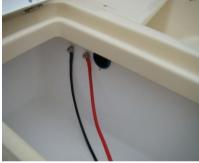

boat "Iwa 390"

\* 2x wires in channels "+" and "-", 2x clamp

net price PLN 600

\* channel to put wires from engine to the back locker

\* front locker preparation for connecting the battery box

boat "Delfina 360"

\* 2x wires in duct "+" and "-", 2x clamp

net price PLN 600

\* 2x quick coupler, 2x screw for quick connecting

\* channel to put wires from engine to the back locker

2x wires in the channel + 4x screws from battery box to the engine "+" and "-" in the engine bowl and under the middle bench + 2x holta hatch