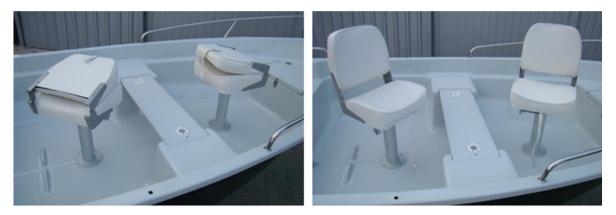

\* folding swivel chair

\* 2x folding swivel chairs

socket for the leg of the chair + reinforsment in the floor, montage and sealing

\* cover + supporting hoop stick INOX

net price PLN 1 400

additional locker under middle bench