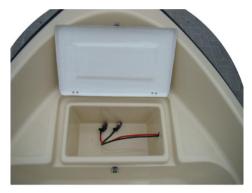

boat "Iwa 390"

\* 2x wires in channels "+" and "-", 2x clamp

net price PLN 600

\* channel to put wires from engine to the back locker

\* front locker preparation for connecting the battery box

boat "Delfina 360"

\* 2x wires in duct "+" and "-", 2x clamp

net price PLN 600

\* 2x quick coupler, 2x screw for quick connecting

\* channel to put wires from engine to the back locker

2x wires in the channel + 4x screws from battery box to the engine "+" and "-" in the engine bowl and under the middle bench + 2x holta hatch