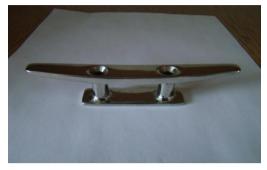

## FALLOUIG Ś Z ۱ ۲ $\square$ 8360 Î Ŋ

Catalogue November 2023

| Name                                               | net price |
|----------------------------------------------------|-----------|
| * 2x cleats PCV black                              | 50 PLN    |
| * 2x cleats INOX "cornual"                         | 100 PLN   |
| * 2x cleat INOX "rod"                              | 200 PLN   |
| * 2x cleat INOX "cannular"                         | 250 PLN   |
| * 2x fishing rod socket INOX with plug             | 400 PLN   |
| * 2x fishing rod socket PCV mounted on the railing | 300 PLN   |

\* 2x cleats PCV black

\* 2x cleat INOX "rod"

\* 2x cleats INOX "cornual"

\* 2x cleat INOX "cannular"

\* 2x fishing rod socket INOX with plug

\* 2x fishing rod socket INOX available only fishing rod sockets with a plug