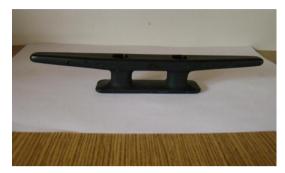

## FALLOUIG Ś Z ۱ ۲ $\square$ 8360 Î Ŋ

Catalogue November 2023

| Name                                               | net price |
|----------------------------------------------------|-----------|
| * 2x cleats PCV black                              | 50 PLN    |
| * 2x cleats INOX "cornual"                         | 100 PLN   |
| * 2x cleat INOX "rod"                              | 200 PLN   |
| * 2x cleat INOX "cannular"                         | 250 PLN   |
| * 2x fishing rod socket INOX with plug             | 400 PLN   |
| * 2x fishing rod socket PCV mounted on the railing | 300 PLN   |

\* 2x cleats PCV black

\* 2x cleat INOX "rod"

\* 2x cleats INOX "cornual"

\* 2x cleat INOX "cannular"

\* 2x fishing rod socket INOX with plug

\* 2x fishing rod socket INOX available only fishing rod sockets with a plug