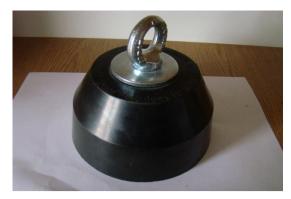

+ cleat "rod" INOX behind the windlass

+ cleat "cornual" INOX behind the windlass

\* weight with rubber binding 5 kgnet price PLN 120

\* weight with rubber binding 9 kg
net price PLN 180

\* weight with rubber binding 14 kg
net price PLN 200