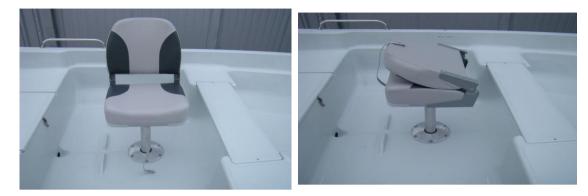

\* ladder 3-steps spread INOX, mounted on the left side

Page 4 Catalogue of accesories for boat Delfina 360 and Iwa 390

|                                                                               | * reinforsment of the floor + montage and sealing    | 350 PLN   |           |
|-------------------------------------------------------------------------------|------------------------------------------------------|-----------|-----------|
|                                                                               | * flat socket for leg of the swivel chair            | 250 PLN   | 2 000 PLN |
|                                                                               | * leg with the base for the swivel chair + turntable | 1 000 PLN |           |
|                                                                               | * swivel chair                                       | 400 PLN   |           |
| * flat socket under the foot of the chair + reinforcement + sealing + montage |                                                      |           | 600 PLN   |

\* folding swivel chair

\* 2x folding swivel chairs

socket for the leg of the chair + reinforsment in the floor, montage and sealing

\* cover + supporting hoop stick INOX

net price PLN 1 400

additional locker under middle bench