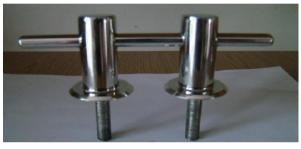

## FALLOUIG Ś Z ۱ ۲ $\square$ 8360 Î Ŋ

Catalogue November 2023

| Name                                               | net price |
|----------------------------------------------------|-----------|
| * 2x cleats PCV black                              | 50 PLN    |
| * 2x cleats INOX "cornual"                         | 100 PLN   |
| * 2x cleat INOX "rod"                              | 200 PLN   |
| * 2x cleat INOX "cannular"                         | 250 PLN   |
| * 2x fishing rod socket INOX with plug             | 400 PLN   |
| * 2x fishing rod socket PCV mounted on the railing | 300 PLN   |

\* 2x cleats PCV black

\* 2x cleat INOX "rod"

\* 2x cleats INOX "cornual"

\* 2x cleat INOX "cannular"

\* 2x fishing rod socket INOX with plug

\* 2x fishing rod socket INOX available only fishing rod sockets with a plug