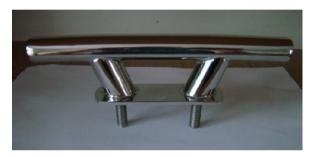

## FALLOUIG Ś Z ۱ ۲ $\square$ 8360 Î Ŋ

Catalogue November 2023

| Name                                               | net price |
|----------------------------------------------------|-----------|
| * 2x cleats PCV black                              | 50 PLN    |
| * 2x cleats INOX "cornual"                         | 100 PLN   |
| * 2x cleat INOX "rod"                              | 200 PLN   |
| * 2x cleat INOX "cannular"                         | 250 PLN   |
| * 2x fishing rod socket INOX with plug             | 400 PLN   |
| * 2x fishing rod socket PCV mounted on the railing | 300 PLN   |

\* 2x cleats PCV black

\* 2x cleat INOX "rod"

\* 2x cleats INOX "cornual"

\* 2x cleat INOX "cannular"

\* 2x fishing rod socket INOX with plug

\* 2x fishing rod socket INOX available only fishing rod sockets with a plug