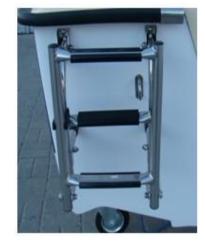

\* ladder 3-steps spread INOX, mounted on the left side

Page 4 Catalogue of accesories for boat Delfina 360 and Iwa 390

|                                                                               | * reinforsment of the floor + montage and sealing    | 350 PLN   |           |
|-------------------------------------------------------------------------------|------------------------------------------------------|-----------|-----------|
|                                                                               | * flat socket for leg of the swivel chair            | 250 PLN   | 2 000 PLN |
|                                                                               | * leg with the base for the swivel chair + turntable | 1 000 PLN |           |
|                                                                               | * swivel chair                                       | 400 PLN   |           |
| * flat socket under the foot of the chair + reinforcement + sealing + montage |                                                      |           | 600 PLN   |