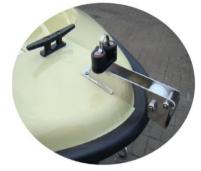

| Name                                                                     | net price |
|--------------------------------------------------------------------------|-----------|
| * windlass (roll) INOX smal for weight 5 kg                              | 200 PLN   |
| * windlass (roll) INOX smal with cornual cleat PCV for weight 5 kg       | 220 PLN   |
| * windlass (roll) INOX smal with self-clamp and ear INOX for weight 5 kg | 250 PLN   |
| * windlass (roll) INOX big for weight 14 kg                              | 350 PLN   |
| * windlass (roll) INOX big with cornual cleat PCV for weight 14 kg       | 370 PLN   |
| * windlass (roll) INOX big with cornual cleat INOX for weight 14 kg      | 400 PLN   |
| * windlass (roll) INOX big with self-clamp and ear INOX for weight 14 kg | 400 PLN   |

\* windlass (roll) INOX smal for weight 5 kg

+ cleat PCV behind the windlass

\* windlass (roll) INOX smal with self-clamp and ear INOX for weight 5 kg

+ cleat PCV behind the windlass

\* windlass (roll) INOX smal with self-clamp and ear INOX for weight 5 kg