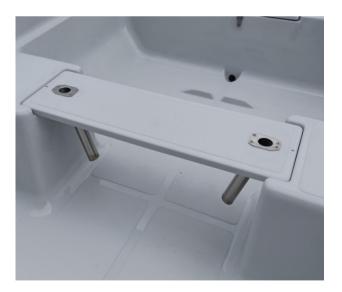

\* ladder 3-steps spread INOX, mounted on the left side

Page 4 Catalogue of accesories for boat Delfina 360 and Iwa 390

|                                                                               | * reinforsment of the floor + montage and sealing    | 350 PLN   |           |
|-------------------------------------------------------------------------------|------------------------------------------------------|-----------|-----------|
|                                                                               | * flat socket for leg of the swivel chair            | 250 PLN   | 2 000 PLN |
|                                                                               | * leg with the base for the swivel chair + turntable | 1 000 PLN |           |
|                                                                               | * swivel chair                                       | 400 PLN   |           |
| * flat socket under the foot of the chair + reinforcement + sealing + montage |                                                      |           | 600 PLN   |

\* folding swivel chair

\* 2x folding swivel chairs

socket for the leg of the chair + reinforsment in the floor, montage and sealing

\* cover + supporting hoop stick INOX

net price PLN 1 400

additional locker under middle bench