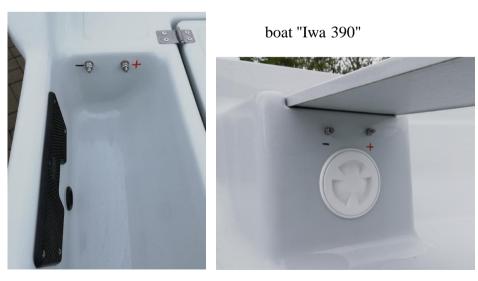

boat "Iwa 390"

\* 2x wires in channels "+" and "-", 2x clamp

net price PLN 600

\* channel to put wires from engine to the back locker

\* front locker preparation for connecting the battery box

boat "Delfina 360"

\* 2x wires in duct "+" and "-", 2x clamp

net price PLN 600

\* 2x quick coupler, 2x screw for quick connecting

\* channel to put wires from engine to the back locker

2x wires in the channel + 4x screws from battery box to the engine "+" and "-" in the engine bowl and under the middle bench + 2x holta hatch