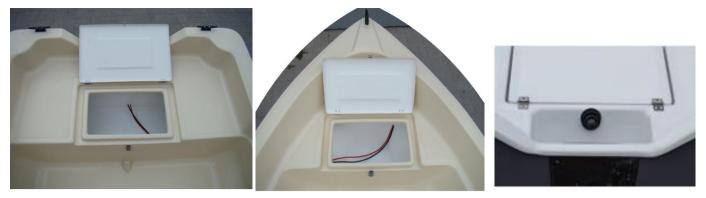

boat "Iwa 390"

\* 2x wires in channels "+" and "-", 2x clamp

net price PLN 600

\* channel to put wires from engine to the back locker

\* front locker preparation for connecting the battery box

boat "Delfina 360"

\* 2x wires in duct "+" and "-", 2x clamp

net price PLN 600

\* 2x quick coupler, 2x screw for quick connecting

\* channel to put wires from engine to the back locker

2x wires in the channel + 4x screws from battery box to the engine "+" and "-" in the engine bowl and under the middle bench + 2x holta hatch