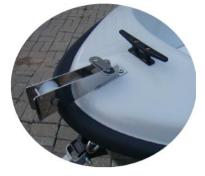

## FALLOUIG Ś Z ۱ ۲ $\square$ 8360 Î Ŋ

Catalogue November 2023

| Name                                               | net price |
|----------------------------------------------------|-----------|
| * 2x cleats PCV black                              | 50 PLN    |
| * 2x cleats INOX "cornual"                         | 100 PLN   |
| * 2x cleat INOX "rod"                              | 200 PLN   |
| * 2x cleat INOX "cannular"                         | 250 PLN   |
| * 2x fishing rod socket INOX with plug             | 400 PLN   |
| * 2x fishing rod socket PCV mounted on the railing | 300 PLN   |

\* 2x cleats PCV black

\* 2x cleat INOX "rod"

\* 2x cleats INOX "cornual"

\* 2x cleat INOX "cannular"

\* 2x fishing rod socket INOX with plug

\* 2x fishing rod socket INOX available only fishing rod sockets with a plug