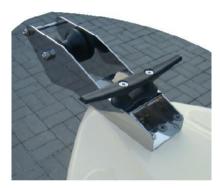

| Name                                                                     | net price |
|--------------------------------------------------------------------------|-----------|
| * windlass (roll) INOX smal for weight 5 kg                              | 200 PLN   |
| * windlass (roll) INOX smal with cornual cleat PCV for weight 5 kg       | 220 PLN   |
| * windlass (roll) INOX smal with self-clamp and ear INOX for weight 5 kg | 250 PLN   |
| * windlass (roll) INOX big for weight 14 kg                              | 350 PLN   |
| * windlass (roll) INOX big with cornual cleat PCV for weight 14 kg       | 370 PLN   |
| * windlass (roll) INOX big with cornual cleat INOX for weight 14 kg      | 400 PLN   |
| * windlass (roll) INOX big with self-clamp and ear INOX for weight 14 kg | 400 PLN   |

+ cleat "rod" INOX behind the windlass

\* windlass (roll) INOX big with cornual cleat INOX for weight 14 kg

\* windlass (roll) INOX big with cornual cleat PCV for weight 14 kg

 \* windlass (roll) INOX big with self-clamp and ear INOX for weight 14 kg

\* windlass (roll) INOX big with self-clamp and ear INOX for weight 14 kg

+ cleat "cannular" INOX behind the windlass

\* windlass (roll) INOX big with self-clamp and ear INOX for weight 14 kg

\* windlass (roll) INOX big for weight 14 kg