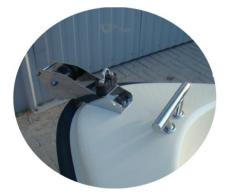

| Name                                                                     | net price |
|--------------------------------------------------------------------------|-----------|
| * windlass (roll) INOX smal for weight 5 kg                              | 200 PLN   |
| * windlass (roll) INOX smal with cornual cleat PCV for weight 5 kg       | 220 PLN   |
| * windlass (roll) INOX smal with self-clamp and ear INOX for weight 5 kg | 250 PLN   |
| * windlass (roll) INOX big for weight 14 kg                              | 350 PLN   |
| * windlass (roll) INOX big with cornual cleat PCV for weight 14 kg       | 370 PLN   |
| * windlass (roll) INOX big with cornual cleat INOX for weight 14 kg      | 400 PLN   |
| * windlass (roll) INOX big with self-clamp and ear INOX for weight 14 kg | 400 PLN   |

+ cleat "rod" INOX behind the windlass

\* windlass (roll) INOX big with cornual cleat INOX for weight 14 kg

\* windlass (roll) INOX big with cornual cleat PCV for weight 14 kg

 \* windlass (roll) INOX big with self-clamp and ear INOX for weight 14 kg

\* windlass (roll) INOX big with self-clamp and ear INOX for weight 14 kg

+ cleat "cannular" INOX behind the windlass

\* windlass (roll) INOX big with self-clamp and ear INOX for weight 14 kg

\* windlass (roll) INOX big for weight 14 kg