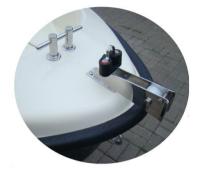

| Name                                                                     | net price |
|--------------------------------------------------------------------------|-----------|
| * windlass (roll) INOX smal for weight 5 kg                              | 200 PLN   |
| * windlass (roll) INOX smal with cornual cleat PCV for weight 5 kg       | 220 PLN   |
| * windlass (roll) INOX smal with self-clamp and ear INOX for weight 5 kg | 250 PLN   |
| * windlass (roll) INOX big for weight 14 kg                              | 350 PLN   |
| * windlass (roll) INOX big with cornual cleat PCV for weight 14 kg       | 370 PLN   |
| * windlass (roll) INOX big with cornual cleat INOX for weight 14 kg      | 400 PLN   |
| * windlass (roll) INOX big with self-clamp and ear INOX for weight 14 kg | 400 PLN   |

\* windlass (roll) INOX smal for weight 5 kg

+ cleat PCV behind the windlass

\* windlass (roll) INOX smal with self-clamp and ear INOX for weight 5 kg

+ cleat PCV behind the windlass

\* windlass (roll) INOX smal with self-clamp and ear INOX for weight 5 kg