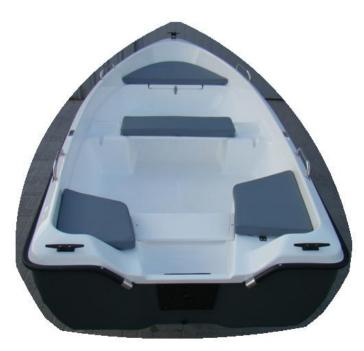

net price PLN 750

\* set of matresses (back, middle, front)

mattresses for "Delfina 360" net price PLN 1 000

Page 7 Catalogue of accesories for boat Delfina 360 and Iwa 390

\* front locker preparation for connecting the battery box