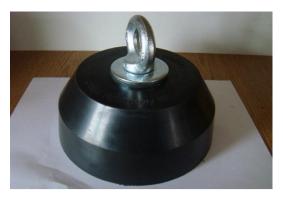

+ cleat "rod" INOX behind the windlass

+ cleat "cornual" INOX behind the windlass

\* weight with rubber binding 5 kgnet price PLN 120

\* weight with rubber binding 9 kg
net price PLN 180

\* weight with rubber binding 14 kg
net price PLN 200