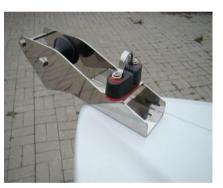

| Name                                                                     | net price |
|--------------------------------------------------------------------------|-----------|
| * windlass (roll) INOX smal for weight 5 kg                              | 200 PLN   |
| * windlass (roll) INOX smal with cornual cleat PCV for weight 5 kg       | 220 PLN   |
| * windlass (roll) INOX smal with self-clamp and ear INOX for weight 5 kg | 250 PLN   |
| * windlass (roll) INOX big for weight 14 kg                              | 350 PLN   |
| * windlass (roll) INOX big with cornual cleat PCV for weight 14 kg       | 370 PLN   |
| * windlass (roll) INOX big with cornual cleat INOX for weight 14 kg      | 400 PLN   |
| * windlass (roll) INOX big with self-clamp and ear INOX for weight 14 kg | 400 PLN   |

\* windlass (roll) INOX smal for weight 5 kg

+ cleat PCV behind the windlass

\* windlass (roll) INOX smal with self-clamp and ear INOX for weight 5 kg

+ cleat PCV behind the windlass

\* windlass (roll) INOX smal with self-clamp and ear INOX for weight 5 kg