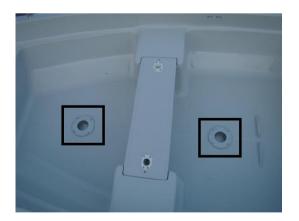

\* ladder 3-steps spread INOX, mounted on the left side

Page 4 Catalogue of accesories for boat Delfina 360 and Iwa 390

|                                                                               | * reinforsment of the floor + montage and sealing    | 350 PLN   |           |
|-------------------------------------------------------------------------------|------------------------------------------------------|-----------|-----------|
|                                                                               | * flat socket for leg of the swivel chair            | 250 PLN   | 2 000 PLN |
|                                                                               | * leg with the base for the swivel chair + turntable | 1 000 PLN |           |
|                                                                               | * swivel chair                                       | 400 PLN   |           |
| * flat socket under the foot of the chair + reinforcement + sealing + montage |                                                      |           | 600 PLN   |