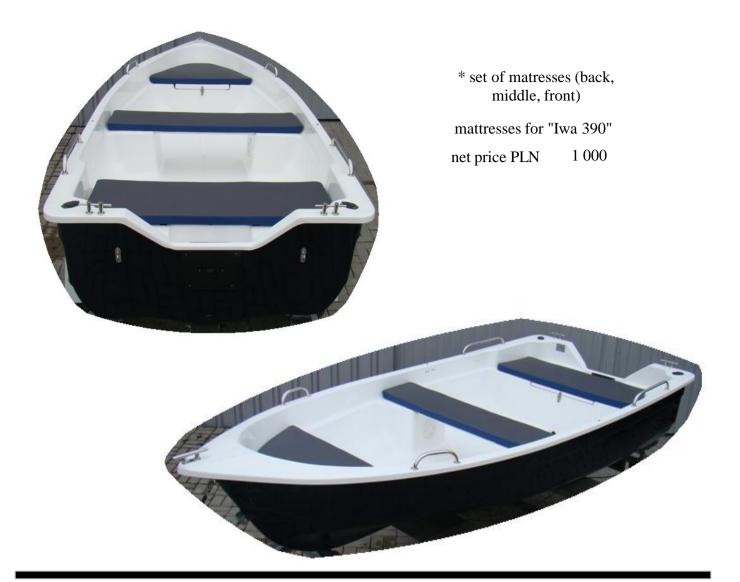

net price PLN 750

\* set of matresses (back, middle, front)

mattresses for "Delfina 360" net price PLN 1 000

Page 7 Catalogue of accesories for boat Delfina 360 and Iwa 390

\* front locker preparation for connecting the battery box