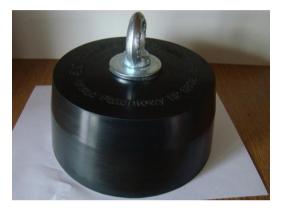

+ cleat "rod" INOX behind the windlass

+ cleat "cornual" INOX behind the windlass

\* weight with rubber binding 5 kgnet price PLN 120

\* weight with rubber binding 9 kg
net price PLN 180

\* weight with rubber binding 14 kg
net price PLN 200