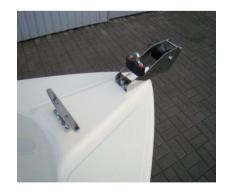

| Name                                                                     | net price |
|--------------------------------------------------------------------------|-----------|
| * windlass (roll) INOX smal for weight 5 kg                              | 200 PLN   |
| * windlass (roll) INOX smal with cornual cleat PCV for weight 5 kg       | 220 PLN   |
| * windlass (roll) INOX smal with self-clamp and ear INOX for weight 5 kg | 250 PLN   |
| * windlass (roll) INOX big for weight 14 kg                              | 350 PLN   |
| * windlass (roll) INOX big with cornual cleat PCV for weight 14 kg       | 370 PLN   |
| * windlass (roll) INOX big with cornual cleat INOX for weight 14 kg      | 400 PLN   |
| * windlass (roll) INOX big with self-clamp and ear INOX for weight 14 kg | 400 PLN   |

\* windlass (roll) INOX big with self-clamp and ear INOX for weight 14 kg

+ cleat "cannular" INOX behind the windlass

\* windlass (roll) INOX big with self-clamp and ear INOX for weight 14 kg

\* windlass (roll) INOX big for weight 14 kg

+ cleat "rod" INOX behind the windlass

+ cleat "cornual" INOX behind the windlass

\* weight with rubber binding 5 kgnet price PLN 120

\* weight with rubber binding 9 kg
net price PLN 180

\* weight with rubber binding 14 kg
net price PLN 200