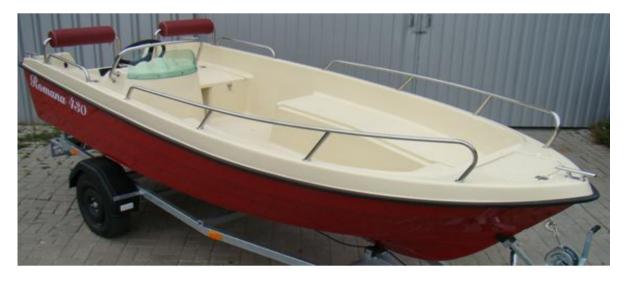

## Version comparison CLASIC, FISH, LUXUS "Romana 430"

Augustón

CLASIC version complete console + railings CLASIC

FISH version complete console + railings FISH

LUXUS version

complete console + railings LUXUS + backrests with pillows

All of the versions are with the big flap in the back. Upon customer's request we can do two small flaps in the back.

**CLASIC** version

## complete console + railings CLASIC

FISH version

complete console + railings FISH

LUXUS version

complete console + railings LUXUS + backrests with pillows

All of the versions are with the big flap in the back. Upon customer's request we can do two small flaps in the back.