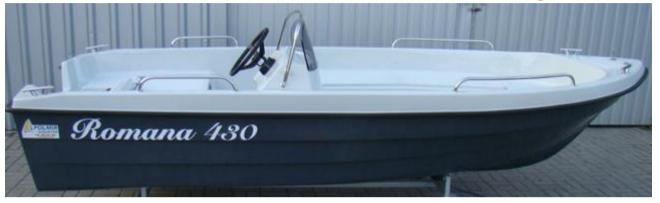

## Version comparison CLASIC, FISH, LUXUS "Romana 430"

Augustón

CLASIC version complete console + railings CLASIC

FISH version complete console + railings FISH

LUXUS version

complete console + railings LUXUS + backrests with pillows

## complete console + railings CLASIC

FISH version

complete console + railings FISH

LUXUS version

complete console + railings LUXUS + backrests with pillows

All of the versions are with the big flap in the back. Upon customer's request we can do two small flaps in the back.