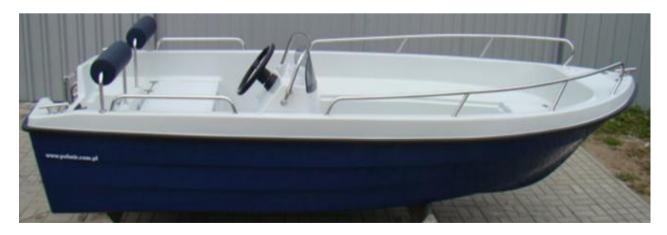

## Version comparison CLASIC, FISH, LUXUS "Romana 430"

Augustón

CLASIC version complete console + railings CLASIC

FISH version complete console + railings FISH

LUXUS version

complete console + railings LUXUS + backrests with pillows

## complete console + railings CLASIC

FISH version

complete console + railings FISH

LUXUS version

complete console + railings LUXUS + backrests with pillows

All of the versions are with the big flap in the back. Upon customer's request we can do two small flaps in the back.