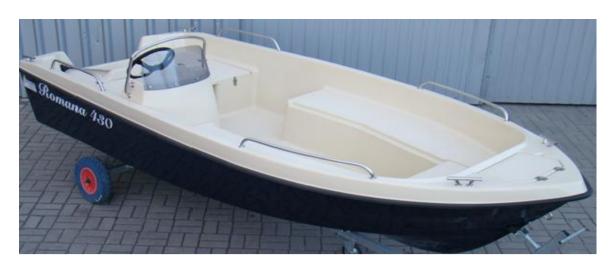

## Version comparison CLASIC, FISH, LUXUS "Romana 430"

Augustón

CLASIC version complete console + railings CLASIC

FISH version complete console + railings FISH

LUXUS version

complete console + railings LUXUS + backrests with pillows

## complete console + railings CLASIC

FISH version

complete console + railings FISH

LUXUS version

complete console + railings LUXUS + backrests with pillows

All of the versions are with the big flap in the back. Upon customer's request we can do two small flaps in the back.