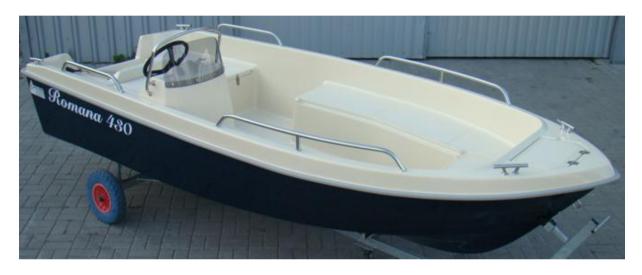

## Version comparison CLASIC, FISH, LUXUS "Romana 430"

Augustón

CLASIC version complete console + railings CLASIC

FISH version complete console + railings FISH

LUXUS version

complete console + railings LUXUS + backrests with pillows

All of the versions are with the big flap in the back. Upon customer's request we can do two small flaps in the back.

**CLASIC** version

## complete console + railings CLASIC

FISH version

complete console + railings FISH

LUXUS version

complete console + railings LUXUS + backrests with pillows

All of the versions are with the big flap in the back. Upon customer's request we can do two small flaps in the back.