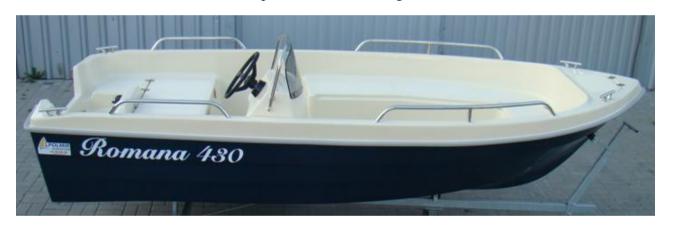

## Version comparison CLASIC, FISH, LUXUS "Romana 430"

Augustón

CLASIC version complete console + railings CLASIC

FISH version complete console + railings FISH

LUXUS version

complete console + railings LUXUS + backrests with pillows

## complete console + railings CLASIC

FISH version

complete console + railings FISH

LUXUS version

complete console + railings LUXUS + backrests with pillows

All of the versions are with the big flap in the back. Upon customer's request we can do two small flaps in the back.